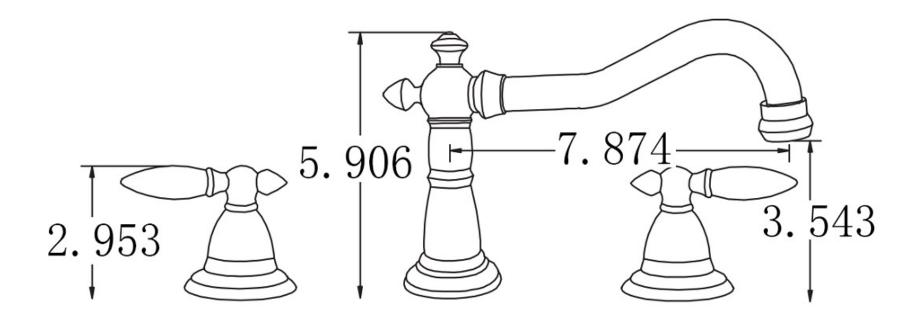

## Feature(s):

- THIS PRODUCT INCLUDE(S): 1x bathroom sink faucet in chrome color (1792), 1x bathroom sink drain in chrome color (1795), 1x bathroom vessel sink in white color (19584).
- This product is a bundle (set of multiple products).
- This bathroom vessel sink set features a rectangle shape with a modern style.
- This product is made for wall mount installation.
- DIY installation instructions are included in the box.
- This bathroom vessel sink set is designed for a 3h8-in. faucet and the faucet drilling location is on the center.
- Comes with an overflow for safety.
- This bathroom vessel sink set features 1 sink.
- This bathroom vessel sink set is made with ceramic.
- The primary color of this product is white and it comes with chrome hardware.
- Constructed with lead-free brass, ensuring strength and durability.
- Solid bulky brass feel (not cheap and light).
- Smooth non-porous surface; prevents from discoloration and fading.
- Double fired and glazed for durability and stain resistance.
- 1.75-in. standard USA-Canada drain opening.
- 20.25-in. Width (left to right).
- 16.25-in. Depth (back to front).
- 6-in. Height (top to bottom).
- All dimensions are nominal.
- This product can usually be shipped out in 1 day.
- Quality control approved in Canada.
- Each box on your order is physically opened-up and inspected to make sure only the highest quality product is shipped.
- We take and store photos of every single quality audit of every single order we ship.
- You can see them when you track your order on our website.