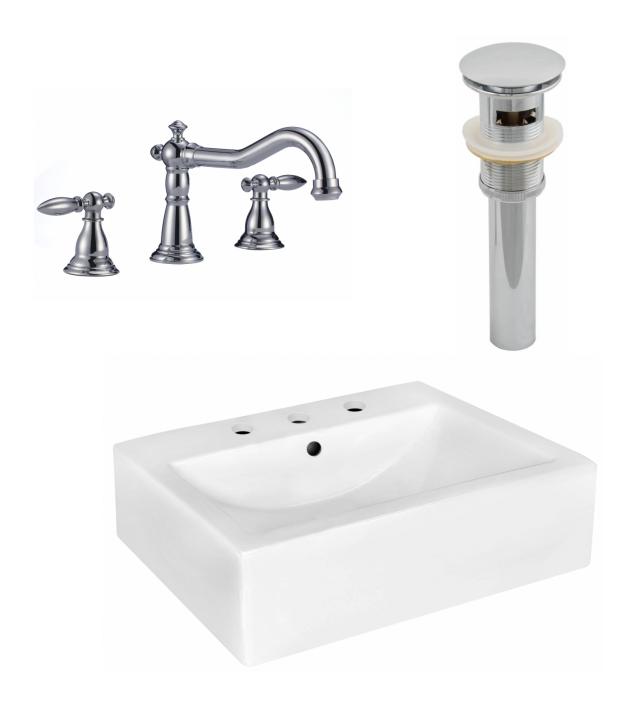

<sup>\*</sup>Estimated as of 25 Mar 2022 1:41 PM.

Quality control approved in Canada. Each box on your order is physically opened-up and inspected to make sure only the highest quality product is shipped. We take and store photos of every single quality audit of every single order we ship. You can see them when you track your order on our website. This product is a group of multiple products. It features a rectangle shape. This bathroom vessel sink set is designed to be installed as a wall mount bathroom vessel sink set. It is constructed with ceramic. This bathroom vessel sink set comes with a enamel glaze finish in White color. It is designed for a 3h8-in. faucet.

## Feature(s):

- THIS PRODUCT INCLUDE(S): 1x bathroom sink faucet in chrome color (1792), 1x bathroom sink drain in chrome color (1795), 1x bathroom vessel sink in white color (19584).
- This product is a bundle (set of multiple products).
- This bathroom vessel sink set features a rectangle shape with a modern style.
- This product is made for wall mount installation.
- DIY installation instructions are included in the box.
- This bathroom vessel sink set is designed for a 3h8-in. faucet and the faucet drilling location is on the center.
- Comes with an overflow for safety.
- This bathroom vessel sink set features 1 sink.
- This bathroom vessel sink set is made with ceramic.
- The primary color of this product is white and it comes with chrome hardware.
- Constructed with lead-free brass, ensuring strength and durability.
- Solid bulky brass feel (not cheap and light).
- Smooth non-porous surface; prevents from discoloration and fading.
- Double fired and glazed for durability and stain resistance.
- 1.75-in. standard USA-Canada drain opening.
- 20.25-in. Width (left to right).
- 16.25-in. Depth (back to front).
- 6-in. Height (top to bottom).
- All dimensions are nominal.
- This product can usually be shipped out in 1 day.
- Quality control approved in Canada.
- Each box on your order is physically opened-up and inspected to make sure only the highest quality product is shipped.
- We take and store photos of every single quality audit of every single order we ship.
- You can see them when you track your order on our website.