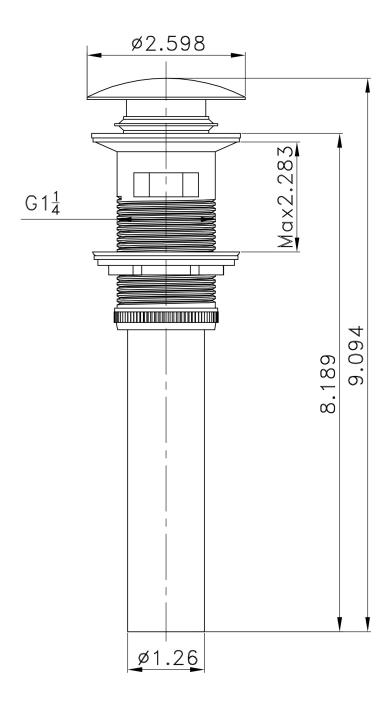

## Feature(s):

- THIS PRODUCT INCLUDE(S): 1x bathroom sink faucet in chrome color (1792), 1x bathroom sink drain in chrome color (1795), 1x bathroom vessel sink in white color (19584).
- This product is a bundle (set of multiple products).
- This bathroom vessel sink set features a rectangle shape with a modern style.
- This product is made for wall mount installation.
- DIY installation instructions are included in the box.
- This bathroom vessel sink set is designed for a 3h8-in. faucet and the faucet drilling location is on the center.
- Comes with an overflow for safety.
- This bathroom vessel sink set features 1 sink.
- This bathroom vessel sink set is made with ceramic.
- The primary color of this product is white and it comes with chrome hardware.
- Constructed with lead-free brass, ensuring strength and durability.
- Solid bulky brass feel (not cheap and light).
- Smooth non-porous surface; prevents from discoloration and fading.
- Double fired and glazed for durability and stain resistance.
- 1.75-in. standard USA-Canada drain opening.
- 20.25-in. Width (left to right).
- 16.25-in. Depth (back to front).
- 6-in. Height (top to bottom).
- All dimensions are nominal.
- This product can usually be shipped out in 1 day.
- Quality control approved in Canada.
- Each box on your order is physically opened-up and inspected to make sure only the highest quality product is shipped.
- We take and store photos of every single quality audit of every single order we ship.
- You can see them when you track your order on our website.