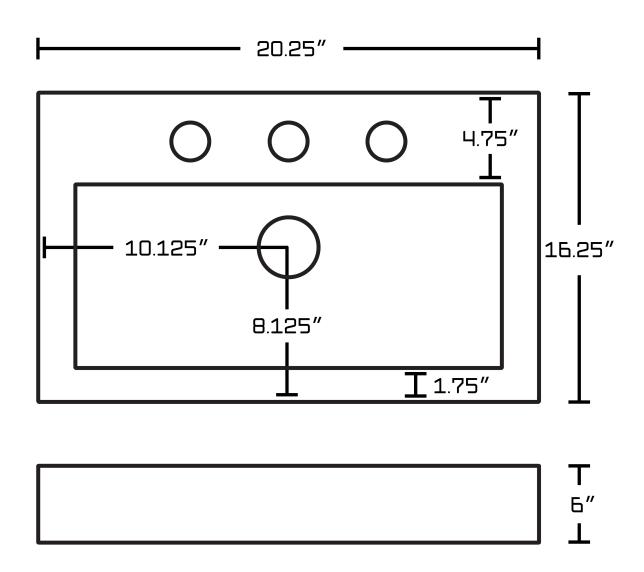

## Feature(s):

- THIS PRODUCT INCLUDE(S): 1x bathroom sink faucet in chrome color (1792), 1x bathroom sink drain in chrome color (1795), 1x bathroom vessel sink in white color (19584).
- This product is a bundle (set of multiple products).
- This bathroom vessel sink set features a rectangle shape with a modern style.
- This product is made for wall mount installation.
- DIY installation instructions are included in the box.
- This bathroom vessel sink set is designed for a 3h8-in. faucet and the faucet drilling location is on the center.
- Comes with an overflow for safety.
- This bathroom vessel sink set features 1 sink.
- This bathroom vessel sink set is made with ceramic.
- The primary color of this product is white and it comes with chrome hardware.
- Constructed with lead-free brass, ensuring strength and durability.
- Solid bulky brass feel (not cheap and light).
- Smooth non-porous surface; prevents from discoloration and fading.
- Double fired and glazed for durability and stain resistance.
- 1.75-in. standard USA-Canada drain opening.
- 20.25-in. Width (left to right).
- 16.25-in. Depth (back to front).
- 6-in. Height (top to bottom).
- All dimensions are nominal.
- This product can usually be shipped out in 1 day.
- Quality control approved in Canada.
- Each box on your order is physically opened-up and inspected to make sure only the highest quality product is shipped.
- We take and store photos of every single quality audit of every single order we ship.
- You can see them when you track your order on our website.

| Product ID:               | 19584                    |
|---------------------------|--------------------------|
| Product Type:             | Bathroom Vessel Sink Set |
| Shape:                    | Rectangle                |
| Install Type:             | Wall Mount               |
| Faucet Drilling:          | 3H8-in.                  |
| Faucet Drilling Location: | Center                   |
| Overflow:                 | Yes                      |
| Num Of Sinks:             | 1                        |
| Includes Faucets:         | Yes                      |
| Includes Drains:          | Yes                      |
| Width Group:              | 20-in 29-in.             |
| Front Bowl Thickness:     | 6                        |
| Material:                 | Ceramic                  |
| Style:                    | Modern                   |
| Finish:                   | Enamel Glaze             |
| Hardware Color:           | Chrome                   |
| Color:                    | White                    |
| Recommended Ship Method:  | SP                       |