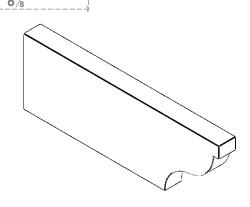

## ITEM NUMBER: RFTURS020X08000X24000X008GAR00RCPR

2"W X 8"H X 24"L TIMBERTHANE ROUGH CEDAR GARNER FAUX WOOD SOLID RAFTER TAIL, 8"L END,

PRIMED TAN

## **ISOMETRIC**

GENERATED DATE: 03/02/2023

**EKENA MILLWORK** 2300 WEST MAIN ST. CLARKSVILLE, TX 75426 TOLL FREE: 866-607-0453 WWW.EKENAMILLWORK.COM

1. INSTALLATION TO BE COMPLETED IN ACCORDANCE WITH MANUFACTURER'S SPECIFICATIONS.
2. DRAWING MAY NOT BE TO SCALE
3. THIS DRAWING IS INTENDED FOR DESIGN AND PLANNING PURPOSES ONLY.
4. ALL INFORMATION CONTAINED HEREIN WAS CURRENT AT THE TIME OF DEVELOPMENT BUT MUST BE REVIEWED AND APPROVED BY THE PRODUCT MANUFACTURER TO BE CONSIDERED ACCURATE.