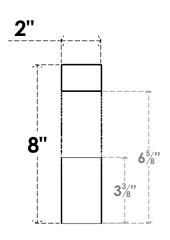

## ITEM NUMBER: RFTURS020X08000X24000X008GAR00RCPR

2"W X 8"H X 24"L TIMBERTHANE ROUGH CEDAR GARNER FAUX WOOD SOLID RAFTER TAIL, 8"L END,

PRIMED TAN

## SIDE PROFILE