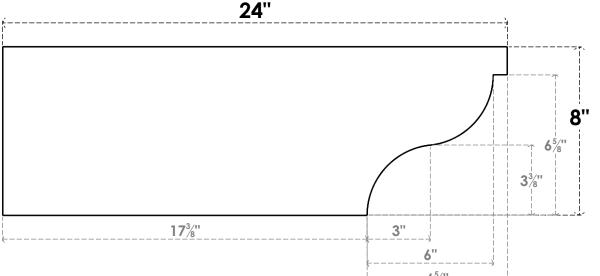

## ITEM NUMBER: RFTURS020X08000X24000X008GAR00RCPR

2"W X 8"H X 24"L TIMBERTHANE ROUGH CEDAR GARNER FAUX WOOD SOLID RAFTER TAIL, 8"L END,

PRIMED TAN

## **FRONT PROFILE**