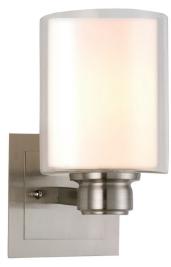

## Oslo I-Light Wall Mount Satin Nickel

## **SPECIFICATIONS**

| MOUNTING:                 | Wall Mount                  | LED BRIGHTNESS (LUMENS):                | N/A  |
|---------------------------|-----------------------------|-----------------------------------------|------|
| SLOPED CEILING ADAPTABLE: | No                          | LED COLOR CORRELATED TEMPERATURE (CCT): | N/A  |
| LAMPTYPE I:               | I lamp 60W Incandescent A19 | LED COLOR RENDERING INDEX (CRI):        | N/A  |
| BULB INCLUDED:            | No                          | LED EFFICACY:                           | N/A  |
| WATTS PER BULB:           | 60W                         | LED AVERAGE RATED LIFE:                 | N/A  |
| TOTAL WATTAGE:            | 60W                         |                                         |      |
| DIMMABLE:                 | Yes                         | ENERGY EFFICIENT:                       | No   |
| MATERIAL CONSTRUCTION:    | Steel                       | LIGHTING AMPS:                          | N/A  |
| ASSEMBLED DIMENSIONS:     | 10.25" H x 5.5" L x 7.5" D  | VOLTAGE:                                | 120V |
| WEIGHT:                   | 3.49 lbs.                   |                                         |      |
|                           |                             |                                         |      |
| BACKPLATE DIMENSIONS:     | 5.5" H × 5.5" W             |                                         |      |
| CANOPY/PLATE DIMENSIONS:  | N/A                         |                                         |      |
| glass/shade dimensions:   | 6.5" H x 5.5" L x 5.5" D    |                                         |      |
| GLASS/SHADE MATERIAL:     | Glass                       |                                         |      |
| GLASS/SHADE TYPE:         | Clear                       |                                         |      |