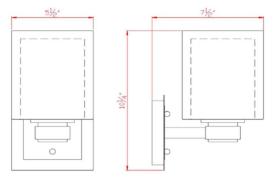

## **SPECIFICATIONS**

| MOUNTING:                 | Wall Mount                  | LED BRIGHTNESS (LUMENS):                | N/A  |
|---------------------------|-----------------------------|-----------------------------------------|------|
| SLOPED CEILING ADAPTABLE: | No                          | LED COLOR CORRELATED TEMPERATURE (CCT): | N/A  |
| LAMPTYPE I:               | I lamp 60W Incandescent A19 | LED COLOR RENDERING INDEX (CRI):        | N/A  |
| BULB INCLUDED:            | No                          | LED EFFICACY:                           | N/A  |
| WATTS PER BULB:           | 60W                         | LED AVERAGE RATED LIFE:                 | N/A  |
| TOTAL WATTAGE:            | 60W                         |                                         |      |
| DIMMABLE:                 | Yes                         | ENERGY EFFICIENT:                       | No   |
| MATERIAL CONSTRUCTION:    | Steel                       | LIGHTING AMPS:                          | N/A  |
| ASSEMBLED DIMENSIONS:     | 10.25" H x 5.5" L x 7.5" D  | VOLTAGE:                                | 120V |
| WEIGHT:                   | 3.49 lbs.                   |                                         |      |
|                           |                             |                                         |      |
| BACKPLATE DIMENSIONS:     | 5.5" H × 5.5" W             |                                         |      |
| CANOPY/PLATE DIMENSIONS:  | N/A                         |                                         |      |
| glass/shade dimensions:   | 6.5" H x 5.5" L x 5.5" D    |                                         |      |
| GLASS/SHADE MATERIAL:     | Glass                       |                                         |      |
| GLASS/SHADE TYPE:         | Clear                       |                                         |      |