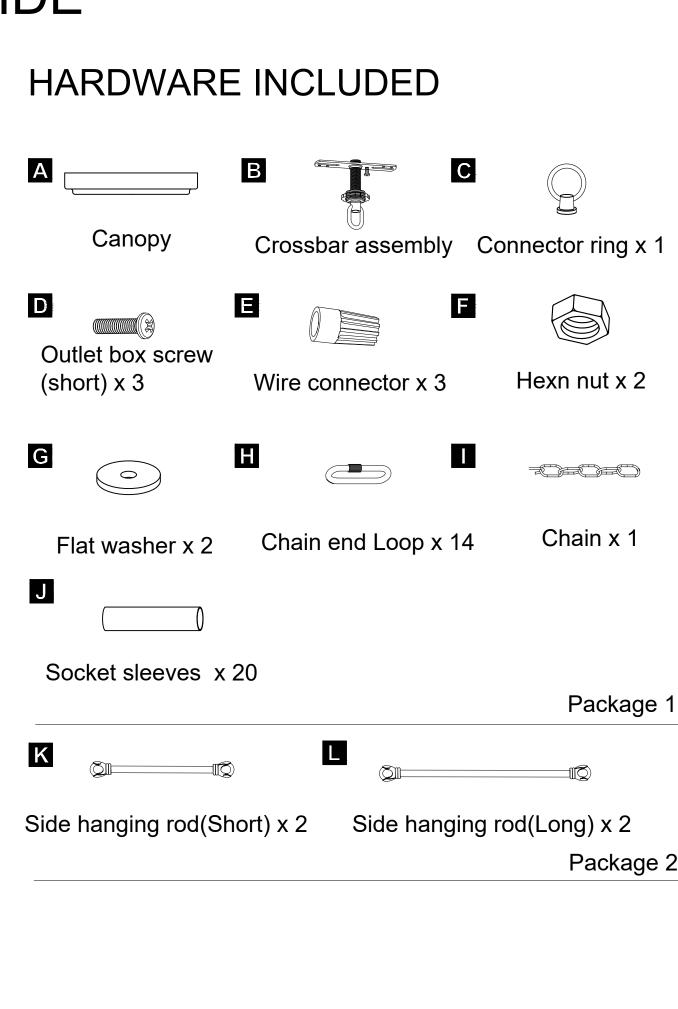

cally disclaims any liability and shall not be liable for any consequential or incidental loss or damage, including but not limited to any labor/expense costs involved in the replacement or repair of said product.

Wire Stripper



Electrical Tape

# ASSEMBLY GUIDE



## Assembly Instructions

Assembly of this fixture will be accomplished by first determining the length of stem or chain required, attaching the mounting plate to the junction box, making all necessary electrical connections, hanging the fixture from the ceiling and then installing the fixture.

# Safety Warning

Read wiring and grounding instruction and any additional directions. Turn power supply off during installation. If new wiring is required, consult a qualified electrician or local authorities for code requirements.









# STEP 5



# STEP 6

Thank you for choosing ACROMA®