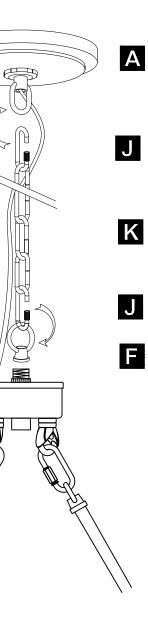

consequential or incidental loss or damage, including but not limited to any labor/expense costs involved in the replacement or repair of said product.

Wire Stripper



Electrical Tape

# ASSEMBLY GUIDE



## Assembly Instructions

Assembly of this fixture will be accomplished by first determining the length of stem or chain required, attaching the mounting plate to the junction box, making all necessary electrical connections, hanging the fixture from the ceiling and then installing the fixture.

# Safety Warning

Read wiring and grounding instruction and any additional directions. Turn power supply off during installation. If new wiring is required, consult a qualified electrician or local authorities for code requirements.









# STEP 5



# STEP 6

Thank you for choosing ACROMA®