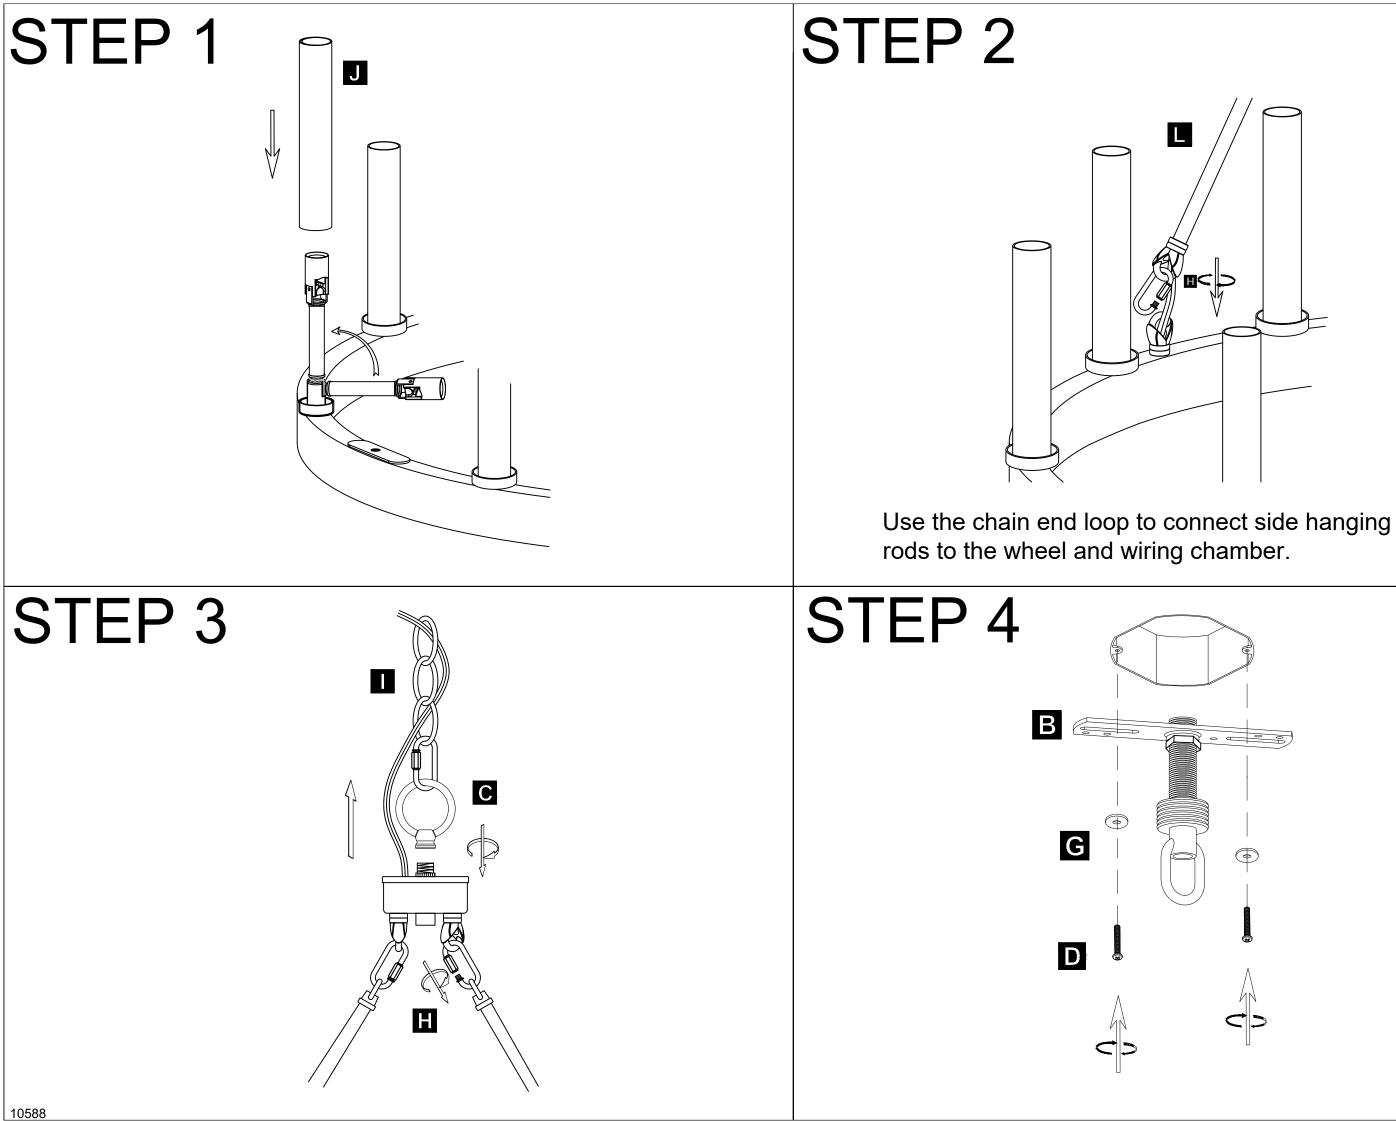

# ASSEMBLY GUIDE

## Assembly Instructions

Assembly of this fixture will be accomplished by first determining the length of stem or chain required, attaching the mounting plate to the junction box, making all necessary electrical connections, hanging the fixture from the ceiling and then installing the fixture.