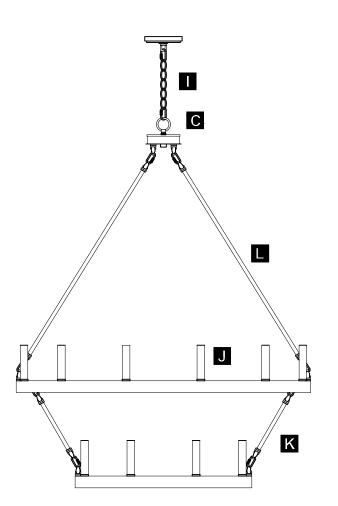

f an accident, misuse, abuse, negligence, alteration, faulty installation, or any other failure not relating to faulty material or workmanship.

This warranty shall not apply to the finish on any portion of the product, such as surface and/or weathering, as this is considered normal wear and tear.

### WHAT IS NOT COVERED

The manufacturer does not warrant and specifically disclaims any warranty, whether expressed or implied, of fitness for a particular purpose, other than the warranty contained herein. The manufacturer specifically disclaims any liability and shall not be liable for any consequential or incidental loss or damage, including but not limited to any labor/expense costs involved in the replacement or repair of said product.

Wire Stripper



Electrical Tape

# ASSEMBLY GUIDE



## Assembly Instructions

Assembly of this fixture will be accomplished by first determining the length of stem or chain required, attaching the mounting plate to the junction box, making all necessary electrical connections, hanging the fixture from the ceiling and then installing the fixture.

# Safety Warning

Read wiring and grounding instruction and any additional directions. Turn power supply off during installation. If new wiring is required, consult a qualified electrician or local authorities for code requirements.









# STEP 5



# STEP 6

Thank you for choosing ACROMA®