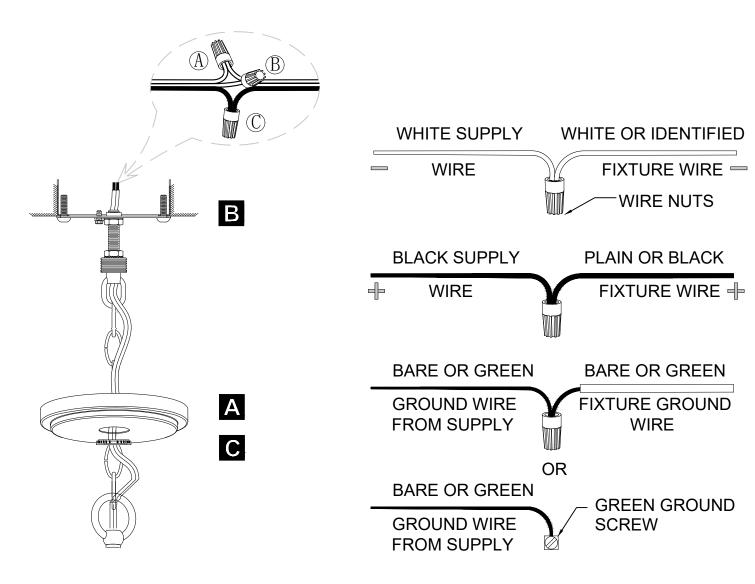

## Assembly Instructions

Assembly of this fixture will be accomplished by first determining the length of stem or chain required, attaching the mounting plate to the junction box, making all necessary electrical connections, hanging the fixture from the ceiling and then installing the fixture.

# Safety Warning

Read wiring and grounding instruction and any additional directions. Turn power supply off during installation. If new wiring is required, consult a qualified electrician or local authorities for code requirements.