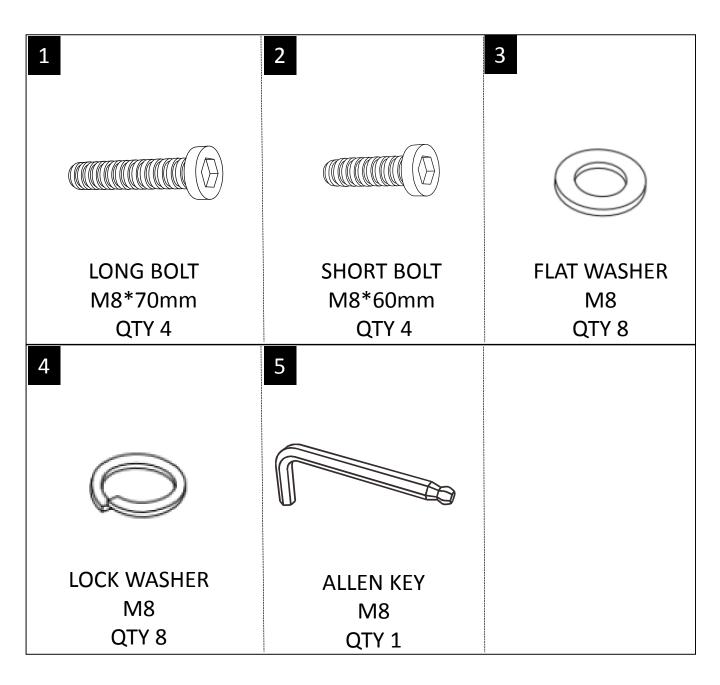

#### HARDWARE DESCRIPTION

**NEED HELP?** For help with assembly or if you are missing a part, Please call customer service at 1-866-518-0120 ext. 262 (9 am to 4 pm EST)