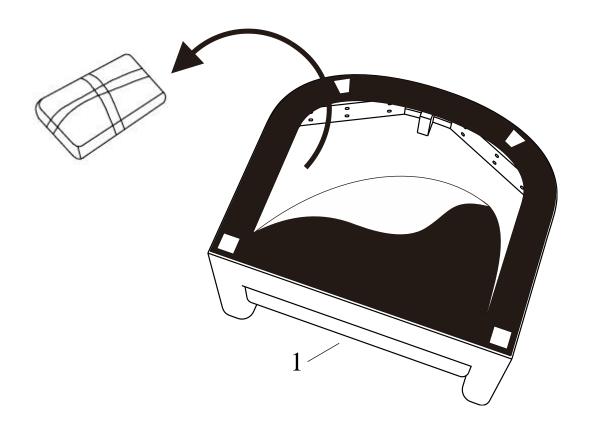

## STEP 1

Place the Chair (A) on its back on a flat smooth surface. Remove the Legs (B and C) and hardware package from inside the fabric of the bottom of the Chair (A).