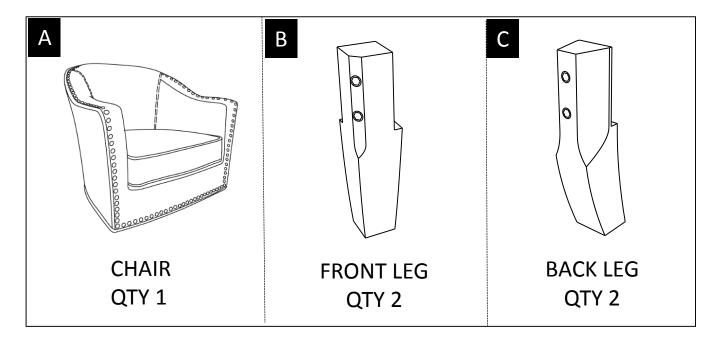

#### **PARTS DESCRIPTION**

**NEED HELP?** For help with assembly or if you are missing a part, Please call customer service at 1-866-518-0120 ext. 262 (9 am to 4 pm EST)