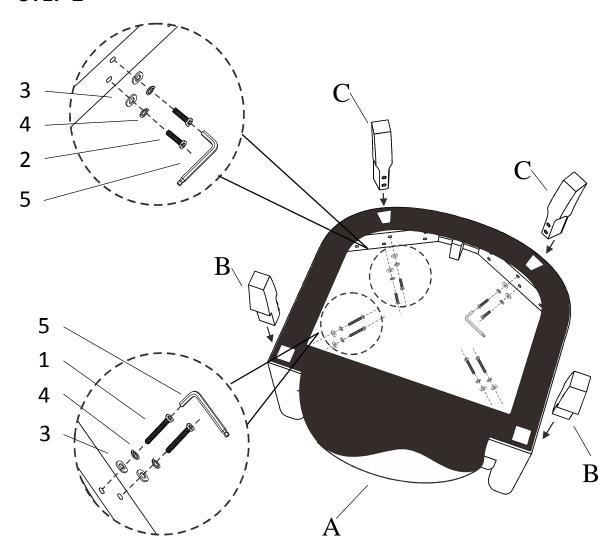

## STEP 2

Attach the Front Legs (B) with Bolts (1), Lock Washers (4) and Flat Washers (3).

Attach the Back Legs (C) with Bolts (2), Lock Washers (4) and Flat Washers (3).

Use Allen Key (5) to tighten.