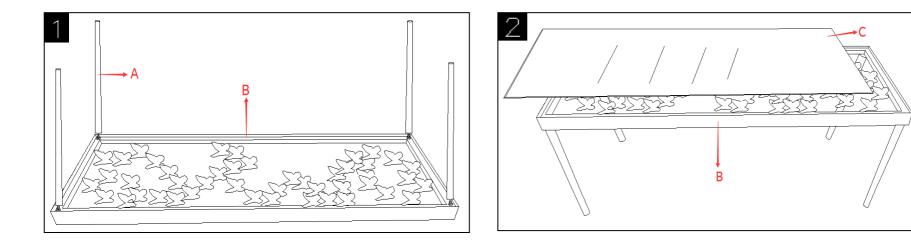

## Part List and Hardware List

| Piece | Description | Picture | Quantity |
|-------|-------------|---------|----------|
| А     | Legs        |         | 4X       |
| В     | Top Frame   |         | 1X       |
| C     | Glass Top   |         | 1 X      |

Step 1 Assemble the Legs(A) Top frame(B) together as the above picture.

Step 2 Carefully place the Glass Top ( C )