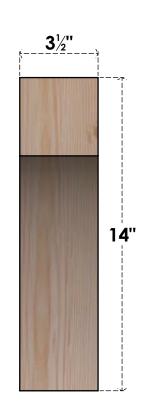

## BRC04X14X14WTL00SDF

3 1/2"W X 14"D X 14"H WESTLAKE SMOOTH BRACE, DOUGLAS FIR

SIDE