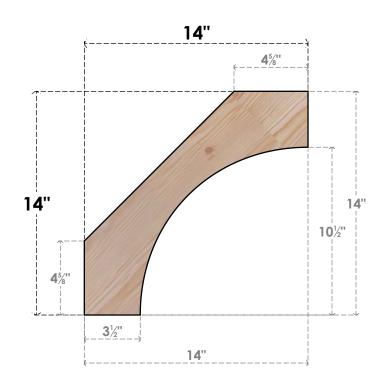

## BRC04X14X14WTL00SDF

3 1/2"W X 14"D X 14"H WESTLAKE SMOOTH BRACE, DOUGLAS FIR

SIDE