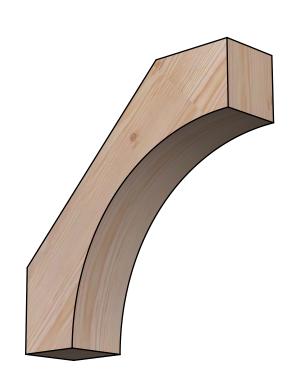

## BRC04X14X14WTL00SDF

3 1/2"W X 14"D X 14"H WESTLAKE SMOOTH BRACE, DOUGLAS FIR

SIDE