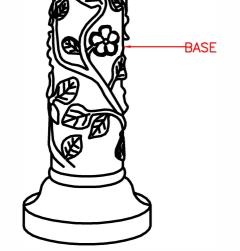

## PRODUCT SPECIFICATIONS

OVERALL ASSEMBLED DIMENSIONS
HEIGHT: 55.9 CM (22"),

WIDTH: 43.2 CM (17") DIA.

- BIRD BATH: PAINTED CONCRETE IN BRONZE PATINA FINISH, 43.2 CM (17") DIA. x 12 CM (4-3/4") HEIGHT, SHAPED AS SHOWN. WEIGHT: 7.7 LBS.
- BASE: PAINTED CONCRETE IN BRONZE PATINA FINISH, 11.4 CM (4-1/2") DIA. (TOP). x 19.7 CM (7-3/4") DIA. (BOTTOM) X 43 CM (16-7/8") HEIGHT, SHAPED AS SHOWN. WEIGHT: 11 LBS.
- LABELS: MANUFACTURING DATE, MODEL # AND COUNTRY OF ORIGIN LABEL PROVIDED.