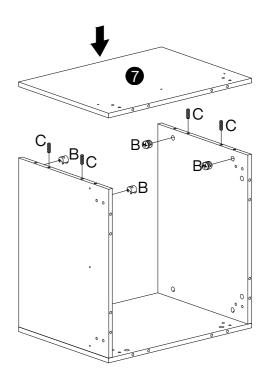

## **Parts List**

## Hardware List

| Α     | X60+1 | В      | X60+1 | С                                                                                                                                                                                                                                                                                                                                                                                                                                                                                                                                                                                                                                                                                                                                                                                                                                                                                                                                                                                                                                                                                                                                                                                                                                                                                                                                                                                                                                                                                                                                                                                                                                                                                                                                                                                                                                                                                                                                                                                                                                                                                                                              | X28+1 | D            | X16+1 |
|-------|-------|--------|-------|--------------------------------------------------------------------------------------------------------------------------------------------------------------------------------------------------------------------------------------------------------------------------------------------------------------------------------------------------------------------------------------------------------------------------------------------------------------------------------------------------------------------------------------------------------------------------------------------------------------------------------------------------------------------------------------------------------------------------------------------------------------------------------------------------------------------------------------------------------------------------------------------------------------------------------------------------------------------------------------------------------------------------------------------------------------------------------------------------------------------------------------------------------------------------------------------------------------------------------------------------------------------------------------------------------------------------------------------------------------------------------------------------------------------------------------------------------------------------------------------------------------------------------------------------------------------------------------------------------------------------------------------------------------------------------------------------------------------------------------------------------------------------------------------------------------------------------------------------------------------------------------------------------------------------------------------------------------------------------------------------------------------------------------------------------------------------------------------------------------------------------|-------|--------------|-------|
|       |       | XXX    |       |                                                                                                                                                                                                                                                                                                                                                                                                                                                                                                                                                                                                                                                                                                                                                                                                                                                                                                                                                                                                                                                                                                                                                                                                                                                                                                                                                                                                                                                                                                                                                                                                                                                                                                                                                                                                                                                                                                                                                                                                                                                                                                                                |       | ₩₩₩₩₩₩₩₩₩₩₩₩ |       |
| Ø6X35 |       | Ø15X12 |       | Ø8X30                                                                                                                                                                                                                                                                                                                                                                                                                                                                                                                                                                                                                                                                                                                                                                                                                                                                                                                                                                                                                                                                                                                                                                                                                                                                                                                                                                                                                                                                                                                                                                                                                                                                                                                                                                                                                                                                                                                                                                                                                                                                                                                          |       | Ø7X47        |       |
|       |       | E      | X1    | F                                                                                                                                                                                                                                                                                                                                                                                                                                                                                                                                                                                                                                                                                                                                                                                                                                                                                                                                                                                                                                                                                                                                                                                                                                                                                                                                                                                                                                                                                                                                                                                                                                                                                                                                                                                                                                                                                                                                                                                                                                                                                                                              | X1    |              |       |
|       |       |        |       | and a comparison of the compar |       |              |       |
|       |       | M4X55  |       |                                                                                                                                                                                                                                                                                                                                                                                                                                                                                                                                                                                                                                                                                                                                                                                                                                                                                                                                                                                                                                                                                                                                                                                                                                                                                                                                                                                                                                                                                                                                                                                                                                                                                                                                                                                                                                                                                                                                                                                                                                                                                                                                |       |              |       |