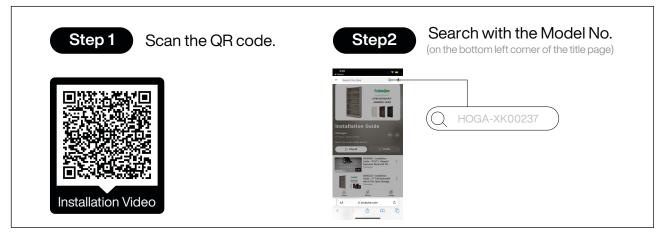

#### How to Get the Assembly Video

Note: If you can't find the assembly video, please contact us.

We recommend using hand tools for assembly.

If an electric screwdriver is used, reduce power and torque to avoid damage to the product.