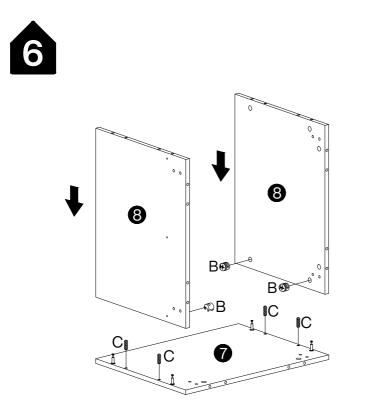

## **Parts List**

## Hardware List

| Α     | X60+1 | В      | X60+1 | С                                                                                                                                                                                                                                                                                                                                                                                                                                                                                                                                                                                                                                                                                                                                                                                                                                                                                                                                                                                                                                                                                                                                                                                                                                                                                                                                                                                                                                                                                                                                                                                                                                                                                                                                                                                                                                                                                                                                                                                                                                                                                                                              | X28+1 | D            | X16+1 |
|-------|-------|--------|-------|--------------------------------------------------------------------------------------------------------------------------------------------------------------------------------------------------------------------------------------------------------------------------------------------------------------------------------------------------------------------------------------------------------------------------------------------------------------------------------------------------------------------------------------------------------------------------------------------------------------------------------------------------------------------------------------------------------------------------------------------------------------------------------------------------------------------------------------------------------------------------------------------------------------------------------------------------------------------------------------------------------------------------------------------------------------------------------------------------------------------------------------------------------------------------------------------------------------------------------------------------------------------------------------------------------------------------------------------------------------------------------------------------------------------------------------------------------------------------------------------------------------------------------------------------------------------------------------------------------------------------------------------------------------------------------------------------------------------------------------------------------------------------------------------------------------------------------------------------------------------------------------------------------------------------------------------------------------------------------------------------------------------------------------------------------------------------------------------------------------------------------|-------|--------------|-------|
|       |       | XXX    |       |                                                                                                                                                                                                                                                                                                                                                                                                                                                                                                                                                                                                                                                                                                                                                                                                                                                                                                                                                                                                                                                                                                                                                                                                                                                                                                                                                                                                                                                                                                                                                                                                                                                                                                                                                                                                                                                                                                                                                                                                                                                                                                                                |       | ₩₩₩₩₩₩₩₩₩₩₩₩ |       |
| Ø6X35 |       | Ø15X12 |       | Ø8X30                                                                                                                                                                                                                                                                                                                                                                                                                                                                                                                                                                                                                                                                                                                                                                                                                                                                                                                                                                                                                                                                                                                                                                                                                                                                                                                                                                                                                                                                                                                                                                                                                                                                                                                                                                                                                                                                                                                                                                                                                                                                                                                          |       | Ø7X47        |       |
|       |       | E      | X1    | F                                                                                                                                                                                                                                                                                                                                                                                                                                                                                                                                                                                                                                                                                                                                                                                                                                                                                                                                                                                                                                                                                                                                                                                                                                                                                                                                                                                                                                                                                                                                                                                                                                                                                                                                                                                                                                                                                                                                                                                                                                                                                                                              | X1    |              |       |
|       |       |        |       | and a comparison of the compar |       |              |       |
|       |       | M4X55  |       |                                                                                                                                                                                                                                                                                                                                                                                                                                                                                                                                                                                                                                                                                                                                                                                                                                                                                                                                                                                                                                                                                                                                                                                                                                                                                                                                                                                                                                                                                                                                                                                                                                                                                                                                                                                                                                                                                                                                                                                                                                                                                                                                |       |              |       |