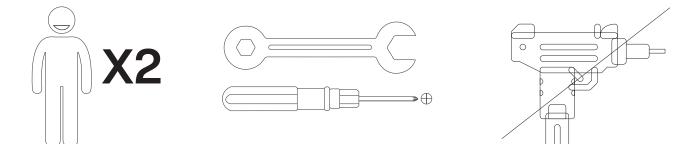

#### How to Get the Assembly Video

Note: If you can't find the assembly video, please contact us.

We recommend using hand tools for assembly.

If an electric screwdriver is used, reduce power and torque to avoid damage to the product.