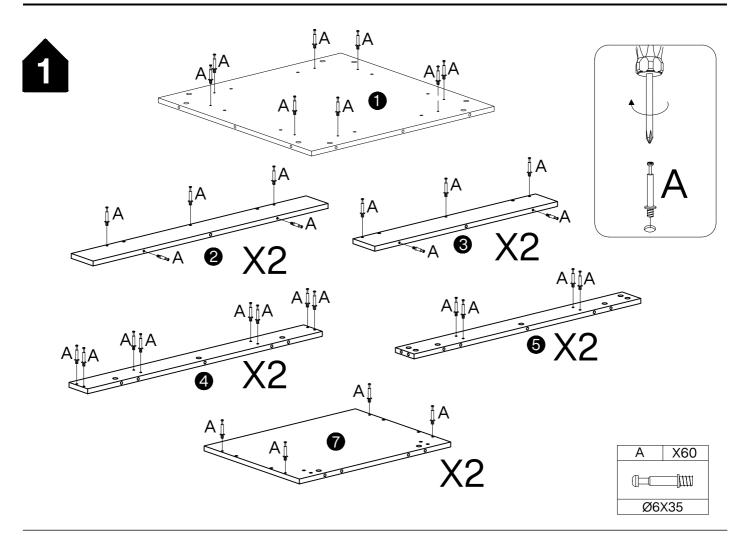

## Hardware List

| Α     | X60+1 | В      | X60+1 | С                                                                                                                                                                                                                                                                                                                                                                                                                                                                                                                                                                                                                                                                                                                                                                                                                                                                                                                                                                                                                                                                                                                                                                                                                                                                                                                                                                                                                                                                                                                                                                                                                                                                                                                                                                                                                                                                                                                                                                                                                                                                                                                              | X28+1 | D            | X16+1 |
|-------|-------|--------|-------|--------------------------------------------------------------------------------------------------------------------------------------------------------------------------------------------------------------------------------------------------------------------------------------------------------------------------------------------------------------------------------------------------------------------------------------------------------------------------------------------------------------------------------------------------------------------------------------------------------------------------------------------------------------------------------------------------------------------------------------------------------------------------------------------------------------------------------------------------------------------------------------------------------------------------------------------------------------------------------------------------------------------------------------------------------------------------------------------------------------------------------------------------------------------------------------------------------------------------------------------------------------------------------------------------------------------------------------------------------------------------------------------------------------------------------------------------------------------------------------------------------------------------------------------------------------------------------------------------------------------------------------------------------------------------------------------------------------------------------------------------------------------------------------------------------------------------------------------------------------------------------------------------------------------------------------------------------------------------------------------------------------------------------------------------------------------------------------------------------------------------------|-------|--------------|-------|
|       |       | XXX    |       |                                                                                                                                                                                                                                                                                                                                                                                                                                                                                                                                                                                                                                                                                                                                                                                                                                                                                                                                                                                                                                                                                                                                                                                                                                                                                                                                                                                                                                                                                                                                                                                                                                                                                                                                                                                                                                                                                                                                                                                                                                                                                                                                |       | ₩₩₩₩₩₩₩₩₩₩₩₩ |       |
| Ø6X35 |       | Ø15X12 |       | Ø8X30                                                                                                                                                                                                                                                                                                                                                                                                                                                                                                                                                                                                                                                                                                                                                                                                                                                                                                                                                                                                                                                                                                                                                                                                                                                                                                                                                                                                                                                                                                                                                                                                                                                                                                                                                                                                                                                                                                                                                                                                                                                                                                                          |       | Ø7X47        |       |
|       |       | E      | X1    | F                                                                                                                                                                                                                                                                                                                                                                                                                                                                                                                                                                                                                                                                                                                                                                                                                                                                                                                                                                                                                                                                                                                                                                                                                                                                                                                                                                                                                                                                                                                                                                                                                                                                                                                                                                                                                                                                                                                                                                                                                                                                                                                              | X1    |              |       |
|       |       |        |       | and a comparison of the compar |       |              |       |
|       |       | M4X55  |       |                                                                                                                                                                                                                                                                                                                                                                                                                                                                                                                                                                                                                                                                                                                                                                                                                                                                                                                                                                                                                                                                                                                                                                                                                                                                                                                                                                                                                                                                                                                                                                                                                                                                                                                                                                                                                                                                                                                                                                                                                                                                                                                                |       |              |       |