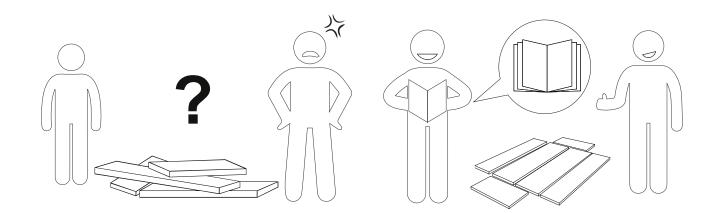

## Warm Tips

- 1. Carefully read these instructions and keep them for future reference.
- 2. Check the parts list and confirm everything's there before starting assembly.
- 3. When assembling, put all parts on a soft, smooth surface like a carpet to avoid scratches.
- 4. Don't fully tighten screws until all parts are confirmed in place to avoid misalignment.