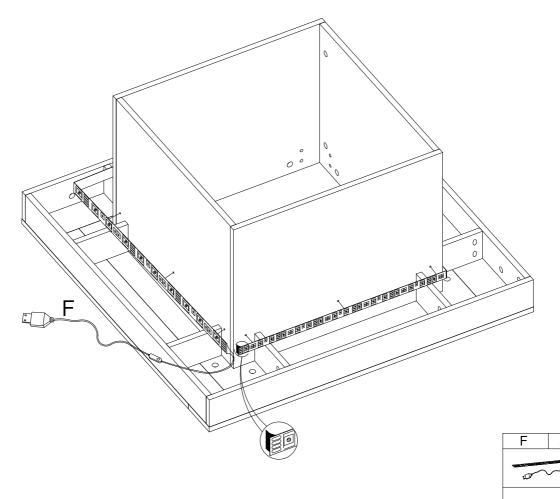

## Hardware List

| Α     | X60+1 | В      | X60+1 | С                                                                                                                                                                                                                                                                                                                                                                                                                                                                                                                                                                                                                                                                                                                                                                                                                                                                                                                                                                                                                                                                                                                                                                                                                                                                                                                                                                                                                                                                                                                                                                                                                                                                                                                                                                                                                                                                                                                                                                                                                                                                                                                              | X28+1 | D            | X16+1 |
|-------|-------|--------|-------|--------------------------------------------------------------------------------------------------------------------------------------------------------------------------------------------------------------------------------------------------------------------------------------------------------------------------------------------------------------------------------------------------------------------------------------------------------------------------------------------------------------------------------------------------------------------------------------------------------------------------------------------------------------------------------------------------------------------------------------------------------------------------------------------------------------------------------------------------------------------------------------------------------------------------------------------------------------------------------------------------------------------------------------------------------------------------------------------------------------------------------------------------------------------------------------------------------------------------------------------------------------------------------------------------------------------------------------------------------------------------------------------------------------------------------------------------------------------------------------------------------------------------------------------------------------------------------------------------------------------------------------------------------------------------------------------------------------------------------------------------------------------------------------------------------------------------------------------------------------------------------------------------------------------------------------------------------------------------------------------------------------------------------------------------------------------------------------------------------------------------------|-------|--------------|-------|
|       |       | XXX    |       |                                                                                                                                                                                                                                                                                                                                                                                                                                                                                                                                                                                                                                                                                                                                                                                                                                                                                                                                                                                                                                                                                                                                                                                                                                                                                                                                                                                                                                                                                                                                                                                                                                                                                                                                                                                                                                                                                                                                                                                                                                                                                                                                |       | ₩₩₩₩₩₩₩₩₩₩₩₩ |       |
| Ø6X35 |       | Ø15X12 |       | Ø8X30                                                                                                                                                                                                                                                                                                                                                                                                                                                                                                                                                                                                                                                                                                                                                                                                                                                                                                                                                                                                                                                                                                                                                                                                                                                                                                                                                                                                                                                                                                                                                                                                                                                                                                                                                                                                                                                                                                                                                                                                                                                                                                                          |       | Ø7X47        |       |
|       |       | E      | X1    | F                                                                                                                                                                                                                                                                                                                                                                                                                                                                                                                                                                                                                                                                                                                                                                                                                                                                                                                                                                                                                                                                                                                                                                                                                                                                                                                                                                                                                                                                                                                                                                                                                                                                                                                                                                                                                                                                                                                                                                                                                                                                                                                              | X1    |              |       |
|       |       |        |       | and a comparison of the compar |       |              |       |
|       |       | M4X55  |       |                                                                                                                                                                                                                                                                                                                                                                                                                                                                                                                                                                                                                                                                                                                                                                                                                                                                                                                                                                                                                                                                                                                                                                                                                                                                                                                                                                                                                                                                                                                                                                                                                                                                                                                                                                                                                                                                                                                                                                                                                                                                                                                                |       |              |       |