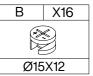

## **Parts List**

## Hardware List

| Α     | X60+1 | В      | X60+1 | С                                                                                                                                                                                                                                                                                                                                                                                                                                                                                                                                                                                                                                                                                                                                                                                                                                                                                                                                                                                                                                                                                                                                                                                                                                                                                                                                                                                                                                                                                                                                                                                                                                                                                                                                                                                                                                                                                                                                                                                                                                                                                                                              | X28+1 | D            | X16+1 |
|-------|-------|--------|-------|--------------------------------------------------------------------------------------------------------------------------------------------------------------------------------------------------------------------------------------------------------------------------------------------------------------------------------------------------------------------------------------------------------------------------------------------------------------------------------------------------------------------------------------------------------------------------------------------------------------------------------------------------------------------------------------------------------------------------------------------------------------------------------------------------------------------------------------------------------------------------------------------------------------------------------------------------------------------------------------------------------------------------------------------------------------------------------------------------------------------------------------------------------------------------------------------------------------------------------------------------------------------------------------------------------------------------------------------------------------------------------------------------------------------------------------------------------------------------------------------------------------------------------------------------------------------------------------------------------------------------------------------------------------------------------------------------------------------------------------------------------------------------------------------------------------------------------------------------------------------------------------------------------------------------------------------------------------------------------------------------------------------------------------------------------------------------------------------------------------------------------|-------|--------------|-------|
|       |       | XXX    |       |                                                                                                                                                                                                                                                                                                                                                                                                                                                                                                                                                                                                                                                                                                                                                                                                                                                                                                                                                                                                                                                                                                                                                                                                                                                                                                                                                                                                                                                                                                                                                                                                                                                                                                                                                                                                                                                                                                                                                                                                                                                                                                                                |       | ₩₩₩₩₩₩₩₩₩₩₩₩ |       |
| Ø6X35 |       | Ø15X12 |       | Ø8X30                                                                                                                                                                                                                                                                                                                                                                                                                                                                                                                                                                                                                                                                                                                                                                                                                                                                                                                                                                                                                                                                                                                                                                                                                                                                                                                                                                                                                                                                                                                                                                                                                                                                                                                                                                                                                                                                                                                                                                                                                                                                                                                          |       | Ø7X47        |       |
|       |       | E      | X1    | F                                                                                                                                                                                                                                                                                                                                                                                                                                                                                                                                                                                                                                                                                                                                                                                                                                                                                                                                                                                                                                                                                                                                                                                                                                                                                                                                                                                                                                                                                                                                                                                                                                                                                                                                                                                                                                                                                                                                                                                                                                                                                                                              | X1    |              |       |
|       |       |        |       | and a comparison of the compar |       |              |       |
|       |       | M4X55  |       |                                                                                                                                                                                                                                                                                                                                                                                                                                                                                                                                                                                                                                                                                                                                                                                                                                                                                                                                                                                                                                                                                                                                                                                                                                                                                                                                                                                                                                                                                                                                                                                                                                                                                                                                                                                                                                                                                                                                                                                                                                                                                                                                |       |              |       |