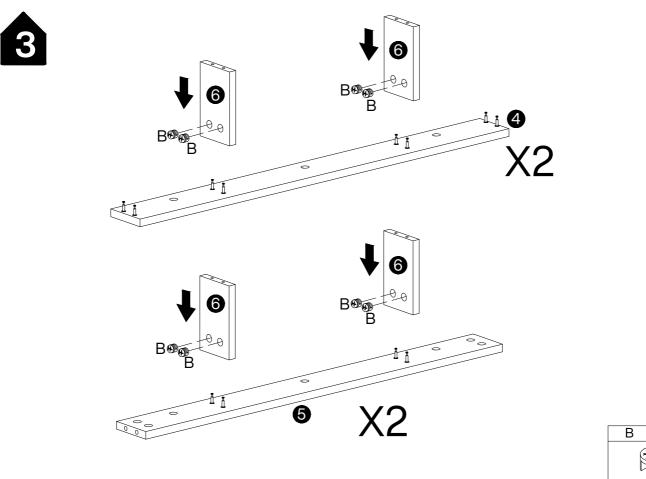

## **Parts List**

## Hardware List

| Α     | X60+1 | В      | X60+1 | С                                                                                                                                                                                                                                                                                                                                                                                                                                                                                                                                                                                                                                                                                                                                                                                                                                                                                                                                                                                                                                                                                                                                                                                                                                                                                                                                                                                                                                                                                                                                                                                                                                                                                                                                                                                                                                                                                                                                                                                                                                                                                                                              | X28+1 | D            | X16+1 |
|-------|-------|--------|-------|--------------------------------------------------------------------------------------------------------------------------------------------------------------------------------------------------------------------------------------------------------------------------------------------------------------------------------------------------------------------------------------------------------------------------------------------------------------------------------------------------------------------------------------------------------------------------------------------------------------------------------------------------------------------------------------------------------------------------------------------------------------------------------------------------------------------------------------------------------------------------------------------------------------------------------------------------------------------------------------------------------------------------------------------------------------------------------------------------------------------------------------------------------------------------------------------------------------------------------------------------------------------------------------------------------------------------------------------------------------------------------------------------------------------------------------------------------------------------------------------------------------------------------------------------------------------------------------------------------------------------------------------------------------------------------------------------------------------------------------------------------------------------------------------------------------------------------------------------------------------------------------------------------------------------------------------------------------------------------------------------------------------------------------------------------------------------------------------------------------------------------|-------|--------------|-------|
|       |       | XXX    |       |                                                                                                                                                                                                                                                                                                                                                                                                                                                                                                                                                                                                                                                                                                                                                                                                                                                                                                                                                                                                                                                                                                                                                                                                                                                                                                                                                                                                                                                                                                                                                                                                                                                                                                                                                                                                                                                                                                                                                                                                                                                                                                                                |       | ₩₩₩₩₩₩₩₩₩₩₩₩ |       |
| Ø6X35 |       | Ø15X12 |       | Ø8X30                                                                                                                                                                                                                                                                                                                                                                                                                                                                                                                                                                                                                                                                                                                                                                                                                                                                                                                                                                                                                                                                                                                                                                                                                                                                                                                                                                                                                                                                                                                                                                                                                                                                                                                                                                                                                                                                                                                                                                                                                                                                                                                          |       | Ø7X47        |       |
|       |       | E      | X1    | F                                                                                                                                                                                                                                                                                                                                                                                                                                                                                                                                                                                                                                                                                                                                                                                                                                                                                                                                                                                                                                                                                                                                                                                                                                                                                                                                                                                                                                                                                                                                                                                                                                                                                                                                                                                                                                                                                                                                                                                                                                                                                                                              | X1    |              |       |
|       |       |        |       | and a comparison of the compar |       |              |       |
|       |       | M4X55  |       |                                                                                                                                                                                                                                                                                                                                                                                                                                                                                                                                                                                                                                                                                                                                                                                                                                                                                                                                                                                                                                                                                                                                                                                                                                                                                                                                                                                                                                                                                                                                                                                                                                                                                                                                                                                                                                                                                                                                                                                                                                                                                                                                |       |              |       |