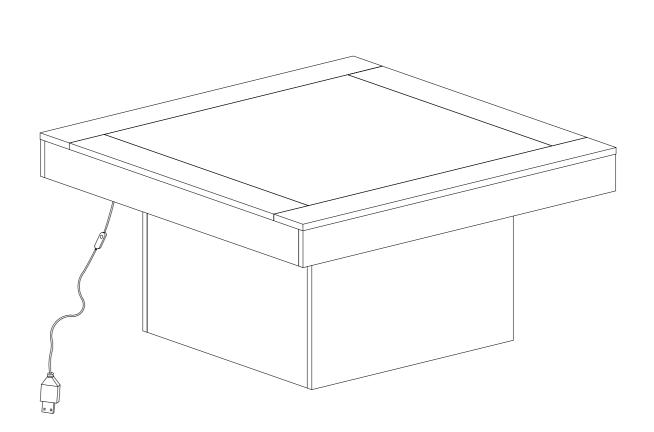

|       |              |       |

2















P-06









| В   | X8   | С     | X8 |  |
|-----|------|-------|----|--|
|     |      |       |    |  |
| Ø15 | 5X12 | Ø8X30 |    |  |



















DESIGNED FOR LIFE

# Thank you for your support!