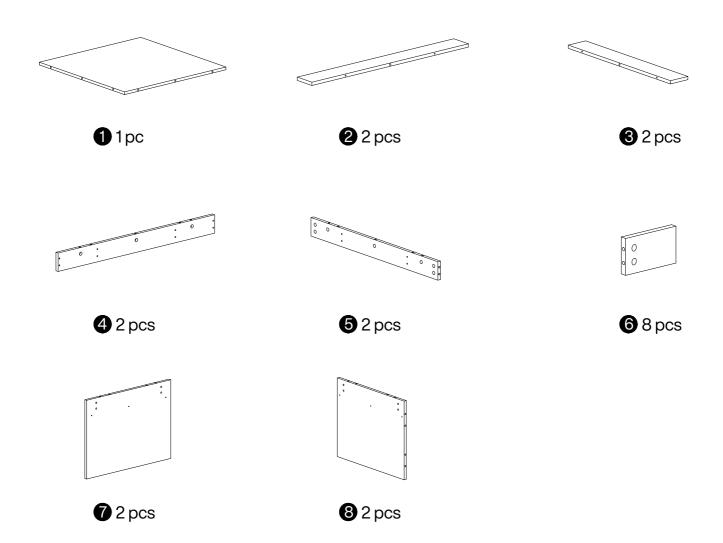

## **Parts List**

Make sure all parts are included. Most board parts are labeled or stamped on the raw edge. Contact us for a free replacement if you encounter any damaged or missing parts.