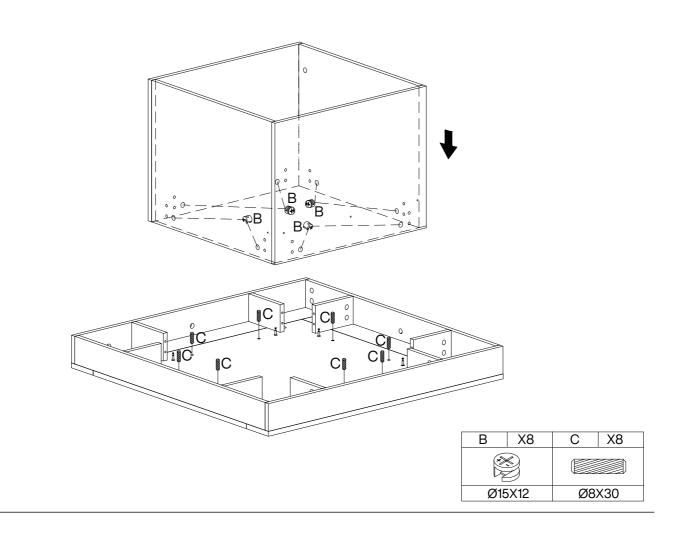

## **Parts List**

## Hardware List

| Α     | X60+1 | В      | X60+1 | С                                                                                                                                                                                                                                                                                                                                                                                                                                                                                                                                                                                                                                                                                                                                                                                                                                                                                                                                                                                                                                                                                                                                                                                                                                                                                                                                                                                                                                                                                                                                                                                                                                                                                                                                                                                                                                                                                                                                                                                                                                                                                                                              | X28+1 | D            | X16+1 |
|-------|-------|--------|-------|--------------------------------------------------------------------------------------------------------------------------------------------------------------------------------------------------------------------------------------------------------------------------------------------------------------------------------------------------------------------------------------------------------------------------------------------------------------------------------------------------------------------------------------------------------------------------------------------------------------------------------------------------------------------------------------------------------------------------------------------------------------------------------------------------------------------------------------------------------------------------------------------------------------------------------------------------------------------------------------------------------------------------------------------------------------------------------------------------------------------------------------------------------------------------------------------------------------------------------------------------------------------------------------------------------------------------------------------------------------------------------------------------------------------------------------------------------------------------------------------------------------------------------------------------------------------------------------------------------------------------------------------------------------------------------------------------------------------------------------------------------------------------------------------------------------------------------------------------------------------------------------------------------------------------------------------------------------------------------------------------------------------------------------------------------------------------------------------------------------------------------|-------|--------------|-------|
|       |       | XXX    |       |                                                                                                                                                                                                                                                                                                                                                                                                                                                                                                                                                                                                                                                                                                                                                                                                                                                                                                                                                                                                                                                                                                                                                                                                                                                                                                                                                                                                                                                                                                                                                                                                                                                                                                                                                                                                                                                                                                                                                                                                                                                                                                                                |       | ₩₩₩₩₩₩₩₩₩₩₩₩ |       |
| Ø6X35 |       | Ø15X12 |       | Ø8X30                                                                                                                                                                                                                                                                                                                                                                                                                                                                                                                                                                                                                                                                                                                                                                                                                                                                                                                                                                                                                                                                                                                                                                                                                                                                                                                                                                                                                                                                                                                                                                                                                                                                                                                                                                                                                                                                                                                                                                                                                                                                                                                          |       | Ø7X47        |       |
|       |       | E      | X1    | F                                                                                                                                                                                                                                                                                                                                                                                                                                                                                                                                                                                                                                                                                                                                                                                                                                                                                                                                                                                                                                                                                                                                                                                                                                                                                                                                                                                                                                                                                                                                                                                                                                                                                                                                                                                                                                                                                                                                                                                                                                                                                                                              | X1    |              |       |
|       |       |        |       | and a comparison of the compar |       |              |       |
|       |       | M4X55  |       |                                                                                                                                                                                                                                                                                                                                                                                                                                                                                                                                                                                                                                                                                                                                                                                                                                                                                                                                                                                                                                                                                                                                                                                                                                                                                                                                                                                                                                                                                                                                                                                                                                                                                                                                                                                                                                                                                                                                                                                                                                                                                                                                |       |              |       |

2

P-06

| В   | X8   | С     | X8 |  |
|-----|------|-------|----|--|
|     |      |       |    |  |
| Ø15 | 5X12 | Ø8X30 |    |  |

DESIGNED FOR LIFE