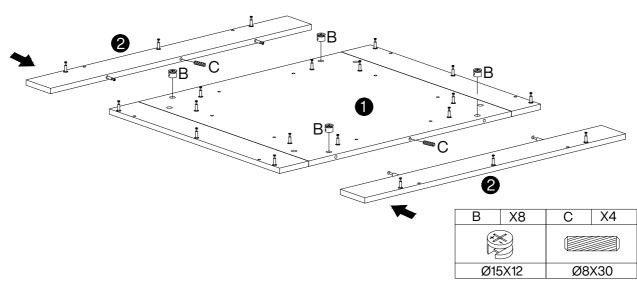

## **Parts List**

## Hardware List

| Α     | X60+1 | В      | X60+1 | С                                                                                                                                                                                                                                                                                                                                                                                                                                                                                                                                                                                                                                                                                                                                                                                                                                                                                                                                                                                                                                                                                                                                                                                                                                                                                                                                                                                                                                                                                                                                                                                                                                                                                                                                                                                                                                                                                                                                                                                                                                                                                                                              | X28+1 | D            | X16+1 |
|-------|-------|--------|-------|--------------------------------------------------------------------------------------------------------------------------------------------------------------------------------------------------------------------------------------------------------------------------------------------------------------------------------------------------------------------------------------------------------------------------------------------------------------------------------------------------------------------------------------------------------------------------------------------------------------------------------------------------------------------------------------------------------------------------------------------------------------------------------------------------------------------------------------------------------------------------------------------------------------------------------------------------------------------------------------------------------------------------------------------------------------------------------------------------------------------------------------------------------------------------------------------------------------------------------------------------------------------------------------------------------------------------------------------------------------------------------------------------------------------------------------------------------------------------------------------------------------------------------------------------------------------------------------------------------------------------------------------------------------------------------------------------------------------------------------------------------------------------------------------------------------------------------------------------------------------------------------------------------------------------------------------------------------------------------------------------------------------------------------------------------------------------------------------------------------------------------|-------|--------------|-------|
|       |       | XXX    |       |                                                                                                                                                                                                                                                                                                                                                                                                                                                                                                                                                                                                                                                                                                                                                                                                                                                                                                                                                                                                                                                                                                                                                                                                                                                                                                                                                                                                                                                                                                                                                                                                                                                                                                                                                                                                                                                                                                                                                                                                                                                                                                                                |       | ₩₩₩₩₩₩₩₩₩₩₩₩ |       |
| Ø6X35 |       | Ø15X12 |       | Ø8X30                                                                                                                                                                                                                                                                                                                                                                                                                                                                                                                                                                                                                                                                                                                                                                                                                                                                                                                                                                                                                                                                                                                                                                                                                                                                                                                                                                                                                                                                                                                                                                                                                                                                                                                                                                                                                                                                                                                                                                                                                                                                                                                          |       | Ø7X47        |       |
|       |       | E      | X1    | F                                                                                                                                                                                                                                                                                                                                                                                                                                                                                                                                                                                                                                                                                                                                                                                                                                                                                                                                                                                                                                                                                                                                                                                                                                                                                                                                                                                                                                                                                                                                                                                                                                                                                                                                                                                                                                                                                                                                                                                                                                                                                                                              | X1    |              |       |
|       |       |        |       | and a comparison of the compar |       |              |       |
|       |       | M4X55  |       |                                                                                                                                                                                                                                                                                                                                                                                                                                                                                                                                                                                                                                                                                                                                                                                                                                                                                                                                                                                                                                                                                                                                                                                                                                                                                                                                                                                                                                                                                                                                                                                                                                                                                                                                                                                                                                                                                                                                                                                                                                                                                                                                |       |              |       |