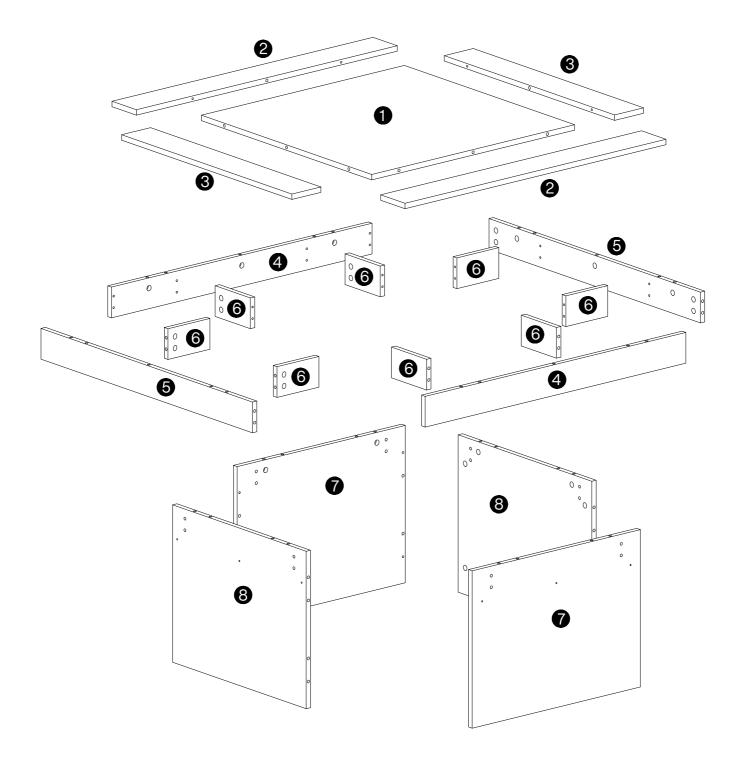

this product, such as missing or damaged parts, we're here to help. Please retain the original packaging and take photos of the packaging and the product, then contact us as soon as possible.

## Warm Tips

- 1. Carefully read these instructions and keep them for future reference.
- 2. Check the parts list and confirm everything's there before starting assembly.
- 3. When assembling, put all parts on a soft, smooth surface like a carpet to avoid scratches.
- 4. Don't fully tighten screws until all parts are confirmed in place to avoid misalignment.

#### How to Get the Assembly Video



Note: If you can't find the assembly video, please contact us.



We recommend using hand tools for assembly.

If an electric screwdriver is used, reduce power and torque to avoid damage to the product.







Make sure all parts are included. Most board parts are labeled or stamped on the raw edge. Contact us for a free replacement if you encounter any damaged or missing parts.

## **Parts List**



## Hardware List

| Α     | X60+1 | В      | X60+1 | С