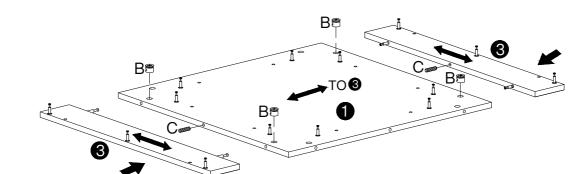

2

P-06

| В   | X8   | С     | X8 |  |
|-----|------|-------|----|--|
|     |      |       |    |  |
| Ø15 | 5X12 | Ø8X30 |    |  |

DESIGNED FOR LIFE