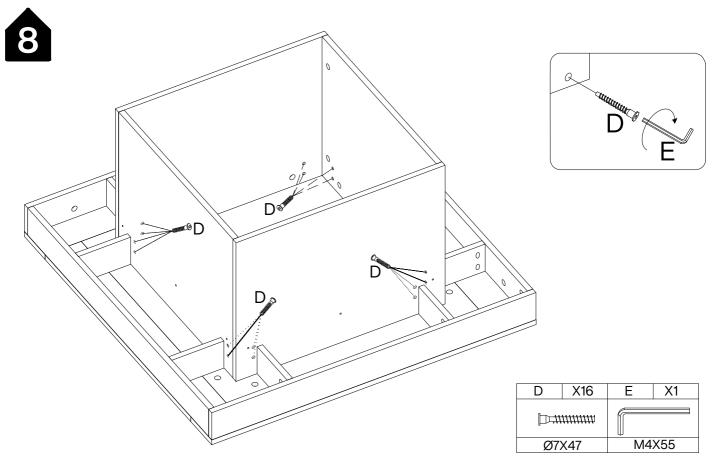

## Hardware List

| Α     | X60+1 | В      | X60+1 | С                                                                                                                                                                                                                                                                                                                                                                                                                                                                                                                                                                                                                                                                                                                                                                                                                                                                                                                                                                                                                                                                                                                                                                                                                                                                                                                                                                                                                                                                                                                                                                                                                                                                                                                                                                                                                                                                                                                                                                                                                                                                                                                              | X28+1 | D            | X16+1 |
|-------|-------|--------|-------|--------------------------------------------------------------------------------------------------------------------------------------------------------------------------------------------------------------------------------------------------------------------------------------------------------------------------------------------------------------------------------------------------------------------------------------------------------------------------------------------------------------------------------------------------------------------------------------------------------------------------------------------------------------------------------------------------------------------------------------------------------------------------------------------------------------------------------------------------------------------------------------------------------------------------------------------------------------------------------------------------------------------------------------------------------------------------------------------------------------------------------------------------------------------------------------------------------------------------------------------------------------------------------------------------------------------------------------------------------------------------------------------------------------------------------------------------------------------------------------------------------------------------------------------------------------------------------------------------------------------------------------------------------------------------------------------------------------------------------------------------------------------------------------------------------------------------------------------------------------------------------------------------------------------------------------------------------------------------------------------------------------------------------------------------------------------------------------------------------------------------------|-------|--------------|-------|
|       |       | XXX    |       |                                                                                                                                                                                                                                                                                                                                                                                                                                                                                                                                                                                                                                                                                                                                                                                                                                                                                                                                                                                                                                                                                                                                                                                                                                                                                                                                                                                                                                                                                                                                                                                                                                                                                                                                                                                                                                                                                                                                                                                                                                                                                                                                |       | ₩₩₩₩₩₩₩₩₩₩₩₩ |       |
| Ø6X35 |       | Ø15X12 |       | Ø8X30                                                                                                                                                                                                                                                                                                                                                                                                                                                                                                                                                                                                                                                                                                                                                                                                                                                                                                                                                                                                                                                                                                                                                                                                                                                                                                                                                                                                                                                                                                                                                                                                                                                                                                                                                                                                                                                                                                                                                                                                                                                                                                                          |       | Ø7X47        |       |
|       |       | E      | X1    | F                                                                                                                                                                                                                                                                                                                                                                                                                                                                                                                                                                                                                                                                                                                                                                                                                                                                                                                                                                                                                                                                                                                                                                                                                                                                                                                                                                                                                                                                                                                                                                                                                                                                                                                                                                                                                                                                                                                                                                                                                                                                                                                              | X1    |              |       |
|       |       |        |       | and a comparison of the compar |       |              |       |
|       |       | M4X55  |       |                                                                                                                                                                                                                                                                                                                                                                                                                                                                                                                                                                                                                                                                                                                                                                                                                                                                                                                                                                                                                                                                                                                                                                                                                                                                                                                                                                                                                                                                                                                                                                                                                                                                                                                                                                                                                                                                                                                                                                                                                                                                                                                                |       |              |       |