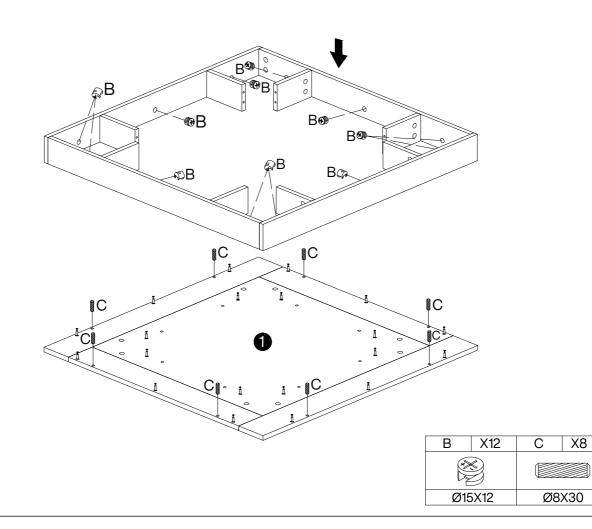

## **Parts List**

## Hardware List

| Α     | X60+1 | В      | X60+1 | С                                                                                                                                                                                                                                                                                                                                                                                                                                                                                                                                                                                                                                                                                                                                                                                                                                                                                                                                                                                                                                                                                                                                                                                                                                                                                                                                                                                                                                                                                                                                                                                                                                                                                                                                                                                                                                                                                                                                                                                                                                                                                                                              | X28+1 | D            | X16+1 |
|-------|-------|--------|-------|--------------------------------------------------------------------------------------------------------------------------------------------------------------------------------------------------------------------------------------------------------------------------------------------------------------------------------------------------------------------------------------------------------------------------------------------------------------------------------------------------------------------------------------------------------------------------------------------------------------------------------------------------------------------------------------------------------------------------------------------------------------------------------------------------------------------------------------------------------------------------------------------------------------------------------------------------------------------------------------------------------------------------------------------------------------------------------------------------------------------------------------------------------------------------------------------------------------------------------------------------------------------------------------------------------------------------------------------------------------------------------------------------------------------------------------------------------------------------------------------------------------------------------------------------------------------------------------------------------------------------------------------------------------------------------------------------------------------------------------------------------------------------------------------------------------------------------------------------------------------------------------------------------------------------------------------------------------------------------------------------------------------------------------------------------------------------------------------------------------------------------|-------|--------------|-------|
|       |       | XXX    |       |                                                                                                                                                                                                                                                                                                                                                                                                                                                                                                                                                                                                                                                                                                                                                                                                                                                                                                                                                                                                                                                                                                                                                                                                                                                                                                                                                                                                                                                                                                                                                                                                                                                                                                                                                                                                                                                                                                                                                                                                                                                                                                                                |       | ₩₩₩₩₩₩₩₩₩₩₩₩ |       |
| Ø6X35 |       | Ø15X12 |       | Ø8X30                                                                                                                                                                                                                                                                                                                                                                                                                                                                                                                                                                                                                                                                                                                                                                                                                                                                                                                                                                                                                                                                                                                                                                                                                                                                                                                                                                                                                                                                                                                                                                                                                                                                                                                                                                                                                                                                                                                                                                                                                                                                                                                          |       | Ø7X47        |       |
|       |       | E      | X1    | F                                                                                                                                                                                                                                                                                                                                                                                                                                                                                                                                                                                                                                                                                                                                                                                                                                                                                                                                                                                                                                                                                                                                                                                                                                                                                                                                                                                                                                                                                                                                                                                                                                                                                                                                                                                                                                                                                                                                                                                                                                                                                                                              | X1    |              |       |
|       |       |        |       | and a comparison of the compar |       |              |       |
|       |       | M4X55  |       |                                                                                                                                                                                                                                                                                                                                                                                                                                                                                                                                                                                                                                                                                                                                                                                                                                                                                                                                                                                                                                                                                                                                                                                                                                                                                                                                                                                                                                                                                                                                                                                                                                                                                                                                                                                                                                                                                                                                                                                                                                                                                                                                |       |              |       |