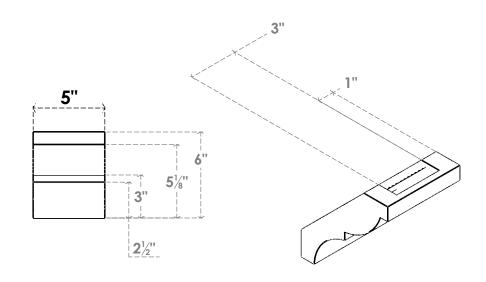

## ITEM NUMBER: BRCURO050X06000X06000VALRCPR

5"W X 6"D X 6"H VALENCIA ROUGH CEDAR WOODGRAIN OPEN TIMBERTHANE BRACE, PRIMED TAN

SIDE PROFILE

**FRONT PROFILE** 

**ISOMETRIC** 

GENERATED DATE: 04/05/2023

**EKENA MILLWORK** 2300 WEST MAIN ST. CLARKSVILLE, TX 75426 TOLL FREE: 866-607-0453 WWW.EKENAMILLWORK.COM