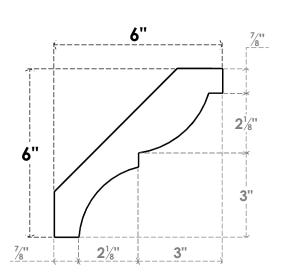

## ITEM NUMBER: BRCURO050X06000X06000VALRCPR

5"W X 6"D X 6"H VALENCIA ROUGH CEDAR WOODGRAIN OPEN TIMBERTHANE BRACE, PRIMED TAN

SIDE PROFILE

**FRONT PROFILE** 

**ISOMETRIC** 

GENERATED DATE: 04/05/2023

**EKENA MILLWORK** 2300 WEST MAIN ST. CLARKSVILLE, TX 75426 TOLL FREE: 866-607-0453 WWW.EKENAMILLWORK.COM