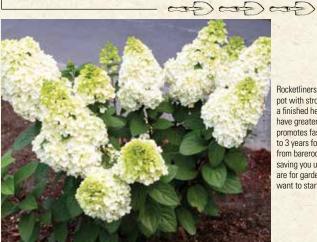

these elegant ladies are easy cultivate

long bloom time, and stunning in cut floral arrangements

shrubs are the cornerstone of landscapes

About This Variety: Moonrock™ (Hydrangea paniculata 'Kolmakilima' USPPAF) from Bloomin' Easy® is an ornamental deciduous shrub unrivaled in the shrub world desired for their splendud, abundant, showy flower clusters. This award-winner features creamy blooms which emerge with an intense lime-green center that's both funky and elegant. Long bloom time and stunning in floral arrangements as cut flowers. Create a flowering privacy hedge or plant one as a focal point in a mixed bed or large decorative patio container.