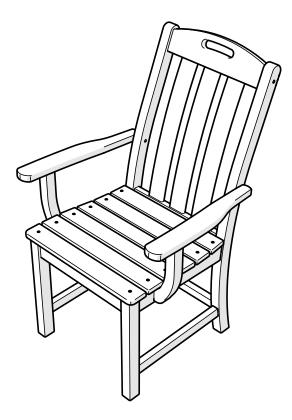

# Assembly Instructions



# TXD230, TXD231, TXD232 Yacht Club Arm Chair

#### 20-Year Warranty

To view our full warranty, please visit trexfurniture.com/warranty

### Share your space

We love to see where our furniture ends up — snap a pic and share it with us on Facebook! facebook.com/trexfurniture

## Having Trouble?

If you have questions or concerns regarding assembly instructions or missing parts, please contact us at **(877) 907-TREX** (8739) or email **support**@trexfurniture.com

### Cleaning Tips

Keep your Trex Outdoor Furniture™ looking brand new:

#### For a quick clean:

Simply wipe down with soap and water.

#### For a deeper clean:

You'll need:

- »  $\,^{1\!\!/}_{3}$  bleach and  $^{2\!\!/}_{3}$  water solution
- » clean cloth
- » soft bristle brush

Wipe on solution with your cloth and let it