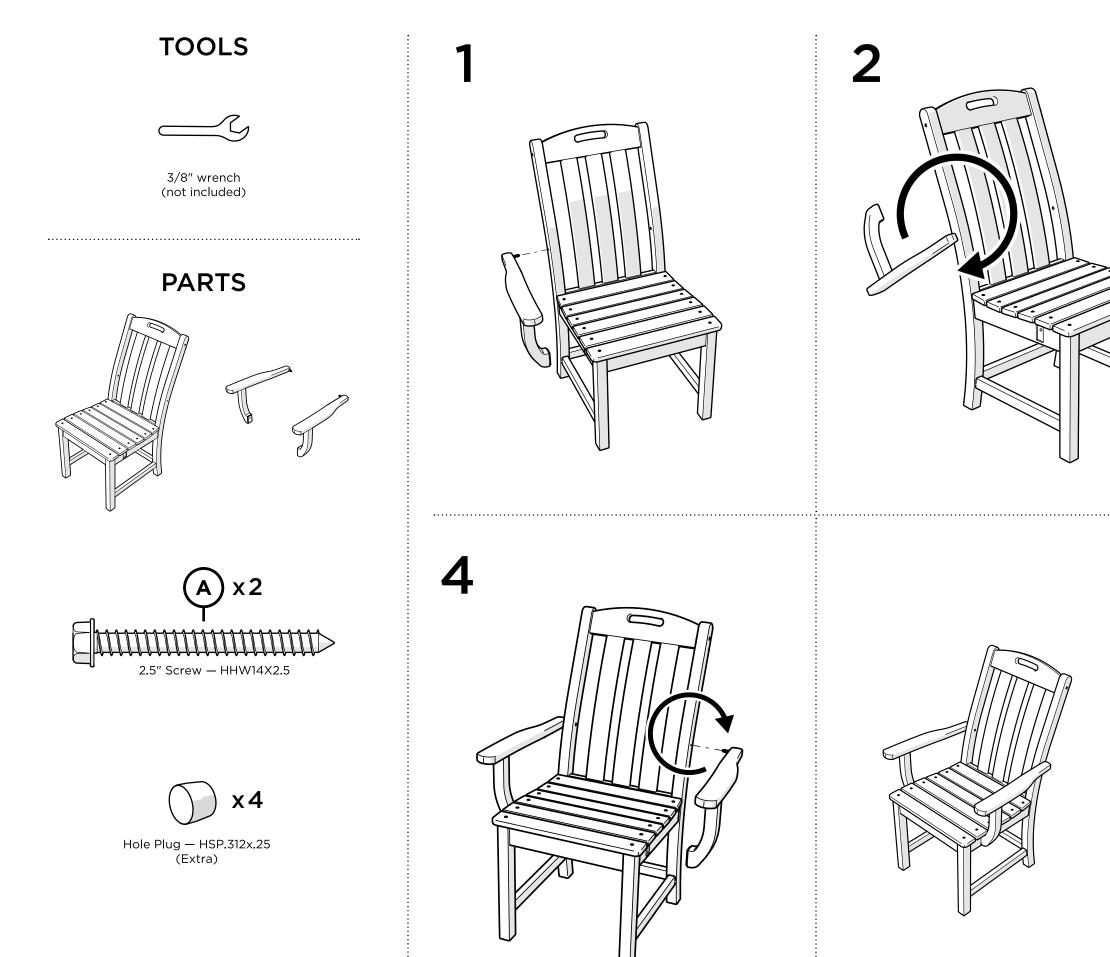

r furniture ends up — snap a pic and share it with us on Facebook! facebook.com/trexfurniture

## Having Trouble?

If you have questions or concerns regarding assembly instructions or missing parts, please contact us at **(877) 907-TREX** (8739) or email **support**@trexfurniture.com

### Cleaning Tips

Keep your Trex Outdoor Furniture™ looking brand new:

#### For a quick clean:

Simply wipe down with soap and water.

#### For a deeper clean:

You'll need:

- »  $\,^{1\!\!/}_{3}$  bleach and  $^{2\!\!/}_{3}$  water solution
- » clean cloth
- » soft bristle brush

Wipe on solution with your cloth and let it sit on the lumber for a few minutes (this will not affect the color). Then, loosen any dirt and debris that may catch in surface grooves with a soft bristle brush; hose down to rinse.



TXD230