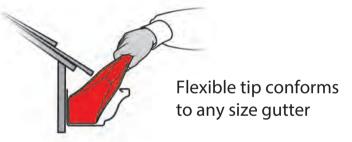

## **Gutter Getter**® Gutter Cleaning Scoop

Scoop the debris out.

HANDY TIP: The Gutter Getter Scoop flexes to fit your gutter. To fit into narrow gutters, squeeze the top of the scoop. To make scoop conform to the flat bottoms of most gutters, push tip of scoop down against gutter bottom.