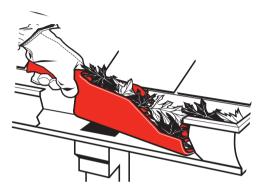

## **Gutter Getter**® Gutter Cleaning Scoop

Scoop the debris out.

HANDY TIP: The Gutter Getter Scoop flexes to fit your gutter. To fit into narrow gutters, squeeze the top of the scoop. To make scoop conform to the flat bottoms of most gutters, push tip of scoop down against gutter bottom.