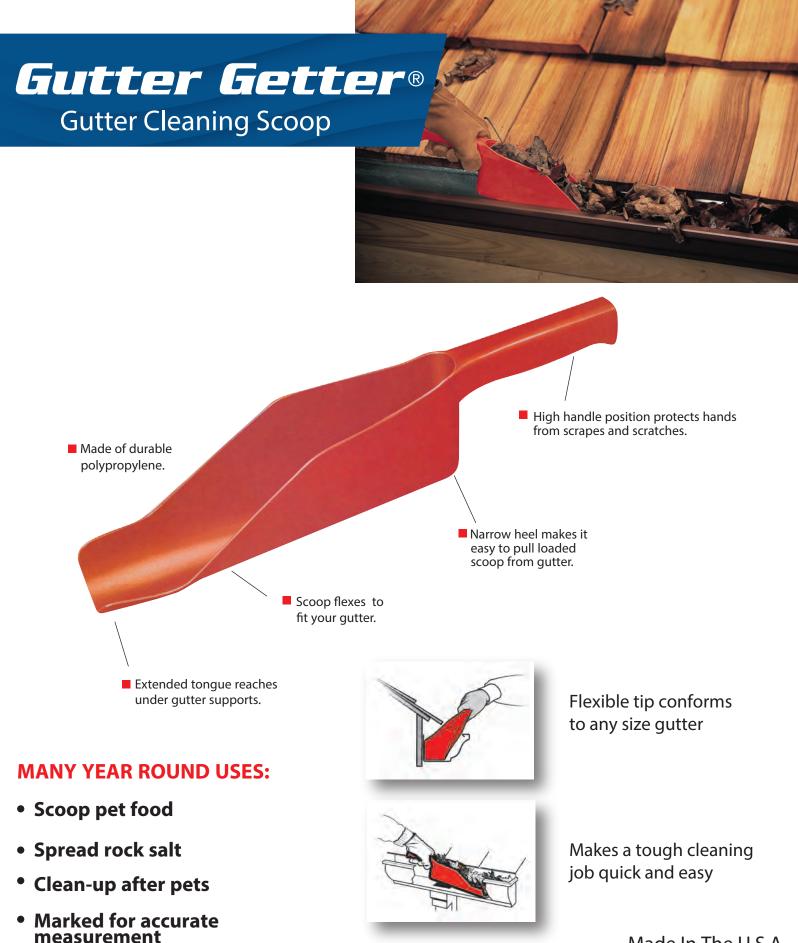

## **Gutter Getter**® Gutter Cleaning Scoop

Scoop the debris out.

HANDY TIP: The Gutter Getter Scoop flexes to fit your gutter. To fit into narrow gutters, squeeze the top of the scoop. To make scoop conform to the flat bottoms of most gutters, push tip of scoop down against gutter bottom.