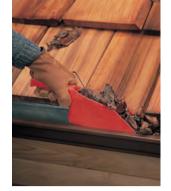

## **Gutter Getter**® Gutter Cleaning Scoop

Scoop the debris out.

HANDY TIP: The Gutter Getter Scoop flexes to fit your gutter. To fit into narrow gutters, squeeze the top of the scoop. To make scoop conform to the flat bottoms of most gutters, push tip of scoop down against gutter bottom.