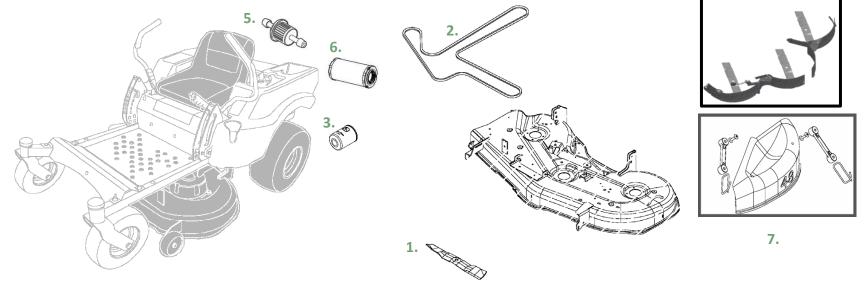

## John Deere Z355E ZTrak™

Parts and Maintenance Information

| Key | Description             | Part Number | Lowes Item # |
|-----|-------------------------|-------------|--------------|
| 1.  | 48 inch Mower Blade     | GY22621     | 812969       |
| 2.  | 48 inch Mower Deck Belt | GX21833     | 228875       |
| 3.  | Oil Filter              | GY20577     | 924091       |
| 4.  | Oil                     | TY22029     | 48763        |
| 5.  | Fuel Filter             | GY20709     | 228878       |
| 6.  | Air Filter              | GY21435     | 336262       |
| 7.  | Mulch Kit               | BUC10705    | 2636756      |