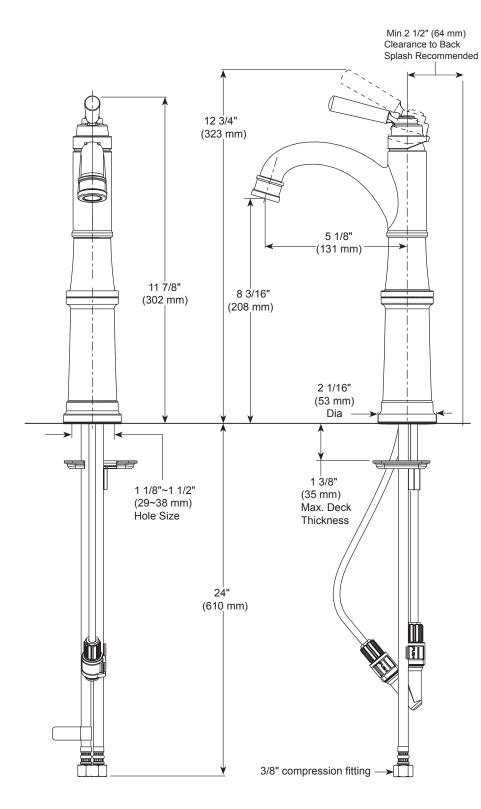

### **STANDARD SPECIFICATIONS:**

- Maximum 1.0 gpm @ 60 psi, 3.8 L/min @ 414 kPa
- Solid metal casted body
- One hole mount
- Ceramic cartridge
- Red/Blue indicator markings
- Polymer braided flexible supply hose with 3/8" compression fitting - 24" (610mm) long