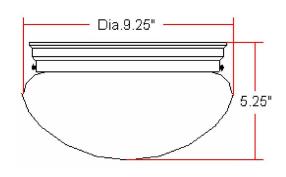

120W

DIMMABLE:

Yes

MATERIAL CONSTRUCTION:

Steel

**ASSEMBLED DIMENSIONS:** 5.25"  $H \times 9.5$ "  $L \times 9.5$ " D

WEIGHT: 3.90 lbs.

**BACKPLATE DIMENSIONS:** N/A **CANOPY/PLATE DIMENSIONS:** N/A

**GLASS/SHADE DIMENSIONS:**  $4.65" \text{ H} \times 9.45" \text{ L} \times 9.45" \text{ D}$ 

GLASS/SHADE MATERIAL: Glass
GLASS/SHADE TYPE: Alabaster
GLASS/SHADE COLOR: White

LED BRIGHTNESS (LUMENS): N/A