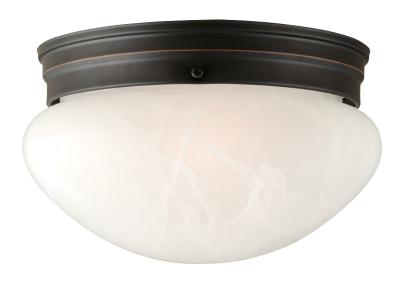

## Millbridge 2-Light Ceiling Light Oil Rubbed Bronze

**GLASS/SHADE DIMENSIONS:**  $4.65" \text{ H} \times 9.45" \text{ L} \times 9.45" \text{ D}$ 

GLASS/SHADE MATERIAL: Glass
GLASS/SHADE TYPE: Alabaster
GLASS/SHADE COLOR: White

LED BRIGHTNESS (LUMENS): N/A