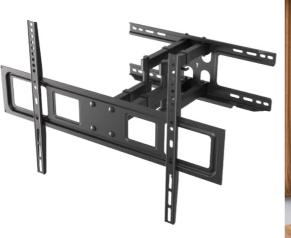

## Articulating Mount

- •Fits most TVs 37-85" in size and up to 88lbs/40kg in weight.
- •Works with VESA patterns between 200x200 600x400.
- •Low profile design sits just 2.4" (6.2cm) from the wall.
- •Extends over 18.4" (46.8cm) from the wall with a 120° swivel.
- •Tilts from -15° to 5° to help find the best viewing angle to suite your needs.
- •All hardware is included, making installation an easy, hassle free process.
- A built-in cable management system keeps cords out of sight.
  A solid, all-metal construction and locking mechanism provide maximum stability.