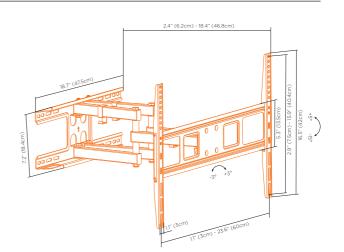

## Articulating Mount

- •Fits most TVs 37-85" in size and up to 88lbs/40kg in weight.
- •Works with VESA patterns between 200x200 600x400.
- •Low profile design sits just 2.4" (6.2cm) from the wall.
- •Extends over 18.4" (46.8cm) from the wall with a 120° swivel.
- •Tilts from -15° to 5° to help find the best viewing angle to suite your needs.
- •All hardware is included, making installation an easy, hassle free process.
- A built-in cable management system keeps cords out of sight.
  A solid, all-metal construction and locking mechanism provide maximum stability.