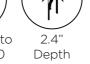

## Articulating Mount

- •Fits most TVs 37-85" in size and up to 88lbs/40kg in weight.
- •Works with VESA patterns between 200x200 600x400.
- •Low profile design sits just 2.4" (6.2cm) from the wall.
- •Extends over 18.4" (46.8cm) from the wall with a 120° swivel.
- •Tilts from -15° to 5° to help find the best viewing angle to suite your needs.
- •All hardware is included, making installation an easy, hassle free process.
- A built-in cable management system keeps cords out of sight.
  A solid, all-metal construction and locking mechanism provide maximum stability.