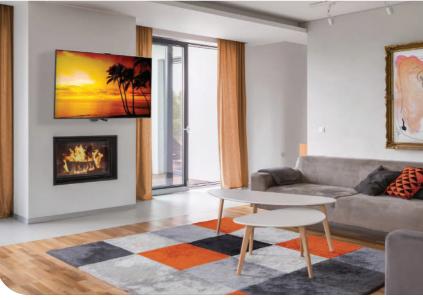

## Articulating Mount

- •Fits most TVs 37-85" in size and up to 88lbs/40kg in weight.
- •Works with VESA patterns between 200x200 600x400.
- •Low profile design sits just 2.4" (6.2cm) from the wall.
- •Extends over 18.4" (46.8cm) from the wall with a 120° swivel.
- •Tilts from -15° to 5° to help find the best viewing angle to suite your needs.
- •All hardware is included, making installation an easy, hassle free process.
- A built-in cable management system keeps cords out of sight.
  A solid, all-metal construction and locking mechanism provide maximum stability.