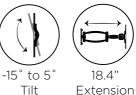

## Articulating Mount

- •Fits most TVs 37-85" in size and up to 88lbs/40kg in weight.
- •Works with VESA patterns between 200x200 600x400.
- •Low profile design sits just 2.4" (6.2cm) from the wall.
- •Extends over 18.4" (46.8cm) from the wall with a 120° swivel.
- •Tilts from -15° to 5° to help find the best viewing angle to suite your needs.
- •All hardware is included, making installation an easy, hassle free process.
- A built-in cable management system keeps cords out of sight.
  A solid, all-metal construction and locking mechanism provide maximum stability.