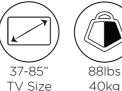

## Articulating Mount

- •Fits most TVs 37-85" in size and up to 88lbs/40kg in weight.
- •Works with VESA patterns between 200x200 600x400.
- •Low profile design sits just 2.4" (6.2cm) from the wall.
- •Extends over 18.4" (46.8cm) from the wall with a 120° swivel.
- •Tilts from -15° to 5° to help find the best viewing angle to suite your needs.
- •All hardware is included, making installation an easy, hassle free process.
- A built-in cable management system keeps cords out of sight.
  A solid, all-metal construction and locking mechanism provide maximum stability.