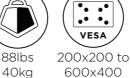

## Articulating Mount

- •Fits most TVs 37-85" in size and up to 88lbs/40kg in weight.
- •Works with VESA patterns between 200x200 600x400.
- •Low profile design sits just 2.4" (6.2cm) from the wall.
- •Extends over 18.4" (46.8cm) from the wall with a 120° swivel.
- •Tilts from -15° to 5° to help find the best viewing angle to suite your needs.
- •All hardware is included, making installation an easy, hassle free process.
- A built-in cable management system keeps cords out of sight.
  A solid, all-metal construction and locking mechanism provide maximum stability.