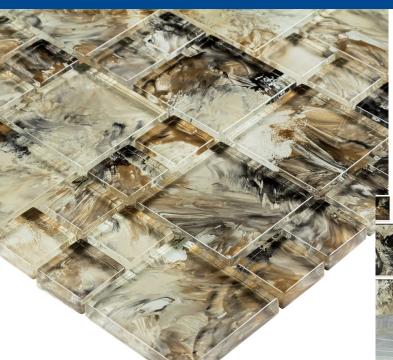

## WAVES SAND DUNES

Piece Size: 11.75" x 11.75" Coverage/Pc: 0.96 sqft/pc Coverage/Box: 10.65/sqft **Presentation:** Mesh Mounted

**Chip Size: MULTI-SIZED** Thickness: 8 mm

Pieces/Box: 11 **Material:** Glass