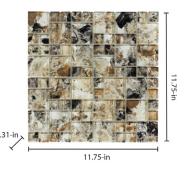

## WAVES SAND DUNES

Piece Size: 11.75" x 11.75" Coverage/Pc: 0.96 sqft/pc Coverage/Box: 10.65/sqft **Presentation:** Mesh Mounted

**Chip Size: MULTI-SIZED** Thickness: 8 mm

Pieces/Box: 11 **Material:** Glass