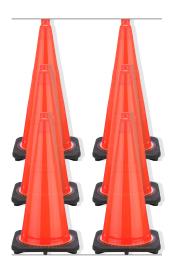

# TRAFFIC CONE AND CHAIN KIT

Length: 50 Feet

Quantity: (6)

### PRODUCT INFORMATION

- Kit includes: (6) 28 or 36 inch traffic cones, (6) Cone Chain Connectors (C3s), and 50 feet of 2 inch chain.
- Creates an effective visual barrier and is used to bring awareness to potential hazards.
- Lightweight and portable great for parking lots, warehouses, pedestrian traffic zones, construction sites, and more.