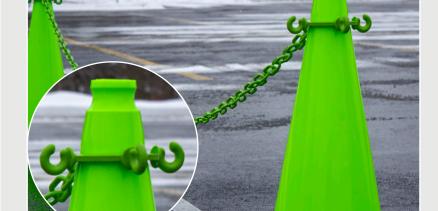

#### FEATURES/BENEFITS

- Reflective cone collar options offer added visibility for night-time use. (Limited color availability).
- · Weighted cone bases add stability.
- Will withstand adverse weather conditions and impact from the flow of traffic.
- Will comply with OSHA standards for visual barriers.

### PRODUCT INFORMATION

- Kit includes: (6) 28 or 36 inch traffic cones, (6) Cone Chain Connectors (C3s), and 50 feet of 2 inch chain.
- Creates an effective visual barrier and is used to bring awareness to potential hazards.
- Lightweight and portable great for parking lots, warehouses, pedestrian traffic zones, construction sites, and more.