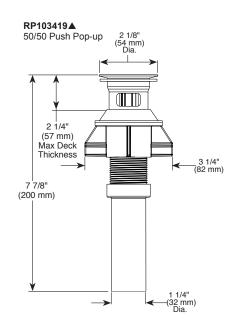

#### **STANDARD SPECIFICATIONS:**

- Maximum 1.0 qpm @ 60 psi, 3.8 L/min @ 414 kPa
- · Three hole mount
- 1/4 turn handle stops
- 1/2"-14 NPSM threaded male inlet shanks
- Ceramic cartridge
- Spout rotates 360°
- Models have 50/50 push pop-up