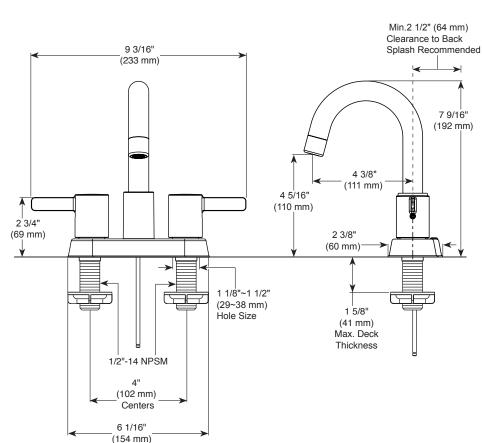

## **BATHROOM FAUCET:**

- Precept® Collection
- Two Handle Deck Mount
- 4 Inch 3 Hole Sink Applications

#### **STANDARD SPECIFICATIONS:**

- Maximum 1.0 qpm @ 60 psi, 3.8 L/min @ 414 kPa
- · Three hole mount
- 1/4 turn handle stops
- 1/2"-14 NPSM threaded male inlet shanks
- Ceramic cartridge
- Spout rotates 360°
- Models have 50/50 push pop-up