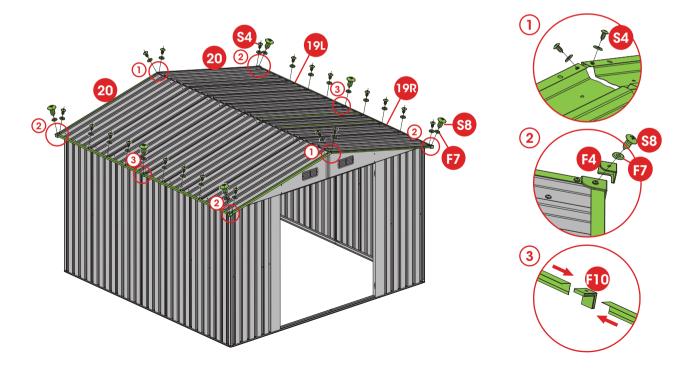

## Part 2: Material list

(please check before installation)

**Grassy surfaces** 