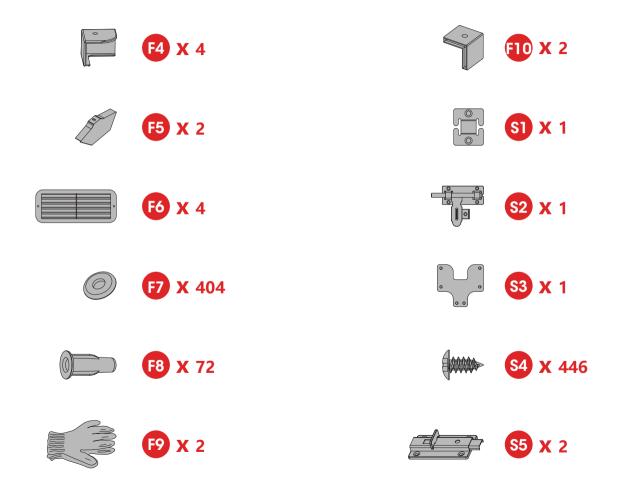

## Part 2: Material list

(please check before installation)

**Grassy surfaces** 