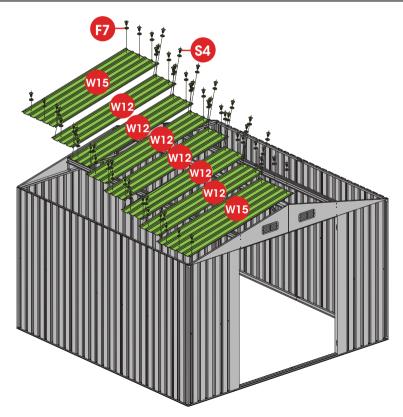

## Part 2: Material list

(please check before installation)

**Grassy surfaces** 