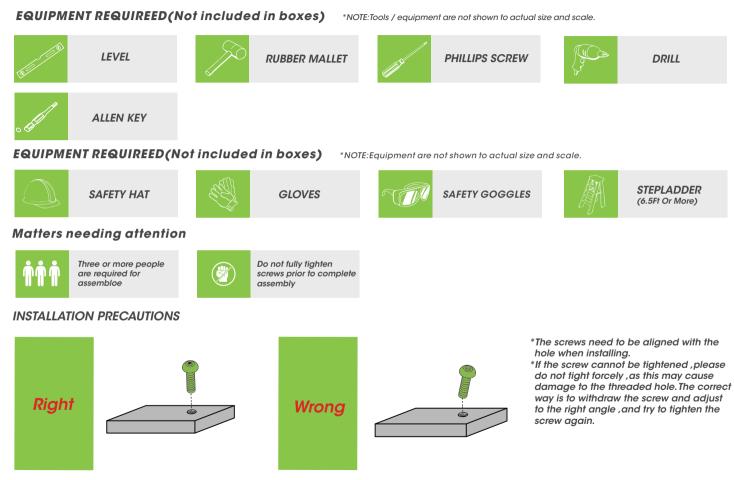

# (!) WARNING

- 1. Two or more people are required for assembly.
- 2. A ladder and electric drill may be necessary.
- 3. Do not erect the structure in heavy winds or inclement weather.
- 4. It is a temporary, portable shelter that shields you from sunlight and rain. The screens also block flying insects.
- 5. Do not use candles, matches, or any open flames near the tent.
- 6. To better align the screws for practical situations, do not fully tighten screws initially.
- 7. Professional installation is highly recommended.

## **TOOLS REQUIRED**