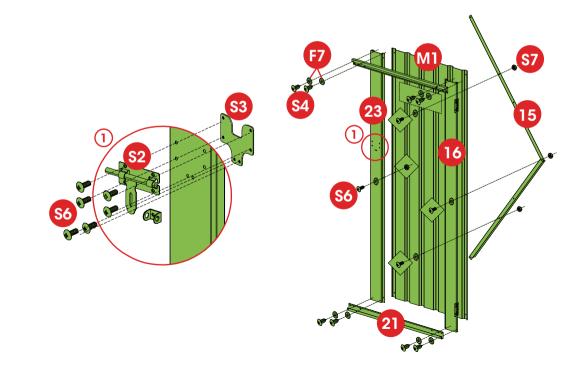

## Part 2: Material list

(please check before installation)

**Grassy surfaces** 