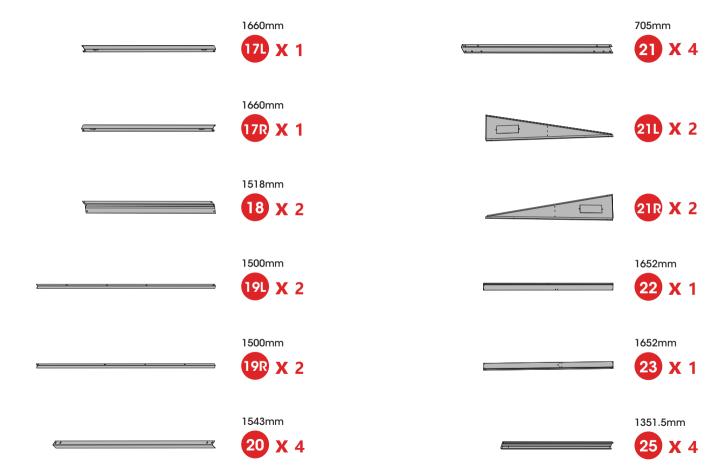

## Part 2: Material list

(please check before installation)

**Grassy surfaces** 