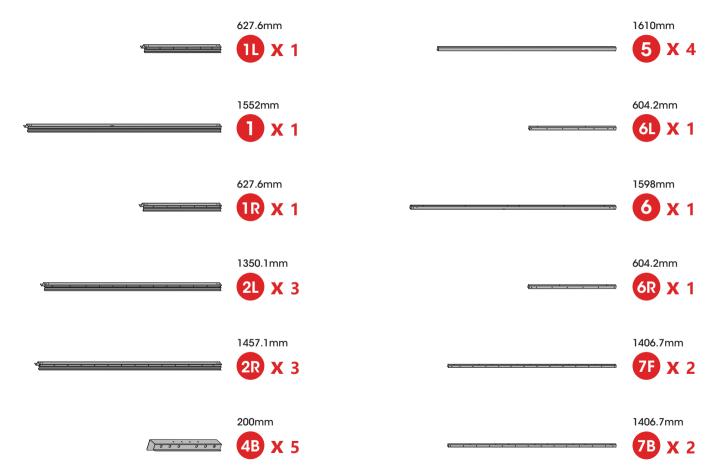

## Part 2: Material list

(please check before installation)

**Grassy surfaces** 