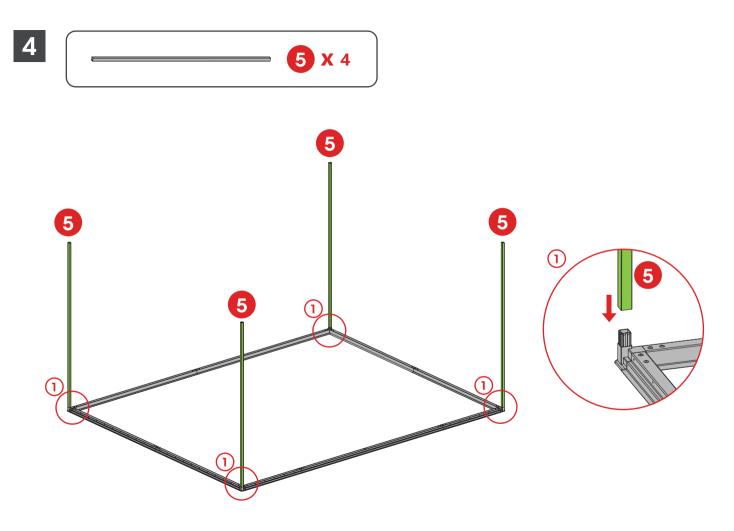

## Part 2: Material list

(please check before installation)

**Grassy surfaces** 