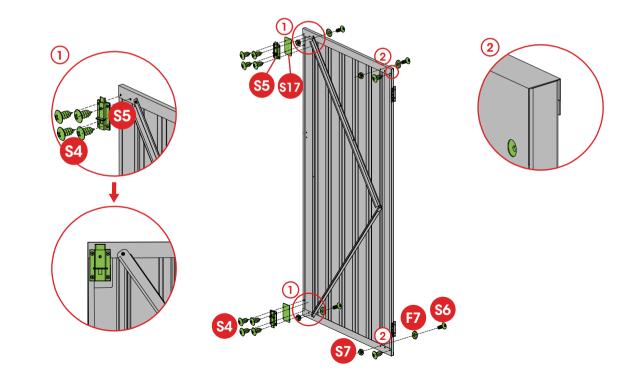

## Part 2: Material list

(please check before installation)

**Grassy surfaces** 