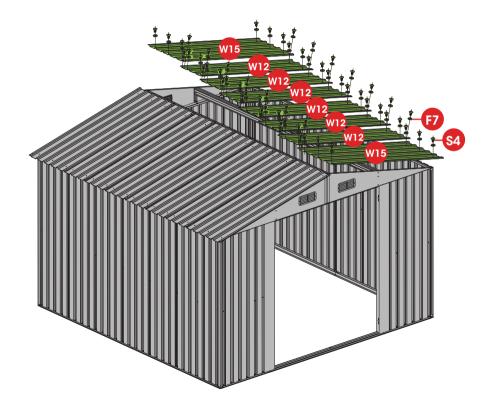

## Part 2: Material list

(please check before installation)

**Grassy surfaces** 