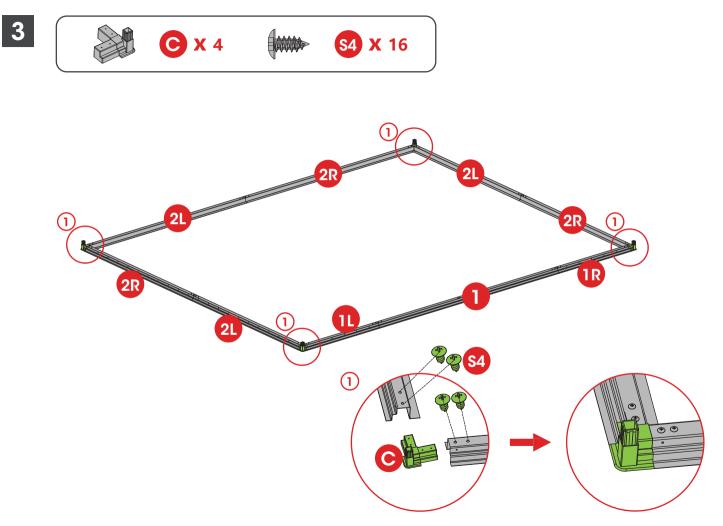

## Part 2: Material list

(please check before installation)

**Grassy surfaces** 