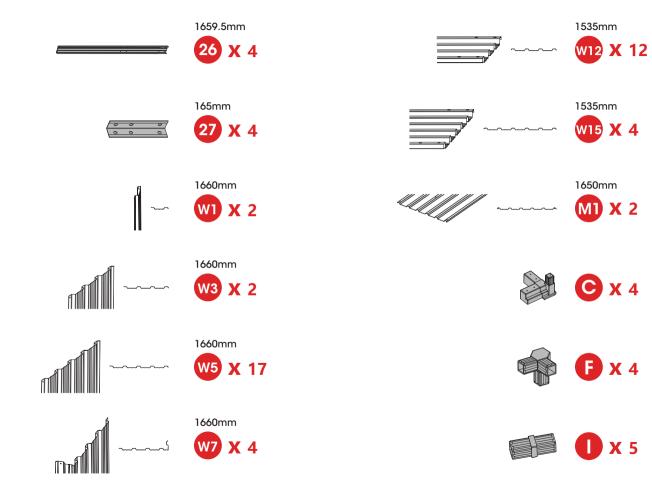

## Part 2: Material list

(please check before installation)

**Grassy surfaces** 