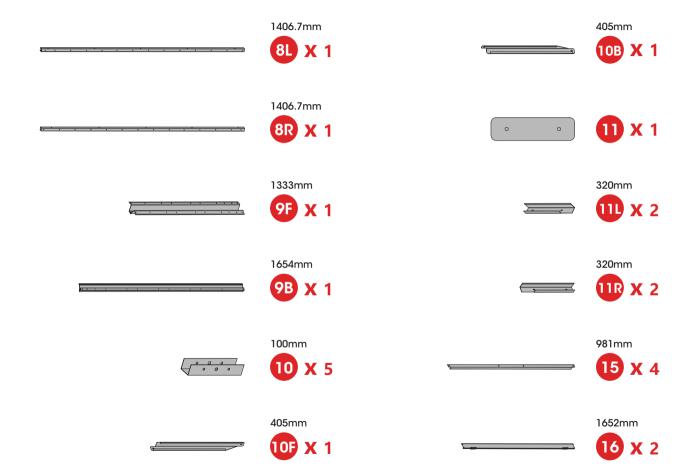

## Part 2: Material list

(please check before installation)

**Grassy surfaces** 