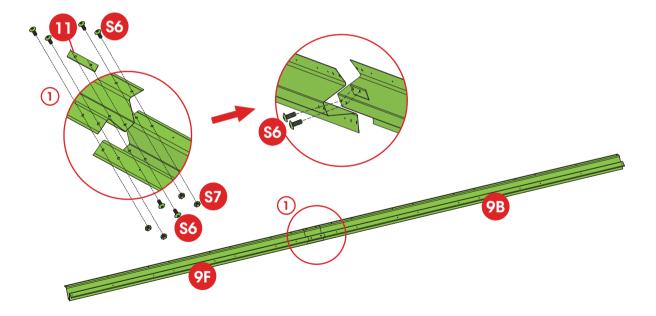

## Part 2: Material list

(please check before installation)

**Grassy surfaces** 