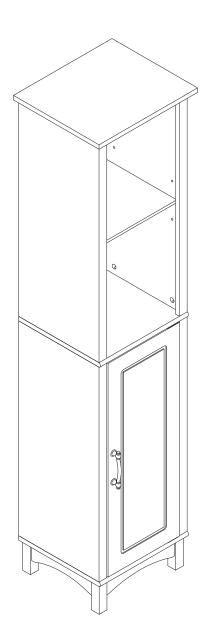

## Elegant Home Fashions Russell Linen Tower with 2 Open Shelves and 1 Door - Salt Oak

TIME SAVER!
3D Interactive Instruction

F0012

<sup>\*\*</sup> Got questions? Please have your product code (on the first page of this instruction, e.g. TD-12345A) and the order number ready, give us a call or email us through our customer care support! We are always ready to assist you!