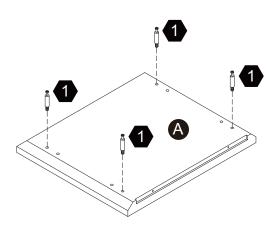

@eleganthf.net

Thank you for choosing Teamson Home

## Exploded Drawing





#### **Product Parts**





#### **A** WARNING:

- 1. Do not let any sharp objects touch or rub the surface of the product.
- 2. When assemblying, do not let children play around the working area.
- 3. Please confirm all parts are correct before starting the assembly process.
- Do not tighten all bolts and screws completely until the entire unit has been assembled and set up.

#### Hardware

























16 pcs

16 pcs

16 pc

**1** pc

26<sub>pcs</sub>

4 pcs





9

10

1















4 pcs

4 pcs

**1** pc

2 pcs

**1** pc

2 pcs

13













5/32"\*16











 $2 \, \mathsf{pcs}$ 

**1** pc

**8** pcs

1 pc

**1** pc

**1** pc

19







**1** pc

 $2 \; \mathsf{pcs}$ 













4 pcs



















4 pcs