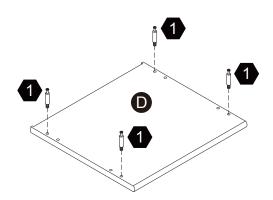

for choosing Teamson Home

## Exploded Drawing





#### **Product Parts**





#### **A** WARNING:

- 1. Do not let any sharp objects touch or rub the surface of the product.
- 2. When assemblying, do not let children play around the working area.
- 3. Please confirm all parts are correct before starting the assembly process.
- Do not tighten all bolts and screws completely until the entire unit has been assembled and set up.

#### Hardware

























16 pcs

16 pcs

16 pc

**1** pc

26<sub>pcs</sub>

4 pcs





9

10

1















4 pcs

4 pcs

**1** pc

2 pcs

**1** pc

2 pcs

13













5/32"\*16











 $2 \, \mathsf{pcs}$ 

**1** pc

**8** pcs

1 pc

**1** pc

**1** pc

19







**1** pc

 $2 \; \mathsf{pcs}$ 













4 pcs



















4 pcs