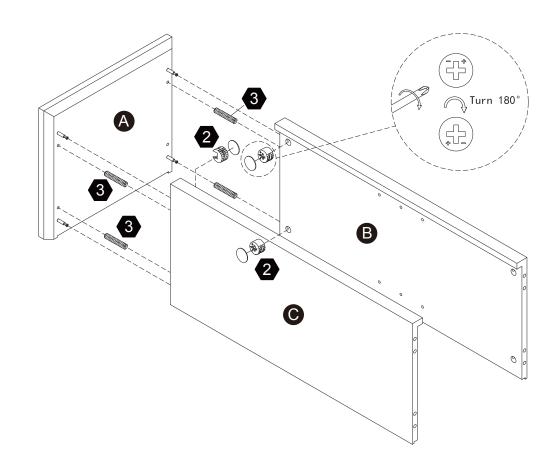

leganthf.net

Thank you for choosing Teamson Home

## Exploded Drawing





#### **Product Parts**





#### **A** WARNING:

- 1. Do not let any sharp objects touch or rub the surface of the product.
- 2. When assemblying, do not let children play around the working area.
- 3. Please confirm all parts are correct before starting the assembly process.
- Do not tighten all bolts and screws completely until the entire unit has been assembled and set up.

#### Hardware

























16 pcs

16 pcs

16 pc

**1** pc

26<sub>pcs</sub>

4 pcs





9

10

1















4 pcs

4 pcs

**1** pc

2 pcs

**1** pc

2 pcs

13













5/32"\*16











 $2 \, \mathsf{pcs}$ 

**1** pc

**8** pcs

1 pc

**1** pc

**1** pc

19







**1** pc

 $2 \; \mathsf{pcs}$ 













4 pcs



















4 pcs