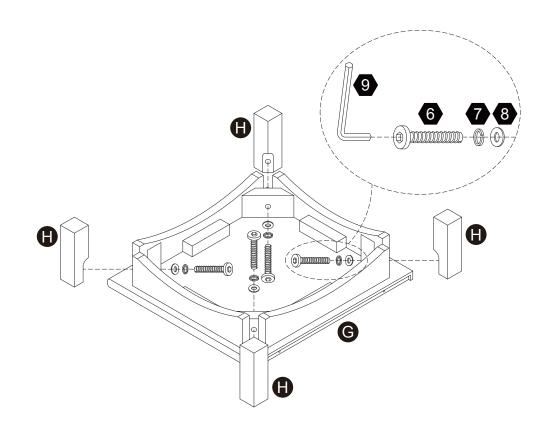

#### ASSEMBLY INSTRUCTIONS-IMPORTANT

Carefully unpack & identify each component before attempting to assemble. Refer to parts list. Please take care when assembling the unit and always set the parts on a clean, soft surface. If you require any assistance with assembly, parts, please call the company you place order with or please email to:service@eleganthf.net

#### **A** WARNING:

- 1. Do not let any sharp objects touch or rub the surface of the product.
- 2. When assemblying, do not let children play around the working area.
- 3. Please confirm all parts are correct before starting the assembly process.
- Do not tighten all bolts and screws completely until the entire unit has been assembled and set up.