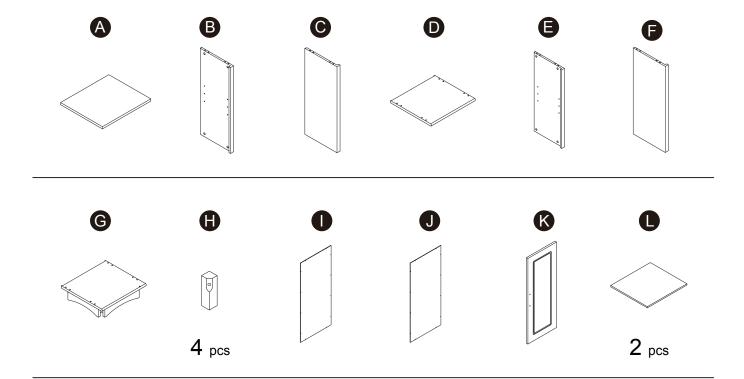

ervice@eleganthf.net

#### **INSTRUCCIONES PARA ARMAR-IMPORANT:**

Desempaque cuidadosamente e identifique cada componente antes de tartar de empezar su ensambladura. Verifique la lista de partes. Por favor tenga cuidado cuando arme la unidad y siempre coloque las piezas sobre una superficie plana, suave y limpia. Si necesita ayuda con el armado, envie un correo electzórico a service@eleganthf.net

#### **DIRECTIVES DE MONTAGE-IMPORTANT:**

Avant de commencer l'assemblage, déballez délicatement toutes les pièces et repérez-les sur la liste des pièces. Procédez avec soins durant l'assemblage et posez toujours les pièces sur une surface proper, douce et lisse. sie vouo plait e-mail á service@eleganthf.net

Thank you for choosing Teamson Home

## Exploded Drawing





#### **Product Parts**





#### **A** WARNING:

- 1. Do not let any sharp objects touch or rub the surface of the product.
- 2. When assemblying, do not let children play around the working area.
- 3. Please confirm all parts are correct before starting the assembly process.
- Do not tighten all bolts and screws completely until the entire unit has been assembled and set up.

#### Hardware

























16 pcs

16 pcs

16 pc

**1** pc

26<sub>pcs</sub>

4 pcs





9

10

1















4 pcs

4 pcs

**1** pc

2 pcs

**1** pc

2 pcs

13













5/32"\*16











 $2 \, \mathsf{pcs}$ 

**1** pc

**8** pcs

1 pc

**1** pc

**1** pc

19







**1** pc

 $2 \; \mathsf{pcs}$ 













4 pcs



















4 pcs