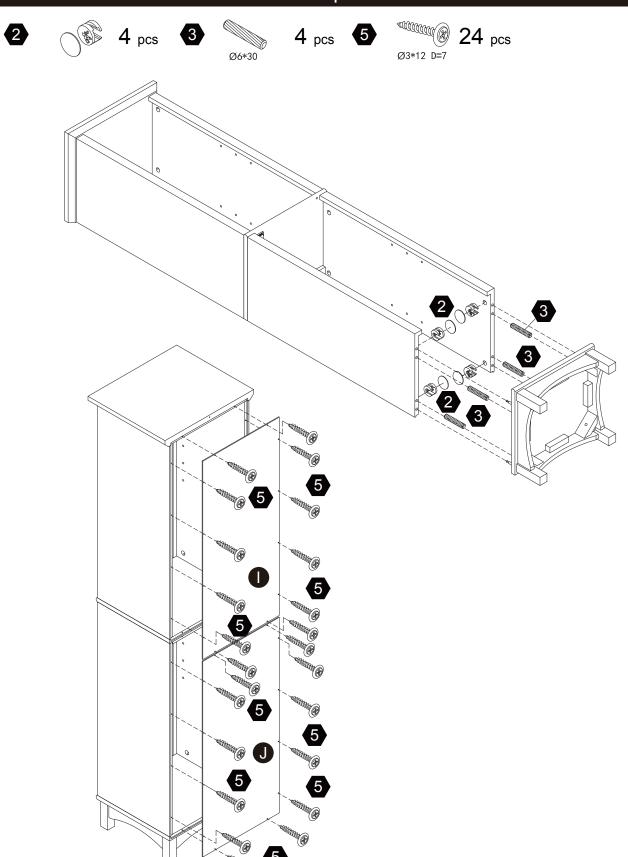

#### ASSEMBLY INSTRUCTIONS-IMPORTANT

Carefully unpack & identify each component before attempting to assemble. Refer to parts list. Please take care when assembling the unit and always set the parts on a clean, soft surface. If you require any assistance with assembly, parts, please call the company you place order with or please email to:service@eleganthf.net

#### **A** WARNING:

- 1. Do not let any sharp objects touch or rub the surface of the product.
- 2. When assemblying, do not let children play around the working area.
- 3. Please confirm all parts are correct before starting the assembly process.
- Do not tighten all bolts and screws completely until the entire unit has been assembled and set up.