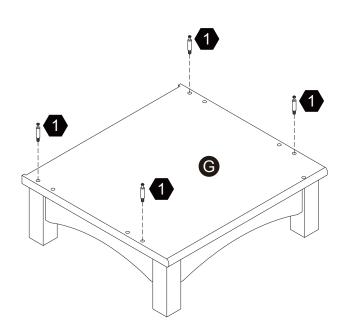

#### ASSEMBLY INSTRUCTIONS-IMPORTANT

Carefully unpack & identify each component before attempting to assemble. Refer to parts list. Please take care when assembling the unit and always set the parts on a clean, soft surface. If you require any assistance with assembly, parts, please call the company you place order with or please email to:service@eleganthf.net

#### **A** WARNING:

- 1. Do not let any sharp objects touch or rub the surface of the product.
- 2. When assemblying, do not let children play around the working area.
- 3. Please confirm all parts are correct before starting the assembly process.
- Do not tighten all bolts and screws completely until the entire unit has been assembled and set up.