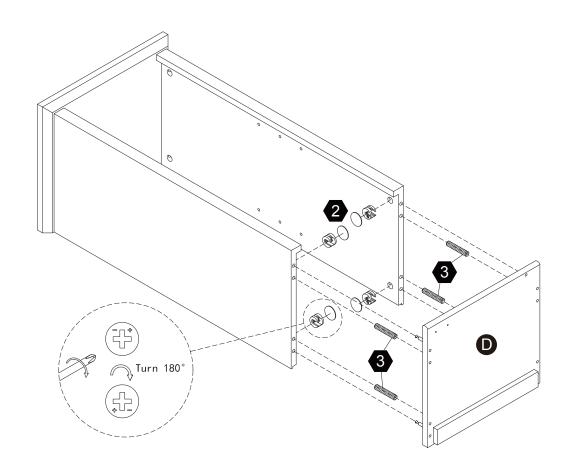

or choosing Teamson Home

## Exploded Drawing





#### **Product Parts**





#### **A** WARNING:

- 1. Do not let any sharp objects touch or rub the surface of the product.
- 2. When assemblying, do not let children play around the working area.
- 3. Please confirm all parts are correct before starting the assembly process.
- Do not tighten all bolts and screws completely until the entire unit has been assembled and set up.

#### Hardware

























16 pcs

16 pcs

16 pc

**1** pc

26<sub>pcs</sub>

4 pcs





9

10

1















4 pcs

4 pcs

**1** pc

2 pcs

**1** pc

2 pcs

13













5/32"\*16











 $2 \, \mathsf{pcs}$ 

**1** pc

**8** pcs

1 pc

**1** pc

**1** pc

19







**1** pc

 $2 \; \mathsf{pcs}$ 













4 pcs



















4 pcs