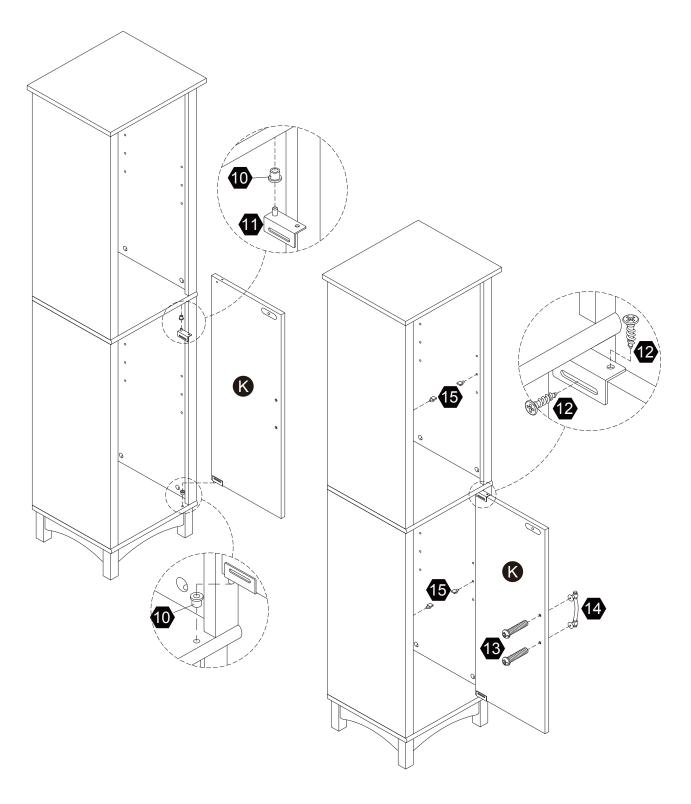

loded Drawing





#### **Product Parts**





#### **A** WARNING:

- 1. Do not let any sharp objects touch or rub the surface of the product.
- 2. When assemblying, do not let children play around the working area.
- 3. Please confirm all parts are correct before starting the assembly process.
- Do not tighten all bolts and screws completely until the entire unit has been assembled and set up.

#### Hardware

























16 pcs

16 pcs

16 pc

**1** pc

26<sub>pcs</sub>

4 pcs





9

10

1















4 pcs

4 pcs

**1** pc

2 pcs

**1** pc

2 pcs

13













5/32"\*16











 $2 \, \mathsf{pcs}$ 

**1** pc

**8** pcs

1 pc

**1** pc

**1** pc

19







**1** pc

 $2 \; \mathsf{pcs}$ 













4 pcs



















4 pcs