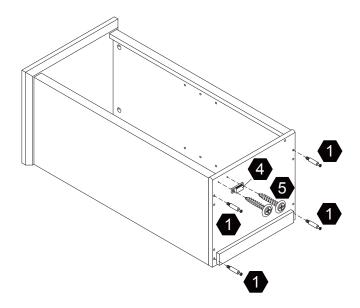

g Teamson Home

## Exploded Drawing





#### **Product Parts**





#### **A** WARNING:

- 1. Do not let any sharp objects touch or rub the surface of the product.
- 2. When assemblying, do not let children play around the working area.
- 3. Please confirm all parts are correct before starting the assembly process.
- Do not tighten all bolts and screws completely until the entire unit has been assembled and set up.

#### Hardware

























16 pcs

16 pcs

16 pc

**1** pc

26<sub>pcs</sub>

4 pcs





9

10

1















4 pcs

4 pcs

**1** pc

2 pcs

**1** pc

2 pcs

13













5/32"\*16











 $2 \, \mathsf{pcs}$ 

**1** pc

**8** pcs

1 pc

**1** pc

**1** pc

19







**1** pc

 $2 \; \mathsf{pcs}$ 













4 pcs



















4 pcs