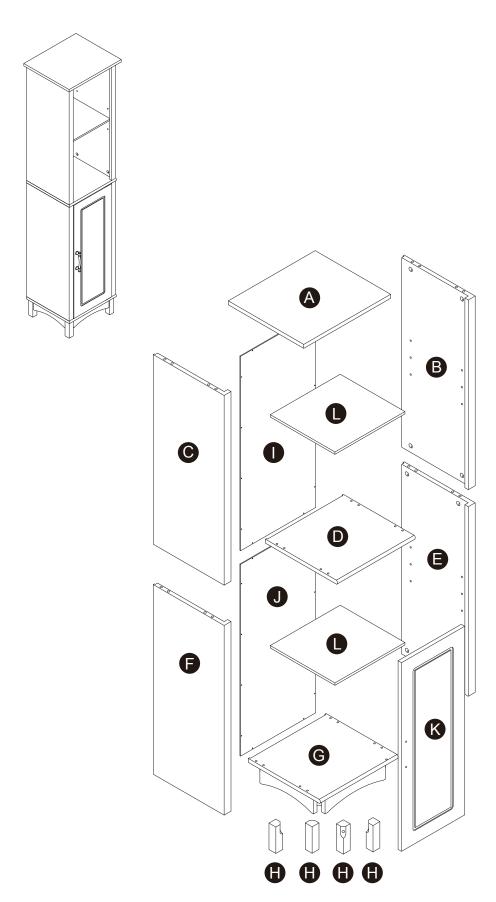

er with or please email to:service@eleganthf.net

#### **INSTRUCCIONES PARA ARMAR-IMPORANT:**

Desempaque cuidadosamente e identifique cada componente antes de tartar de empezar su ensambladura. Verifique la lista de partes. Por favor tenga cuidado cuando arme la unidad y siempre coloque las piezas sobre una superficie plana, suave y limpia. Si necesita ayuda con el armado, envie un correo electzórico a service@eleganthf.net

#### **DIRECTIVES DE MONTAGE-IMPORTANT:**

Avant de commencer l'assemblage, déballez délicatement toutes les pièces et repérez-les sur la liste des pièces. Procédez avec soins durant l'assemblage et posez toujours les pièces sur une surface proper, douce et lisse. sie vouo plait e-mail á service@eleganthf.net

Thank you for choosing Teamson Home

## Exploded Drawing





#### **Product Parts**





#### **A** WARNING:

- 1. Do not let any sharp objects touch or rub the surface of the product.
- 2. When assemblying, do not let children play around the working area.
- 3. Please confirm all parts are correct before starting the assembly process.
- Do not tighten all bolts and screws completely until the entire unit has been assembled and set up.

#### Hardware

























16 pcs

16 pcs

16 pc

**1** pc

26<sub>pcs</sub>

4 pcs





9

10

1















4 pcs

4 pcs

**1** pc

2 pcs

**1** pc

2 pcs

13













5/32"\*16











 $2 \, \mathsf{pcs}$ 

**1** pc

**8** pcs

1 pc

**1** pc

**1** pc

19







**1** pc

 $2 \; \mathsf{pcs}$ 













4 pcs



















4 pcs