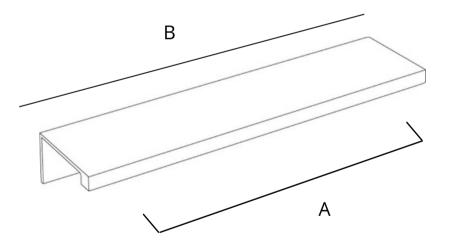

#### **DIMENSIONS**

Center to center: 4 in.(A) Overall length: 6 in.(B) Projection: 1.5 in. Height: 0.875 in. Weight: 0.24 lbs.