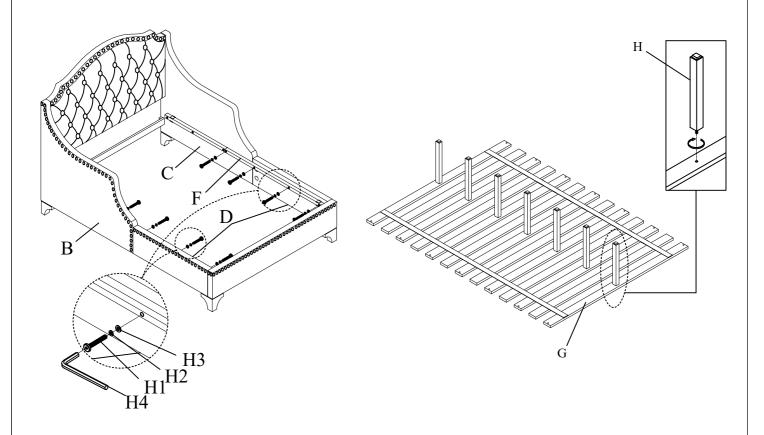

Y INSTRUCTIONS**

ITEM #: 11051-37-01/02 4/6 COMPLETE BED



### PARTS & HARDWARE LIST



#### **Customer Service Contact Information:**

Toll Free Phone Number: 1-844-771-2727 Email: consumercare@lanefurniture.com

Website: www.lanefurniture.com

#### NOTES

- 1. CHECK CAREFULLY FOR SMALL PARTS WHICH MAY COME LOOSE DURING SHIPMENT.
- 2. REMOVE ALL COMPONENTS FROM THE PACK AND PLACE ON A CLEAN, SOFT SURFACE TO ASSEMBLE.
- 3. UNITS SHOULD BE ASSEMBLED BY TWO OR MORE PEOPLE.
- 4. DO NOT OVER TIGHTEN SCREW/ BOLTS UNTIL ASSEMBLY IS COMPLETED.
- $5. \ WITH \ USE, SCREW/ \ BOLT \ MAY \ BE \ COME \ LOOSE \ \& \ MUST \ BE \ TIGHTENED \ PERIODICALLY.$





#### THE PARTS ARE LOCATED INSIDE THE BOX AS BELOW:





### **STEP 1 (x1)**



# **STEP 2 ( x1)**





# **STEP 3 (x1)**



# **STEP 4 (x1)**







# STEP 5 (x1)





ASSEMBLY COMPLETED