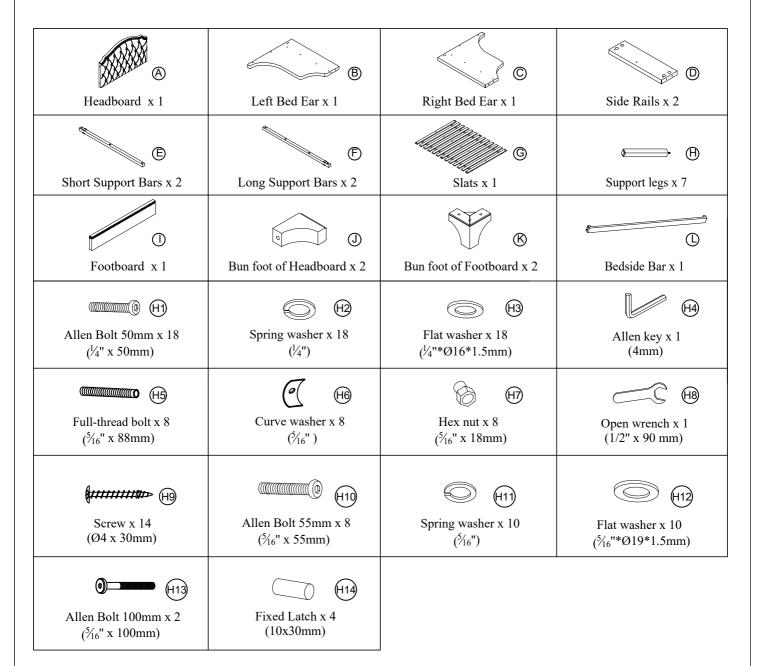

# **ASSEMBLY INSTRUCTIONS**

ITEM #: 11051-37-01/02 4/6 COMPLETE BED



### PARTS & HARDWARE LIST



#### **Customer Service Contact Information:**

Toll Free Phone Number: 1-844-771-2727 Email: consumercare@lanefurniture.com

Website: www.lanefurniture.com

#### NOTES

- 1. CHECK CAREFULLY FOR SMALL PARTS WHICH MAY COME LOOSE DURING SHIPMENT.
- 2. REMOVE ALL COMPONENTS FROM THE PACK AND PLACE ON A CLEAN, SOFT SURFACE TO ASSEMBLE.
- 3. UNITS SHOULD BE ASSEMBLED BY TWO OR MORE PEOPLE.
- 4. DO NOT OVER TIGHTEN SCREW/ BOLTS UNTIL ASSEMBLY IS COMPLETED.
- $5. \ WITH \ USE, SCREW/ \ BOLT \ MAY \ BE \ COME \ LOOSE \ \& \ MUST \ BE \ TIGHTENED \ PERIODICALLY.$





#### THE PARTS ARE LOCATED INSIDE THE BOX AS BELOW:





### **STEP 1 (x1)**



# **STEP 2 ( x1)**





# **STEP 3 (x1)**



# **STEP 4 (x1)**







# STEP 5 (x1)





ASSEMBLY COMPLETED