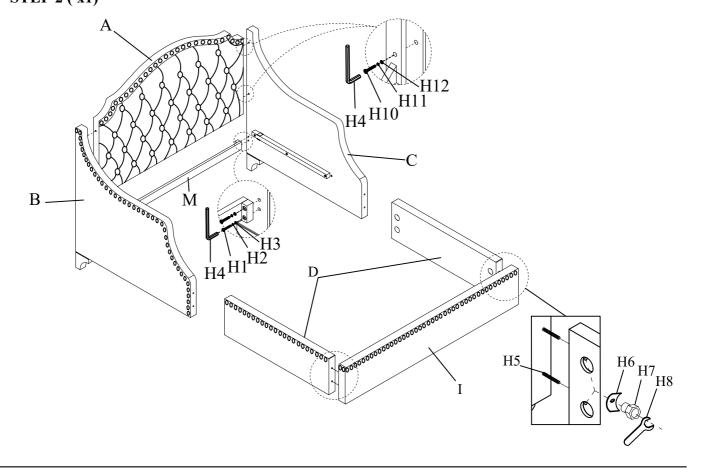

# **ASSEMBLY INSTRUCTIONS**

ITEM #: 11051-37-01/02 4/6 COMPLETE BED



### PARTS & HARDWARE LIST



#### **Customer Service Contact Information:**

Toll Free Phone Number: 1-844-771-2727 Email: consumercare@lanefurniture.com

Website: www.lanefurniture.com

#### NOTES

- 1. CHECK CAREFULLY FOR SMALL PARTS WHICH MAY COME LOOSE DURING SHIPMENT.
- 2. REMOVE ALL COMPONENTS FROM THE PACK AND PLACE ON A CLEAN, SOFT SURFACE TO ASSEMBLE.
- 3. UNITS SHOULD BE ASSEMBLED BY TWO OR MORE PEOPLE.
- 4. DO NOT OVER TIGHTEN SCREW/ BOLTS UNTIL ASSEMBLY IS COMPLETED.
- $5. \ WITH \ USE, SCREW/ \ BOLT \ MAY \ BE \ COME \ LOOSE \ \& \ MUST \ BE \ TIGHTENED \ PERIODICALLY.$





#### THE PARTS ARE LOCATED INSIDE THE BOX AS BELOW:





### **STEP 1 (x1)**



# **STEP 2 ( x1)**





# **STEP 3 (x1)**



# **STEP 4 (x1)**







# STEP 5 (x1)





ASSEMBLY COMPLETED