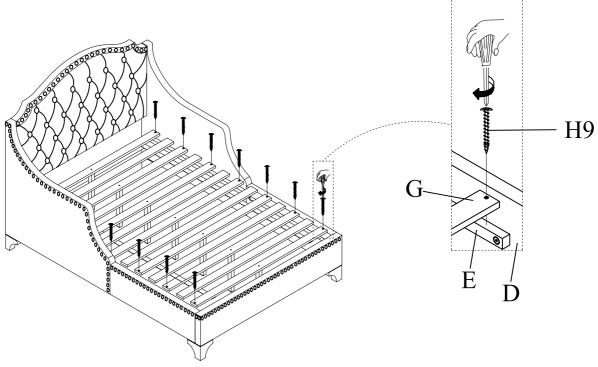

M #: 11051-37-01/02 4/6 COMPLETE BED



### PARTS & HARDWARE LIST



#### **Customer Service Contact Information:**

Toll Free Phone Number: 1-844-771-2727 Email: consumercare@lanefurniture.com

Website: www.lanefurniture.com

#### NOTES

- 1. CHECK CAREFULLY FOR SMALL PARTS WHICH MAY COME LOOSE DURING SHIPMENT.
- 2. REMOVE ALL COMPONENTS FROM THE PACK AND PLACE ON A CLEAN, SOFT SURFACE TO ASSEMBLE.
- 3. UNITS SHOULD BE ASSEMBLED BY TWO OR MORE PEOPLE.
- 4. DO NOT OVER TIGHTEN SCREW/ BOLTS UNTIL ASSEMBLY IS COMPLETED.
- $5. \ WITH \ USE, SCREW/ \ BOLT \ MAY \ BE \ COME \ LOOSE \ \& \ MUST \ BE \ TIGHTENED \ PERIODICALLY.$





#### THE PARTS ARE LOCATED INSIDE THE BOX AS BELOW:





### **STEP 1 (x1)**



# **STEP 2 ( x1)**





# **STEP 3 (x1)**



# **STEP 4 (x1)**







# STEP 5 (x1)





ASSEMBLY COMPLETED