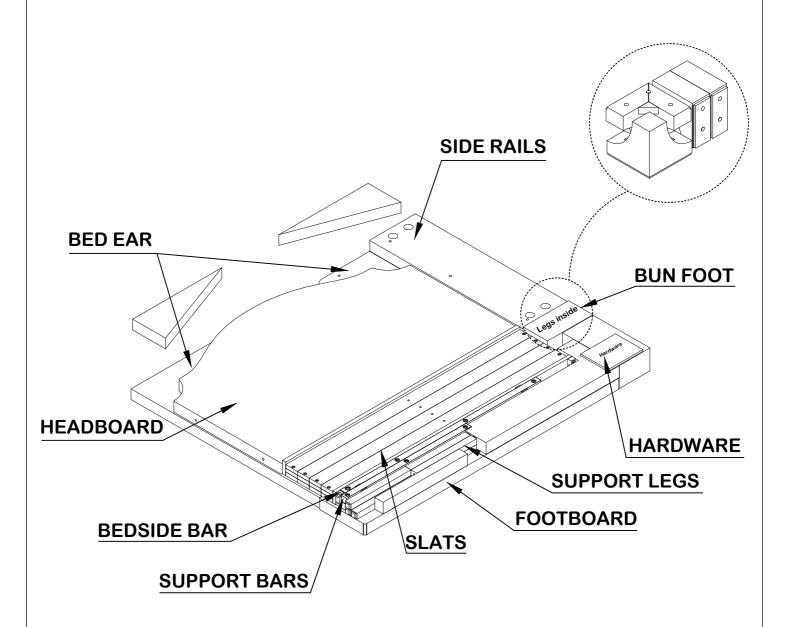

# **ASSEMBLY INSTRUCTIONS**

ITEM #: 11051-37-01/02 4/6 COMPLETE BED



### PARTS & HARDWARE LIST



#### **Customer Service Contact Information:**

Toll Free Phone Number: 1-844-771-2727 Email: consumercare@lanefurniture.com

Website: www.lanefurniture.com

#### NOTES

- 1. CHECK CAREFULLY FOR SMALL PARTS WHICH MAY COME LOOSE DURING SHIPMENT.
- 2. REMOVE ALL COMPONENTS FROM THE PACK AND PLACE ON A CLEAN, SOFT SURFACE TO ASSEMBLE.
- 3. UNITS SHOULD BE ASSEMBLED BY TWO OR MORE PEOPLE.
- 4. DO NOT OVER TIGHTEN SCREW/ BOLTS UNTIL ASSEMBLY IS COMPLETED.
- $5. \ WITH \ USE, SCREW/ \ BOLT \ MAY \ BE \ COME \ LOOSE \ \& \ MUST \ BE \ TIGHTENED \ PERIODICALLY.$





#### THE PARTS ARE LOCATED INSIDE THE BOX AS BELOW:





### **STEP 1 (x1)**



# **STEP 2 ( x1)**





# **STEP 3 (x1)**



# **STEP 4 (x1)**







# STEP 5 (x1)





ASSEMBLY COMPLETED