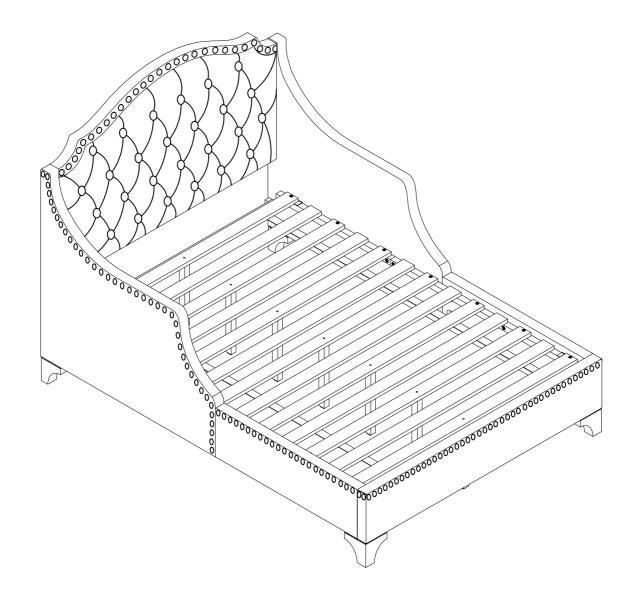

# **ASSEMBLY INSTRUCTIONS**

ITEM #: 11051-37-01/02 4/6 COMPLETE BED



### PARTS & HARDWARE LIST



#### **Customer Service Contact Information:**

Toll Free Phone Number: 1-844-771-2727 Email: consumercare@lanefurniture.com

Website: www.lanefurniture.com

#### NOTES

- 1. CHECK CAREFULLY FOR SMALL PARTS WHICH MAY COME LOOSE DURING SHIPMENT.
- 2. REMOVE ALL COMPONENTS FROM THE PACK AND PLACE ON A CLEAN, SOFT SURFACE TO ASSEMBLE.
- 3. UNITS SHOULD BE ASSEMBLED BY TWO OR MORE PEOPLE.
- 4. DO NOT OVER TIGHTEN SCREW/ BOLTS UNTIL ASSEMBLY IS COMPLETED.
- $5. \ WITH \ USE, SCREW/ \ BOLT \ MAY \ BE \ COME \ LOOSE \ \& \ MUST \ BE \ TIGHTENED \ PERIODICALLY.$





#### THE PARTS ARE LOCATED INSIDE THE BOX AS BELOW:





### **STEP 1 (x1)**



# **STEP 2 ( x1)**





# **STEP 3 (x1)**



# **ST