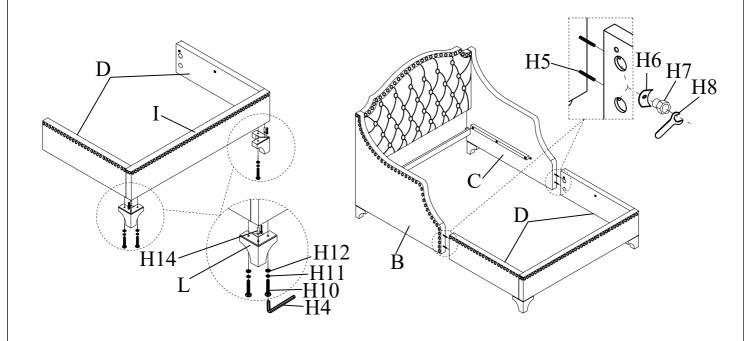

# **ASSEMBLY INSTRUCTIONS**

ITEM #: 11051-37-01/02 4/6 COMPLETE BED



### PARTS & HARDWARE LIST



#### **Customer Service Contact Information:**

Toll Free Phone Number: 1-844-771-2727 Email: consumercare@lanefurniture.com

Website: www.lanefurniture.com

#### NOTES

- 1. CHECK CAREFULLY FOR SMALL PARTS WHICH MAY COME LOOSE DURING SHIPMENT.
- 2. REMOVE ALL COMPONENTS FROM THE PACK AND PLACE ON A CLEAN, SOFT SURFACE TO ASSEMBLE.
- 3. UNITS SHOULD BE ASSEMBLED BY TWO OR MORE PEOPLE.
- 4. DO NOT OVER TIGHTEN SCREW/ BOLTS UNTIL ASSEMBLY IS COMPLETED.
- $5. \ WITH \ USE, SCREW/ \ BOLT \ MAY \ BE \ COME \ LOOSE \ \& \ MUST \ BE \ TIGHTENED \ PERIODICALLY.$





#### THE PARTS ARE LOCATED INSIDE THE BOX AS BELOW:





### **STEP 1 (x1)**



# **STEP 2 ( x1)**





# **STEP 3 (x1)**



# **STEP 4 (x1)**







# STEP 5 (x1)





ASSEMBLY COMPLETED