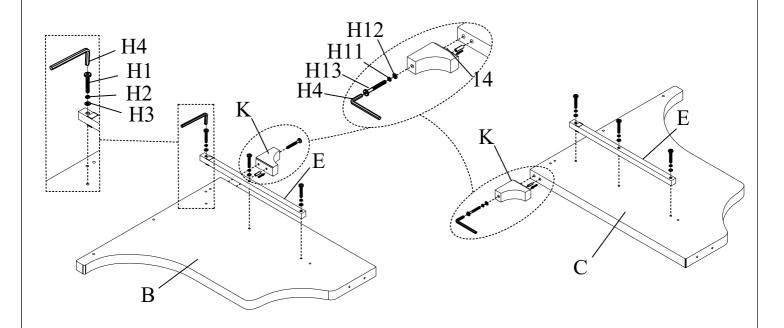

# **ASSEMBLY INSTRUCTIONS**

ITEM #: 11051-37-01/02 4/6 COMPLETE BED



### PARTS & HARDWARE LIST



#### **Customer Service Contact Information:**

Toll Free Phone Number: 1-844-771-2727 Email: consumercare@lanefurniture.com

Website: www.lanefurniture.com

#### NOTES

- 1. CHECK CAREFULLY FOR SMALL PARTS WHICH MAY COME LOOSE DURING SHIPMENT.
- 2. REMOVE ALL COMPONENTS FROM THE PACK AND PLACE ON A CLEAN, SOFT SURFACE TO ASSEMBLE.
- 3. UNITS SHOULD BE ASSEMBLED BY TWO OR MORE PEOPLE.
- 4. DO NOT OVER TIGHTEN SCREW/ BOLTS UNTIL ASSEMBLY IS COMPLETED.
- $5. \ WITH \ USE, SCREW/ \ BOLT \ MAY \ BE \ COME \ LOOSE \ \& \ MUST \ BE \ TIGHTENED \ PERIODICALLY.$





#### THE PARTS ARE LOCATED INSIDE THE BOX AS BELOW:





### **STEP 1 (x1)**



# **STEP 2 ( x1)**





# **STEP 3 (x1)**



# **STEP 4 (x1)**







# STEP 5 (x1)





ASSEMBLY COMPLETED