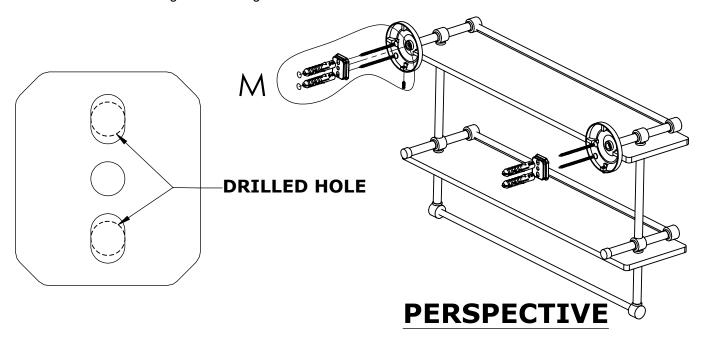

#### Step 1: Drill holes in Wall for screw anchors and attach Mounting Plate to Wall

Determine your desired location for installation and make a mark for the location of the mounting plate. Remove mounting plate from backplate by loosening set screw in backplate as pictured below. Place center hole of mounting plate over mark made above. Make 2 marks where mounting screws will be placed as shown below. Drill hole at each of the marks. (You may substitute other style mounting anchors or screws if desired). Place anchors into the holes made. Place mounting plate over holes and secure to mounting surface using screws as shown below.