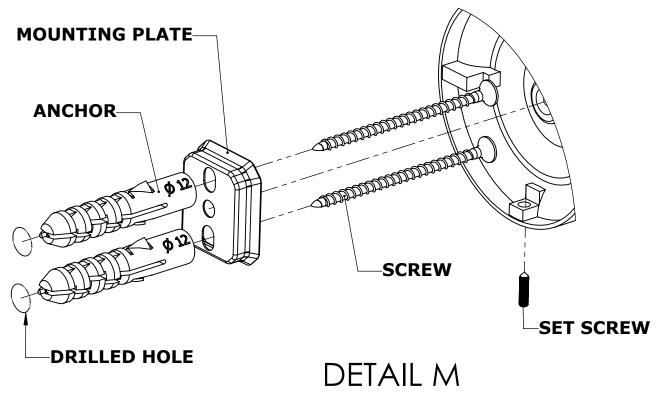

#### Step 1: Drill holes in Wall for screw anchors and attach Mounting Plate to Wall

Determine your desired location for installation and make a mark for the location of the mounting plate. Remove mounting plate from backplate by loosening set screw in backplate as pictured below. Place center hole of mounting plate over mark made above. Make 2 marks where mounting screws will be placed as shown below. Drill hole at each of the marks. (You may substitute other style mounting anchors or screws if desired). Place anchors into the holes made. Place mounting plate over holes and secure to mounting surface using screws as shown below.