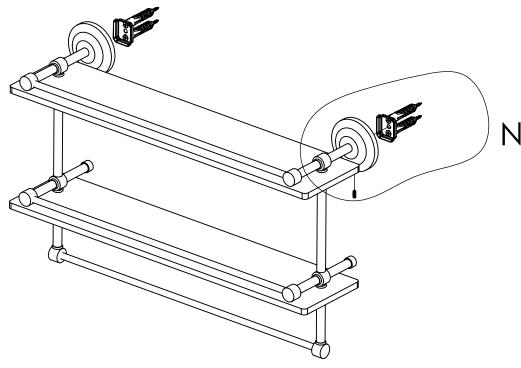

#### **Step 2:** Attach Bracket to Mounting Plate.

Place bracket on mounting plate and secure by tightening set screw as shown below.