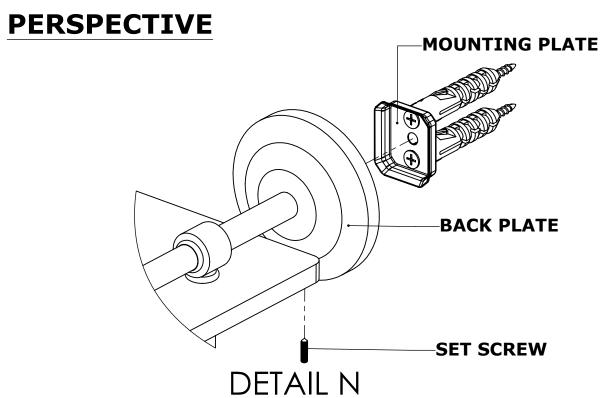

#### **Step 2:** Attach Bracket to Mounting Plate.

Place bracket on mounting plate and secure by tightening set screw as shown below.