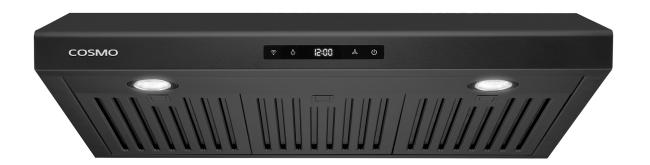

## COS-KS6U30-BK Range Hood

| Size                   | 30 Inch                                                                                          |
|------------------------|--------------------------------------------------------------------------------------------------|
| Mounting Type          | Under Cabinet                                                                                    |
| Controls               | Soft Touch with LCD Display, Remote                                                              |
| Filters                | 3 x Stainless Steel Baffle Filters                                                               |
| Finish                 | Matte Black                                                                                      |
| Air Flow               | 500 CFM                                                                                          |
| Noise Level            | 45 dB*                                                                                           |
| Vent Style             | External                                                                                         |
| Lighting               | 2 x Front LED                                                                                    |
| Voltage                | 110V / 60Hz                                                                                      |
| Wattage                | 241W                                                                                             |
| Included<br>Components | Bulb(s), Damper, Exhaust Vent, Fan<br>Hardware, Installation Kit, Power Cord,<br>Wireless Remote |

## COS-KS6U3O-BK

Presenting this modern range hood, Cosmo's COS-KS6U3O-BK is powered by 500 CFM of suction, 2 LED lights and ARC-FLOW® Permanent Baffle Filters.

## **Features**

- · Designed for under cabinet mounting
- · 3 fan speeds
- $\cdot$  500 CFM airflow capacity
- $\cdot$  Soft touch controls with LCD display and remote
- · ARC-FLOW® Permanent Filters
- · 2 front LED lights
- · Noise level as low as 45 dB\*
- $\cdot$  Top or back vented