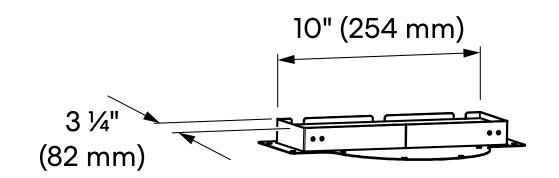

See Page 2 for dimensions

COS-KS6U30-BK Range Hood

Dimensions (WxDxH): 29.5" x 22.8" x 6"