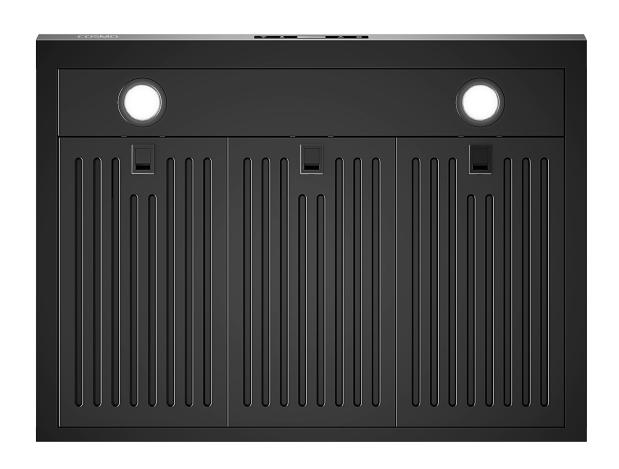

## COS-KS6U30-BK Range Hood

| Size                   | 30 Inch                                                                                          |
|------------------------|--------------------------------------------------------------------------------------------------|
| Mounting Type          | Under Cabinet                                                                                    |
| Controls               | Soft Touch with LCD Display, Remote                                                              |
| Filters                | 3 x Stainless Steel Baffle Filters                                                               |
| Finish                 | Matte Black                                                                                      |
| Air Flow               | 500 CFM                                                                                          |
| Noise Level            | 45 dB*                                                                                           |
| Vent Style             | External                                                                                         |
| Lighting               | 2 x Front LED                                                                                    |
| Voltage                | 110V / 60Hz                                                                                      |
| Wattage                | 241W                                                                                             |
| Included<br>Components | Bulb(s), Damper, Exhaust Vent, Fan<br>Hardware, Installation Kit, Power Cord,<br>Wireless Remote |

## **Features**

- · Designed for under cabinet mounting
- · 3 fan speeds
- $\cdot$  500 CFM airflow capacity
- $\cdot$  Soft touch controls with LCD display and remote
- · ARC-FLOW® Permanent Filters
- · 2 front LED lights
- · Noise level as low as 45 dB\*
- $\cdot$  Top or back vented