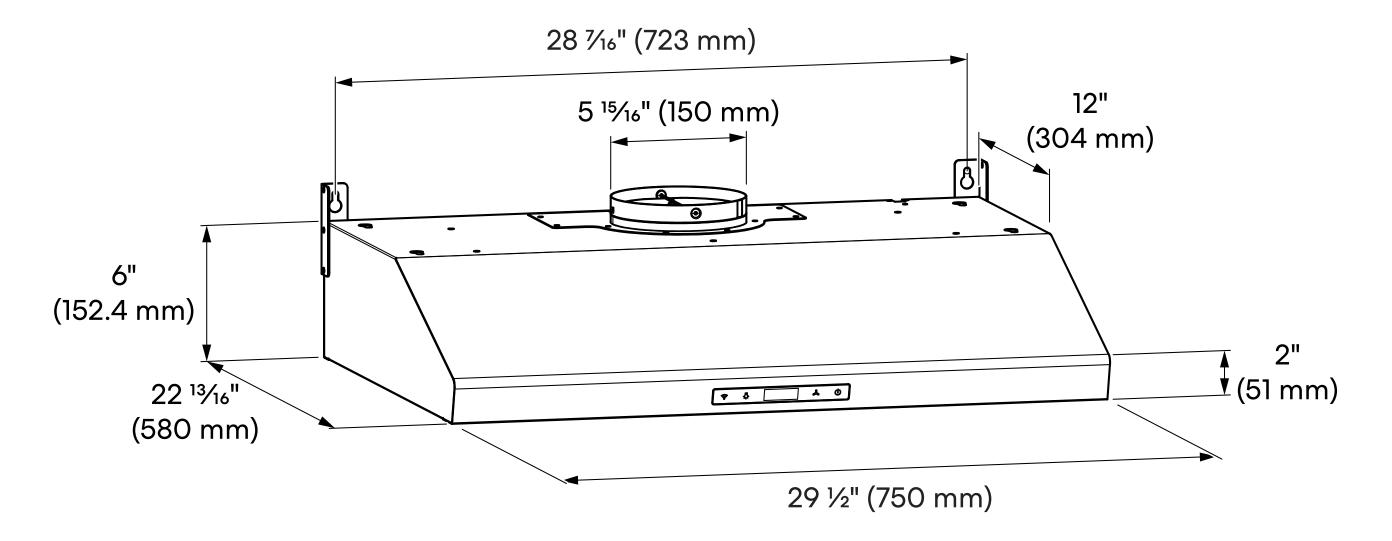

See Page 2 for dimensions

COS-KS6U30-BK Range Hood

Dimensions (WxDxH): 29.5" x 22.8" x 6"