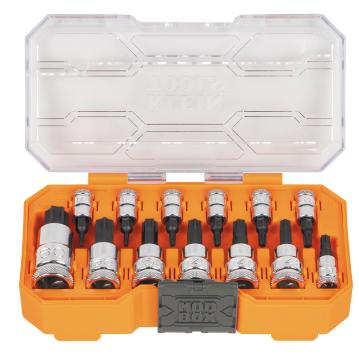

## Knurled TORX® Bit Socket Set, 13-Piece

The Klein Tools 13-Piece Knurled TORX® Bit Socket Set features 1/4, 3/8, and 1/2-Inch drive hex bit sockets that are optimized for driving applications. Knurling at base of socket allows for greater grip when starting fasteners by hand. It contains the most common metric TORX® bit sizes.

## **Specifications**

| Туре:             | Socket Set                                                     | Application:      | Driving and Fastening                    |
|-------------------|----------------------------------------------------------------|-------------------|------------------------------------------|
| Special Features: | Knurled Sockets, Spring-Loaded Latch; MODbox <sup>™</sup> Case | Overall Length:   | 3.45" (8.8 cm)                           |
| Overall Height:   | 1.63" (4.1 cm)                                                 | Overall Width:    | 7" (17.8 cm)                             |
| Material:         | Chrome-Vanadium, Steel                                         | Drive Size:       | 1/4", 3/8", 1/2"                         |
| Socket Size:      | T8, T10, T15, T20, T25, T27, T30, T40, T45, T47, T50, T55, T60 | Socket Depth:     | Short                                    |
| Number of Points: | 6                                                              | Number of Pieces: | 13                                       |
| Standard:         | TORX®                                                          | Included:         | (13) Torx Bits, MODbox <sup>™</sup> Case |
| Weight:           | 1.43 lb (0.65 kg)                                              | Case Included:    | Yes                                      |
| Finish:           | Chrome, Black Phosphate                                        |                   |                                          |