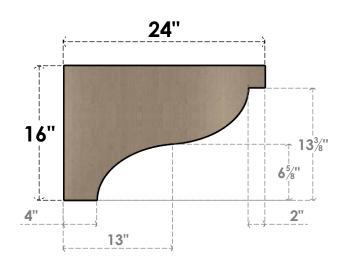

### ITEM NUMBER: CORU08X24X16GARRCPR

8"W X 24"D X 16"H SERIES 3 CLASSIC GARNER ROUGH CEDAR TIMBERTHANE FAUX WOOD CORBEL, PRIMED

## SIDE PROFILE