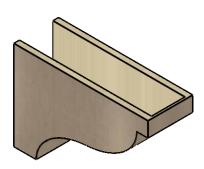

### ITEM NUMBER: CORU08X24X16GARRCPR

8"W X 24"D X 16"H SERIES 3 CLASSIC GARNER ROUGH CEDAR TIMBERTHANE FAUX WOOD CORBEL, PRIMED

# **ISOMETRIC**

**EKENA MILLWORK** 2300 WEST MAIN ST. CLARKSVILLE, TX 75426 TOLL FREE: 866-607-0453 WWW.EKENAMILLWORK.COM

GENERATED DATE: 01/27/2023

- 1. INSTALLATION TO BE COMPLETED IN ACCORDANCE WITH MANUFACTURER'S SPECIFICATIONS.