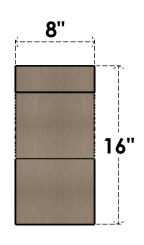

### ITEM NUMBER: CORU08X24X16GARRCPR

8"W X 24"D X 16"H SERIES 3 CLASSIC GARNER ROUGH CEDAR TIMBERTHANE FAUX WOOD CORBEL, PRIMED

## **FRONT PROFILE**