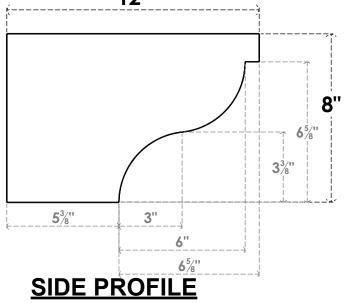

## ITEM NUMBER: RFTURS020X08000X12000X008GAR00RCPR

2"W X 8"H X 12"L TIMBERTHANE ROUGH CEDAR GARNER FAUX WOOD SOLID RAFTER TAIL, 8"L END, 12"

PRIMED TAN