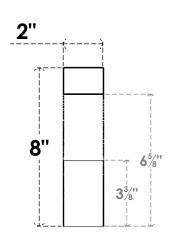

## **FRONT PROFILE**

## ITEM NUMBER: RFTURS020X08000X12000X008GAR00RCPR

2"W X 8"H X 12"L TIMBERTHANE ROUGH CEDAR GARNER FAUX WOOD SOLID RAFTER TAIL, 8"L END, 12"

PRIMED TAN