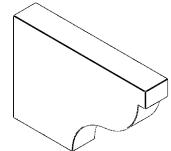

## **ISOMETRIC**

GENERATED DATE: 03/02/2023

**EKENA MILLWORK** 2300 WEST MAIN ST. CLARKSVILLE, TX 75426 TOLL FREE: 866-607-0453 WWW.EKENAMILLWORK.COM

1. INSTALLATION TO BE COMPLETED IN ACCORDANCE WITH MANUFACTURER'S SPECIFICATIONS.
2. DRAWING MAY NOT BE TO SCALE
3. THIS DRAWING IS INTENDED FOR DESIGN AND PLANNING PURPOSES ONLY.
4. ALL INFORMATION CONTAINED HEREIN WAS CURRENT AT THE TIME OF DEVELOPMENT BUT MUST BE REVIEWED AND APPROVED BY THE PRODUCT MANUFACTURER TO BE CONSIDERED ACCURATE.

## ITEM NUMBER: RFTURS020X08000X12000X008GAR00RCPR

2"W X 8"H X 12"L TIMBERTHANE ROUGH CEDAR GARNER FAUX WOOD SOLID RAFTER TAIL, 8"L END, 12"

PRIMED TAN