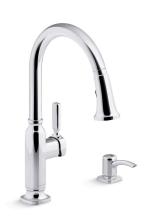

### **Ealing®**

Pull-down kitchen sink faucet with soap/lotion dispenser

K-R28703-SD

### **Features**

- Two-function pull-down sprayhead allows you to switch from aerated stream to Sweep® spray
- Sweep® spray features specially angled nozzles that form a wide, powerful blade of water to sweep your dishes and sink clean
- ProMotion® technology's light, quiet braided hose and swiveling ball joint make the pull-down sprayhead easier and more comfortable to use
- MasterClean™ sprayface features an easy-to-clean surface that withstands mineral buildup and maximizes spray performance
- High-arch spout offers vertical clearance for tall cookware and pitchers
- Single lever handle makes adjusting water temperature easy.
- KOHLER® ceramic disc valves exceed industry longevity standards for a lifetime of durable performance
- 1.5 gpm (5.7 lpm) maximum flow rate at 60 psi (4.14 bar)
- Box includes: Assembled faucet, supply lines, soap/lotion dispenser, and escutcheon plate
- DockNetik® secure docking system locks sprayhead into place when not in use

## **Ealing®**

Pull-down kitchen sink faucet with soap/lotion dispenser

K-R28703-SD