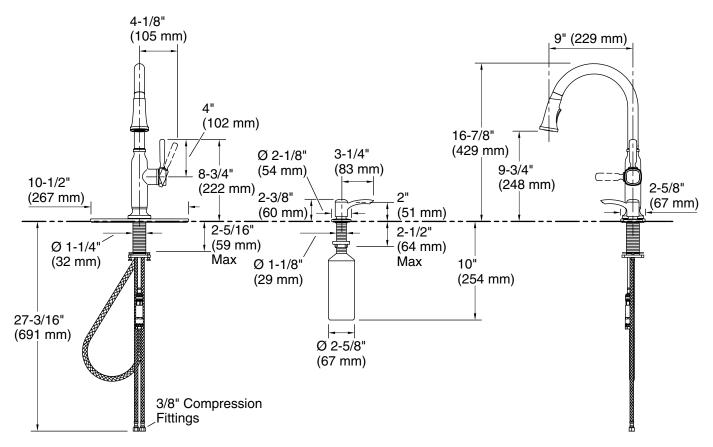

### **Technical Information**

All product dimensions are nominal.

Faucet:

Flow rate: 1.5 gal/min (5.7 l/min)

Spout:

Spout reach: 9-15/16" (253 mm)