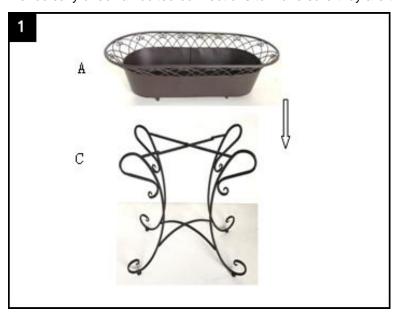

| 1x       |
| D     | BASE-L      |         | 1x       |
| Е     | NUTS        |         | 8x       |
| F     | SPANNER     | <u></u> | 1x       |



Model#PAT5026

Product Dimensions: 27.5"W x15.3" D x32.6" H;

24.41"W x12.9" D x27.95" H



# **PREPARATION**

Before beginning assembly of product, make sure all parts are present.

Compare parts with package contents list and hardware contents list.

If any part is missing or damaged, do not attempt to assemble the product.

Estimated Assembly Time: 10 minutes.

Tools Required for Assembly (included):SPANNER.

Nuts has been kept on product itself, two spare nuts can found in hardware bag Please do not fully tighten bolts/nuts until the end of step.

Periodically check all bolted connections to make sure they are tight and secure.



# step1

Fix planter (A) to base (C), fix planter (B) to base (D).