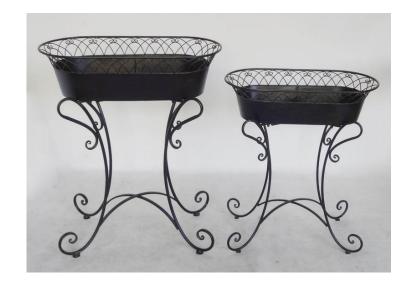

Model#PAT5026

Product Dimensions: 27.5"W x15.3" D x32.6" H;

24.41"W x12.9" D x27.95" H