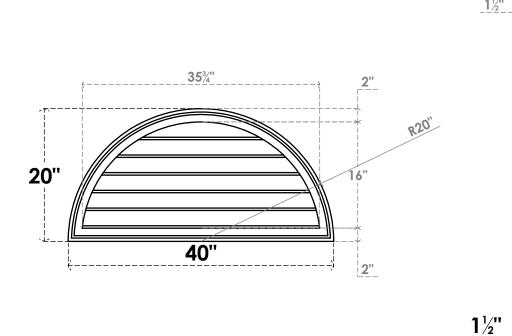

## GVPHR40X2002SN

40"W X 20"H HALF ROUND SURFACE MOUNT PVC GABLE VENT: NON-FUNCTIONAL, W/ 2"W X 1-1/2"P BRICKMOULD FRAME

LOUVER HEIGHT: 2 5/8" LOUVER QTY: 6

**FRONT** 

SIDE

EKENA MILLWORK 2300 WEST MAIN ST. CLARKSVILLE, TX 75426 TOLL FREE: 866-607-0453 WWW.EKENAMILLWORK.COM