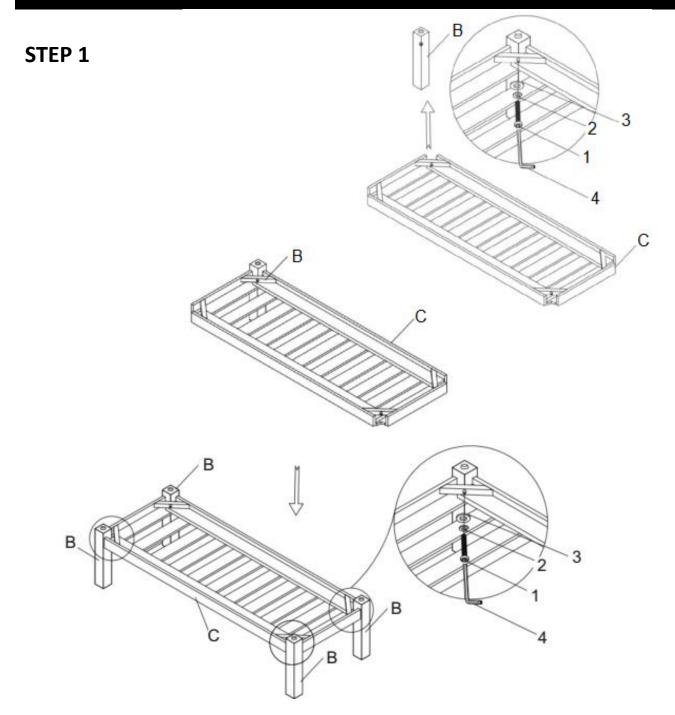

## **ASSEMBLY**

Attach Legs (B) to corners of Shelf (C) with Bolt (1), Lock Washer (2) and Flat Washer (3).

Use Allen Key (4) to tighten.