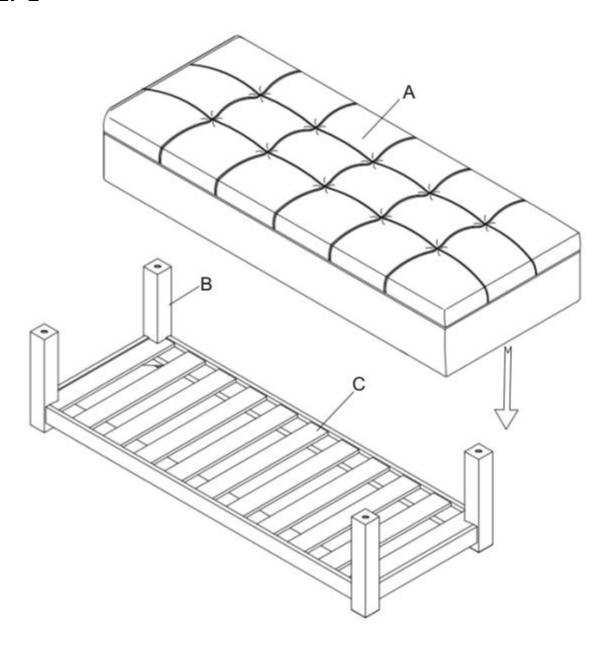

## **ASSEMBLY**

Attach Legs (B) to corners of Shelf (C) with Bolt (1), Lock Washer (2) and Flat Washer (3).

Use Allen Key (4) to tighten.

### STEP 2

Place the Ottoman (A) on the assembled Shelf (C). Align and adjust the Ottoman (A) so it sits evenly.