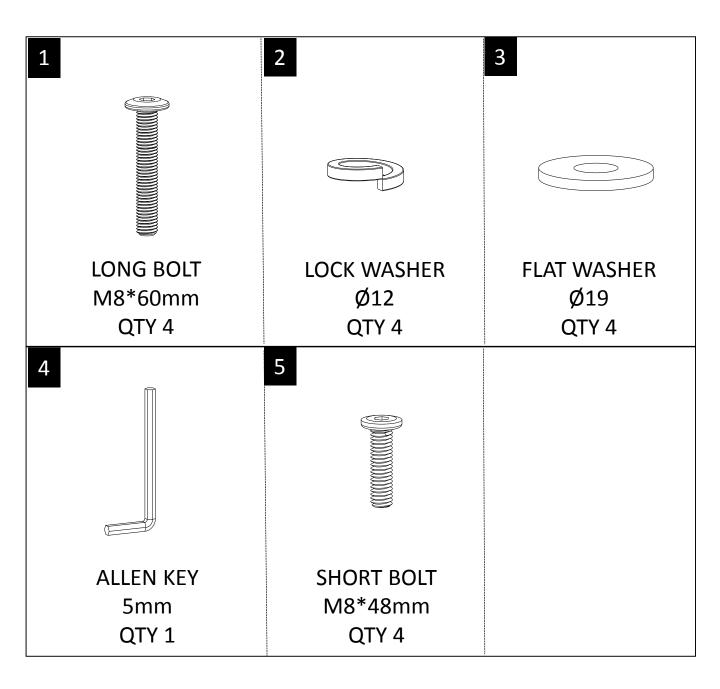

#### HARDWARE DESCRIPTION

**NEED HELP?** For help with assembly or if you are missing a part, Please call customer service at 1-866-518-0120 ext. 262 (9 am to 4 pm EST)