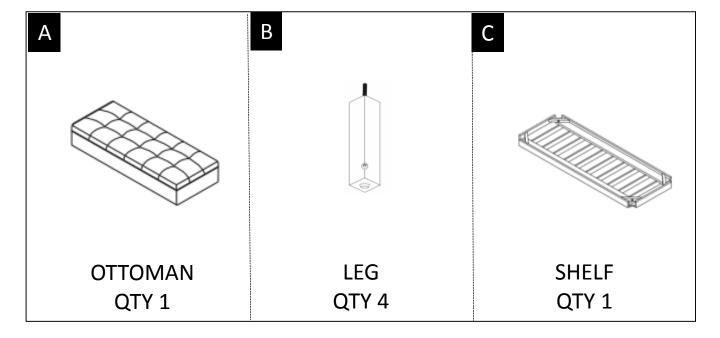

#### **PARTS DESCRIPTION**

**NEED HELP?** For help with assembly or if you are missing a part, Please call customer service at 1-866-518-0120 ext. 262 (9 am to 4 pm EST)