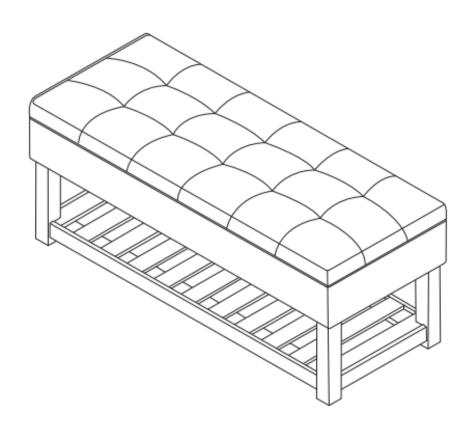

# SAXON / WYATT / HAYDEN

## STORAGE OTTOMAN BENCH

MODEL # AXCOT-262-SGL









### Questions, problems, assembly help, missing parts?

No need to return the product, we will gladly help and ship your replacement parts free of charge
Please call Customer Service at 1-866-518-0120 ext. 262
Monday to Friday between 9 am – 4 pm EST
or go to

www.simpli-home.com/parts request

| In order to assist you in a timely manner, please have the following information ready: |                       |
|-----------------------------------------------------------------------------------------|-----------------------|
| Model #                                                                                 | Part Number or Letter |
| Purchased at                                                                            | Date of Purchase      |

If you wish to return the produ