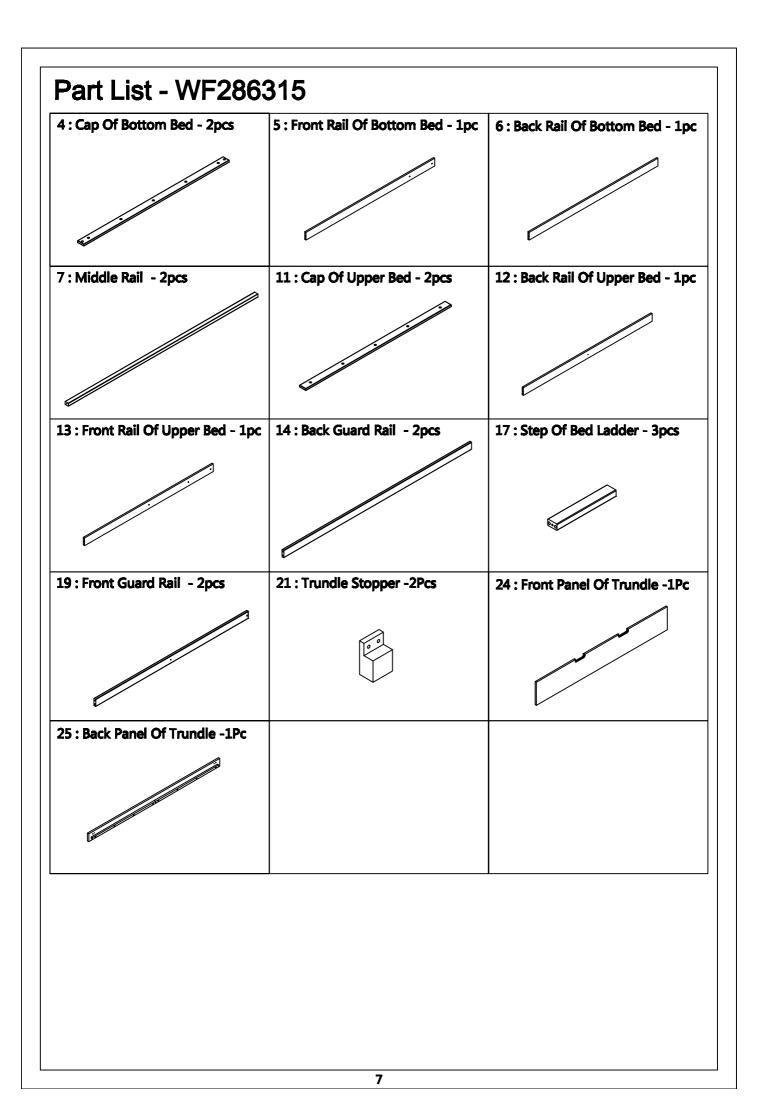

| : Wood Dowel - 34pcs         | B : Wood Dowel - 4pcs                        | C : Hex - Head Screw - 6pcs            |  |
|------------------------------|----------------------------------------------|----------------------------------------|--|
|                              |                                              | ())))))))))))))                        |  |
| 010x40mm                     | 014x1 <b>00</b> mm                           | Ø6.2x30mm                              |  |
| ) : Hex - Head Screw - 30pcs | E : Hex - Head Screw - 6pcs                  | F : Horizontal-Hole Bolts - 6pcs       |  |
|                              | ()))))))))))))))))))))))))))))))))))))       | ())))))))))))))))))))))))))))))))))))) |  |
| Ø6.2x30mm                    | Ø <b>6.2</b> x50mm                           | 06.2x70mm                              |  |
| G : Hex - Head Bolts - 16pcs | H : Hex - Head Bolts - 16pcs                 | I : Hinge - 32pcs                      |  |
|                              | <u>)                                    </u> |                                        |  |
| 01/4"x57mm                   | 01/4 <b>"</b> x70mm                          | 01 <b>/4"xØ10</b> x12.5mm              |  |
| : Round Head Screw - 106pcs  | K : L-Bracket - 2pcs                         | L : Bracket - 2pcs                     |  |
| €mmmm>                       |                                              |                                        |  |
| Ø4x30mm                      |                                              | •                                      |  |
| M : Flat Head Screw - 16pcs  | N : Round Head Screw - 4pcs                  | Z : Allen Wrench - 1pc                 |  |
| Count                        | (~)                                          |                                        |  |
| Ø3.5x14mm                    | Ø4x25mm                                      | 4mm                                    |  |