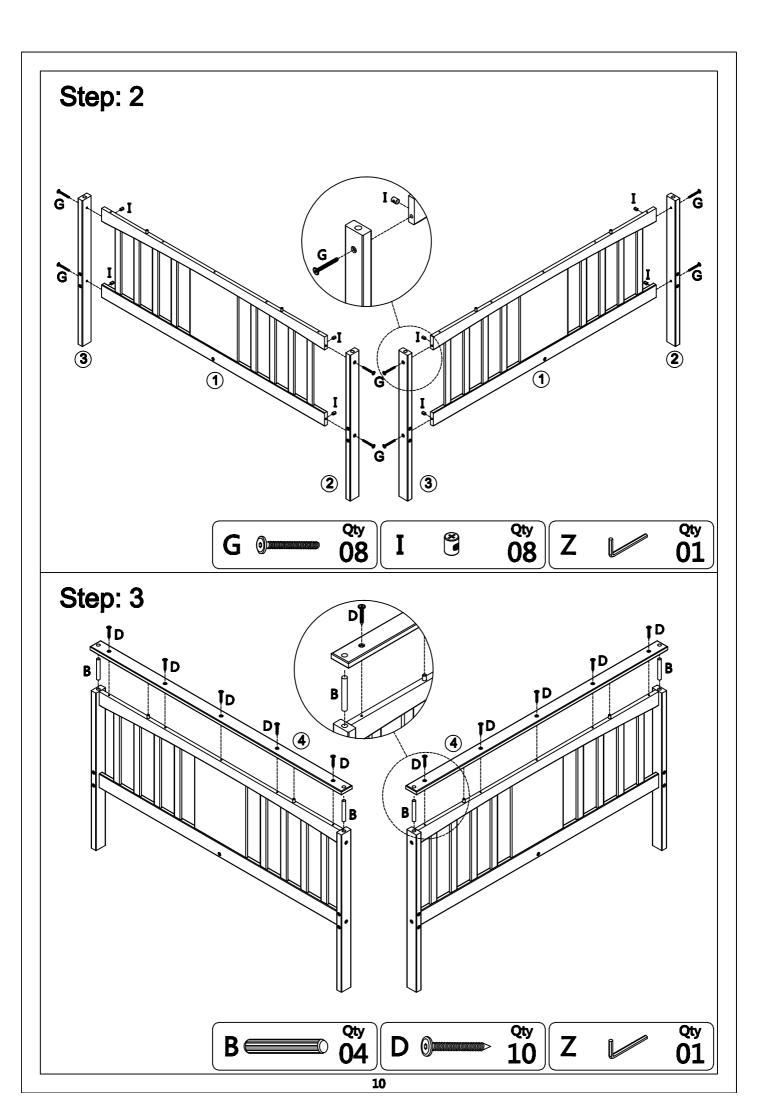

| : Wood Dowel - 34pcs         | B : Wood Dowel - 4pcs                        | C : Hex - Head Screw - 6pcs            |  |
|------------------------------|----------------------------------------------|----------------------------------------|--|
|                              |                                              | ())))))))))))))                        |  |
| 010x40mm                     | 014x1 <b>00</b> mm                           | Ø6.2x30mm                              |  |
| ) : Hex - Head Screw - 30pcs | E : Hex - Head Screw - 6pcs                  | F : Horizontal-Hole Bolts - 6pcs       |  |
|                              | ()))))))))))))))))))))))))))))))))))))       | ())))))))))))))))))))))))))))))))))))) |  |
| Ø6.2x30mm                    | Ø <b>6.2</b> x50mm                           | 06.2x70mm                              |  |
| G : Hex - Head Bolts - 16pcs | H : Hex - Head Bolts - 16pcs                 | I : Hinge - 32pcs                      |  |
|                              | <u>)                                    </u> |                                        |  |
| 01/4"x57mm                   | 01/4 <b>"</b> x70mm                          | 01 <b>/4"xØ10</b> x12.5mm              |  |
| : Round Head Screw - 106pcs  | K : L-Bracket - 2pcs                         | L : Bracket - 2pcs                     |  |
| €mmmm>                       |                                              |                                        |  |
| Ø4x30mm                      |                                              | •                                      |  |
| M : Flat Head Screw - 16pcs  | N : Round Head Screw - 4pcs                  | Z : Allen Wrench - 1pc                 |  |
| Count                        | (~)                                          |                                        |  |
| Ø3.5x14mm                    | Ø4x25mm                                      | 4mm                                    |  |