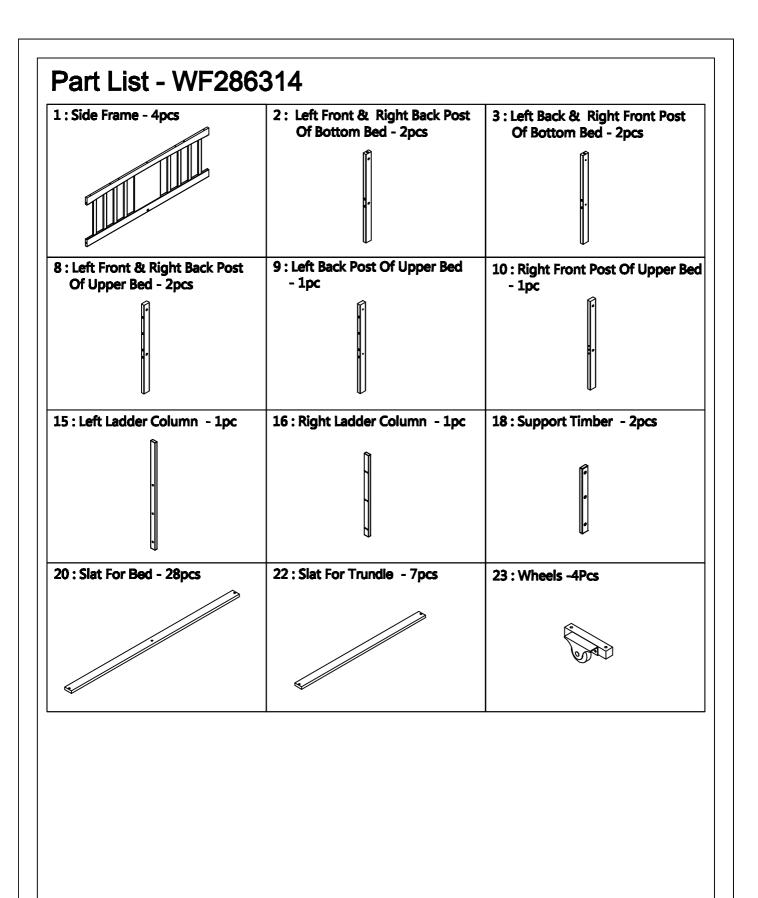

| : Wood Dowel - 34pcs         | B : Wood Dowel - 4pcs                        | C : Hex - Head Screw - 6pcs            |  |
|------------------------------|----------------------------------------------|----------------------------------------|--|
|                              |                                              | ())))))))))))))                        |  |
| 010x40mm                     | 014x1 <b>00</b> mm                           | Ø6.2x30mm                              |  |
| ) : Hex - Head Screw - 30pcs | E : Hex - Head Screw - 6pcs                  | F : Horizontal-Hole Bolts - 6pcs       |  |
|                              | ()))))))))))))))))))))))))))))))))))))       | ())))))))))))))))))))))))))))))))))))) |  |
| Ø6.2x30mm                    | Ø <b>6.2</b> x50mm                           | 06.2x70mm                              |  |
| G : Hex - Head Bolts - 16pcs | H : Hex - Head Bolts - 16pcs                 | I : Hinge - 32pcs                      |  |
|                              | <u>)                                    </u> |                                        |  |
| 01/4"x57mm                   | 01/4 <b>"</b> x70mm                          | 01 <b>/4"xØ10</b> x12.5mm              |  |
| : Round Head Screw - 106pcs  | K : L-Bracket - 2pcs                         | L : Bracket - 2pcs                     |  |
| €mmmm>                       |                                              |                                        |  |
| Ø4x30mm                      |                                              | •                                      |  |
| M : Flat Head Screw - 16pcs  | N : Round Head Screw - 4pcs                  | Z : Allen Wrench - 1pc                 |  |
| Count                        | (~)                                          |                                        |  |
| Ø3.5x14mm                    | Ø4x25mm                                      | 4mm                                    |  |