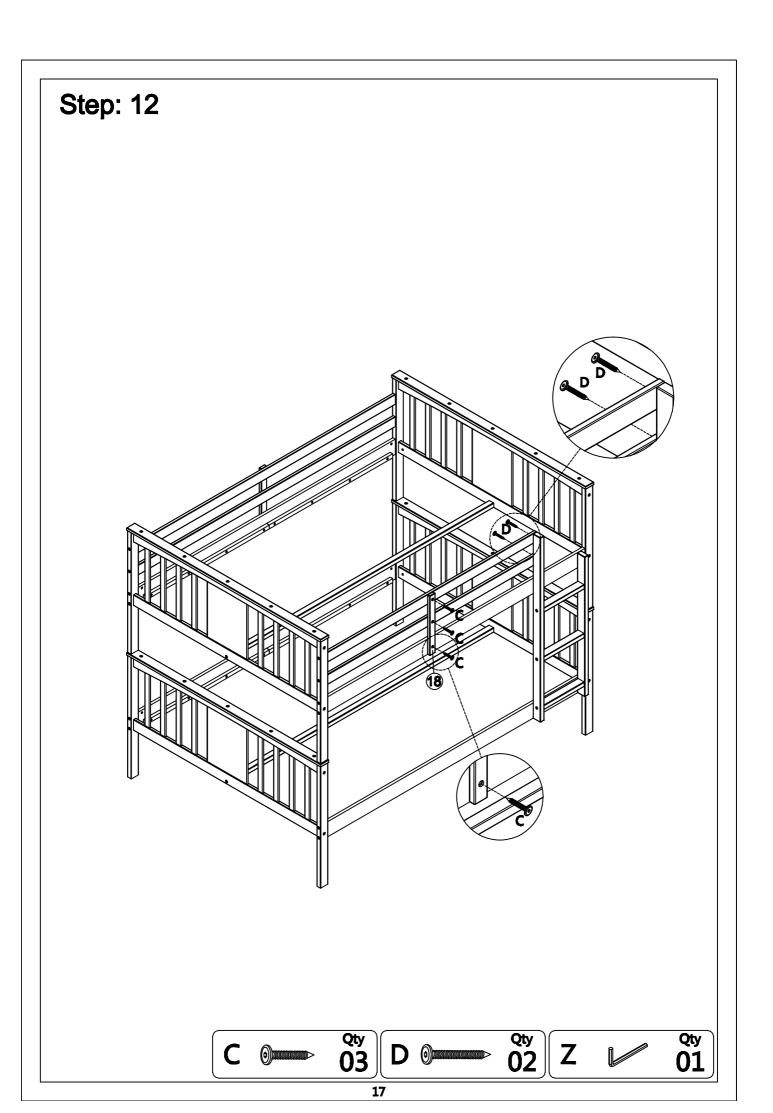

>/4"xØ10</b> x12.5mm              |  |
| : Round Head Screw - 106pcs  | K : L-Bracket - 2pcs                         | L : Bracket - 2pcs                     |  |
| €mmmm>                       |                                              |                                        |  |
| Ø4x30mm                      |                                              | •                                      |  |
| M : Flat Head Screw - 16pcs  | N : Round Head Screw - 4pcs                  | Z : Allen Wrench - 1pc                 |  |
| Count                        | (~)                                          |                                        |  |
| Ø3.5x14mm                    | Ø4x25mm                                      | 4mm                                    |  |