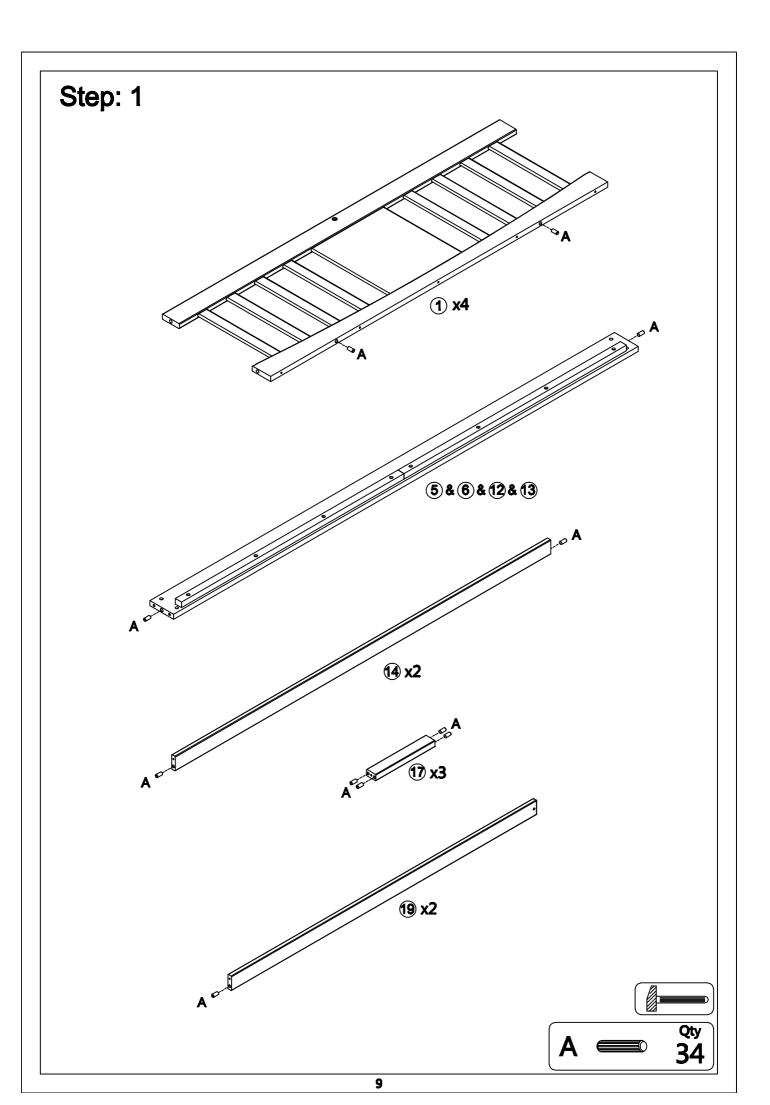

| : Wood Dowel - 34pcs         | B : Wood Dowel - 4pcs                        | C : Hex - Head Screw - 6pcs            |  |
|------------------------------|----------------------------------------------|----------------------------------------|--|
|                              |                                              | ())))))))))))))                        |  |
| 010x40mm                     | 014x1 <b>00</b> mm                           | Ø6.2x30mm                              |  |
| ) : Hex - Head Screw - 30pcs | E : Hex - Head Screw - 6pcs                  | F : Horizontal-Hole Bolts - 6pcs       |  |
|                              | ()))))))))))))))))))))))))))))))))))))       | ())))))))))))))))))))))))))))))))))))) |  |
| Ø6.2x30mm                    | Ø <b>6.2</b> x50mm                           | 06.2x70mm                              |  |
| G : Hex - Head Bolts - 16pcs | H : Hex - Head Bolts - 16pcs                 | I : Hinge - 32pcs                      |  |
|                              | <u>)                                    </u> |                                        |  |
| 01/4"x57mm                   | 01/4 <b>"</b> x70mm                          | 01 <b>/4"xØ10</b> x12.5mm              |  |
| : Round Head Screw - 106pcs  | K : L-Bracket - 2pcs                         | L : Bracket - 2pcs                     |  |
| €mmmm>                       |                                              |                                        |  |
| Ø4x30mm                      |                                              | •                                      |  |
| M : Flat Head Screw - 16pcs  | N : Round Head Screw - 4pcs                  | Z : Allen Wrench - 1pc                 |  |
| Count                        | (~)                                          |                                        |  |
| Ø3.5x14mm                    | Ø4x25mm                                      | 4mm                                    |  |