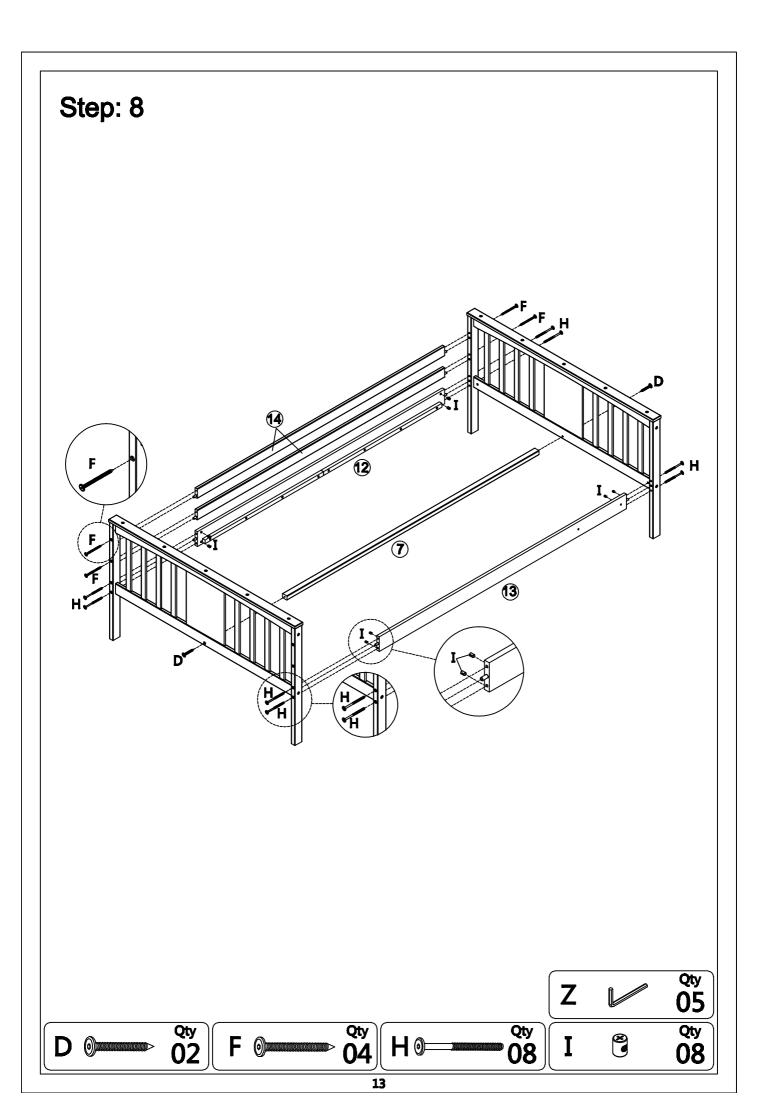

| : Wood Dowel - 34pcs         | B : Wood Dowel - 4pcs                        | C : Hex - Head Screw - 6pcs            |  |
|------------------------------|----------------------------------------------|----------------------------------------|--|
|                              |                                              | ())))))))))))))                        |  |
| 010x40mm                     | 014x1 <b>00</b> mm                           | Ø6.2x30mm                              |  |
| ) : Hex - Head Screw - 30pcs | E : Hex - Head Screw - 6pcs                  | F : Horizontal-Hole Bolts - 6pcs       |  |
|                              | ()))))))))))))))))))))))))))))))))))))       | ())))))))))))))))))))))))))))))))))))) |  |
| Ø6.2x30mm                    | Ø <b>6.2</b> x50mm                           | 06.2x70mm                              |  |
| G : Hex - Head Bolts - 16pcs | H : Hex - Head Bolts - 16pcs                 | I : Hinge - 32pcs                      |  |
|                              | <u>)                                    </u> |                                        |  |
| 01/4"x57mm                   | 01/4 <b>"</b> x70mm                          | 01 <b>/4"xØ10</b> x12.5mm              |  |
| : Round Head Screw - 106pcs  | K : L-Bracket - 2pcs                         | L : Bracket - 2pcs                     |  |
| €mmmm>                       |                                              |                                        |  |
| Ø4x30mm                      |                                              | •                                      |  |
| M : Flat Head Screw - 16pcs  | N : Round Head Screw - 4pcs                  | Z : Allen Wrench - 1pc                 |  |
| Count                        | (~)                                          |                                        |  |
| Ø3.5x14mm                    | Ø4x25mm                                      | 4mm                                    |  |