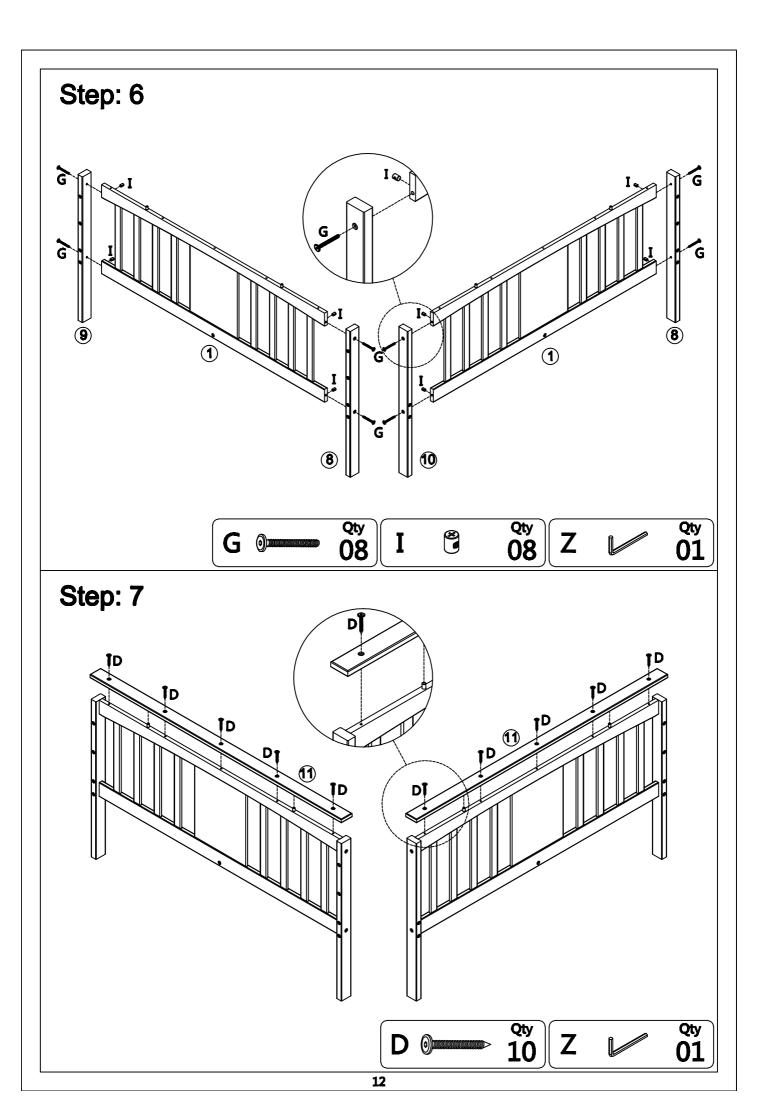

| : Wood Dowel - 34pcs         | B : Wood Dowel - 4pcs                        | C : Hex - Head Screw - 6pcs            |  |
|------------------------------|----------------------------------------------|----------------------------------------|--|
|                              |                                              | ())))))))))))))                        |  |
| 010x40mm                     | 014x1 <b>00</b> mm                           | Ø6.2x30mm                              |  |
| ) : Hex - Head Screw - 30pcs | E : Hex - Head Screw - 6pcs                  | F : Horizontal-Hole Bolts - 6pcs       |  |
|                              | ()))))))))))))))))))))))))))))))))))))       | ())))))))))))))))))))))))))))))))))))) |  |
| Ø6.2x30mm                    | Ø <b>6.2</b> x50mm                           | 06.2x70mm                              |  |
| G : Hex - Head Bolts - 16pcs | H : Hex - Head Bolts - 16pcs                 | I : Hinge - 32pcs                      |  |
|                              | <u>)                                    </u> |                                        |  |
| 01/4"x57mm                   | 01/4 <b>"</b> x70mm                          | 01 <b>/4"xØ10</b> x12.5mm              |  |
| : Round Head Screw - 106pcs  | K : L-Bracket - 2pcs                         | L : Bracket - 2pcs                     |  |
| €mmmm>                       |                                              |                                        |  |
| Ø4x30mm                      |                                              | •                                      |  |
| M : Flat Head Screw - 16pcs  | N : Round Head Screw - 4pcs                  | Z : Allen Wrench - 1pc                 |  |
| Count                        | (~)                                          |                                        |  |
| Ø3.5x14mm                    | Ø4x25mm                                      | 4mm                                    |  |