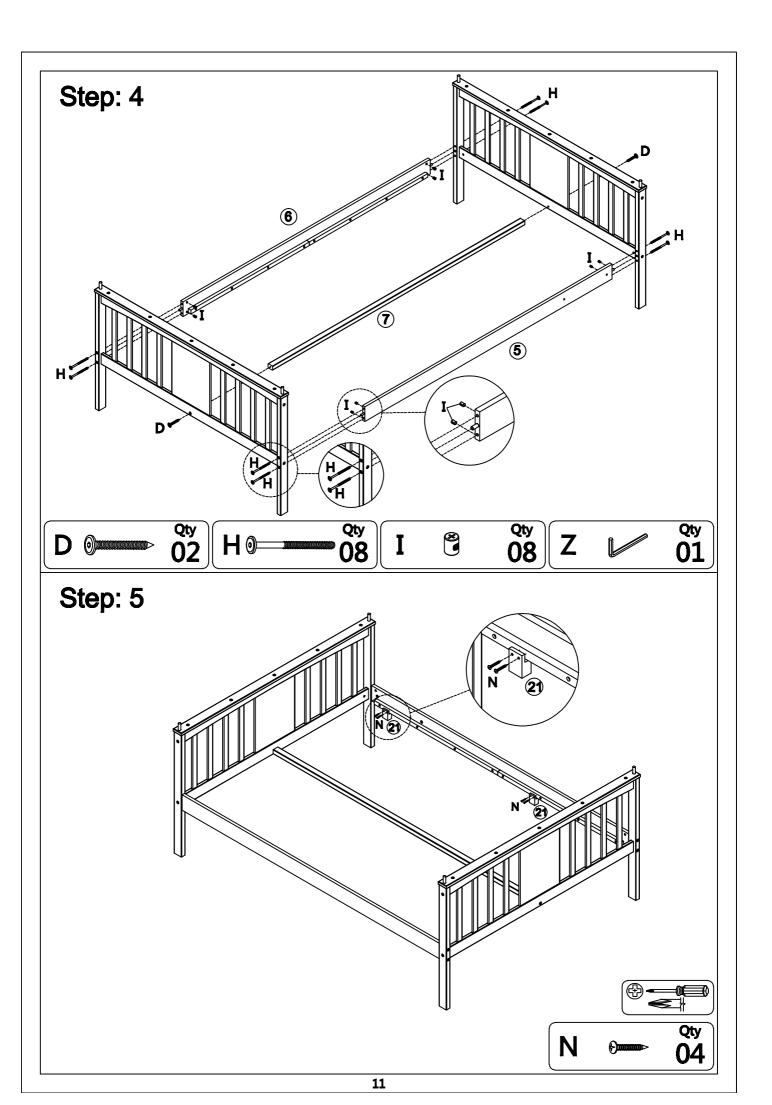

| : Wood Dowel - 34pcs         | B : Wood Dowel - 4pcs                        | C : Hex - Head Screw - 6pcs            |  |
|------------------------------|----------------------------------------------|----------------------------------------|--|
|                              |                                              | ())))))))))))))                        |  |
| 010x40mm                     | 014x1 <b>00</b> mm                           | Ø6.2x30mm                              |  |
| ) : Hex - Head Screw - 30pcs | E : Hex - Head Screw - 6pcs                  | F : Horizontal-Hole Bolts - 6pcs       |  |
|                              | ()))))))))))))))))))))))))))))))))))))       | ())))))))))))))))))))))))))))))))))))) |  |
| Ø6.2x30mm                    | Ø <b>6.2</b> x50mm                           | 06.2x70mm                              |  |
| G : Hex - Head Bolts - 16pcs | H : Hex - Head Bolts - 16pcs                 | I : Hinge - 32pcs                      |  |
|                              | <u>)                                    </u> |                                        |  |
| 01/4"x57mm                   | 01/4 <b>"</b> x70mm                          | 01 <b>/4"xØ10</b> x12.5mm              |  |
| : Round Head Screw - 106pcs  | K : L-Bracket - 2pcs                         | L : Bracket - 2pcs                     |  |
| €mmmm>                       |                                              |                                        |  |
| Ø4x30mm                      |                                              | •                                      |  |
| M : Flat Head Screw - 16pcs  | N : Round Head Screw - 4pcs                  | Z : Allen Wrench - 1pc                 |  |
| Count                        | (~)                                          |                                        |  |
| Ø3.5x14mm                    | Ø4x25mm                                      | 4mm                                    |  |