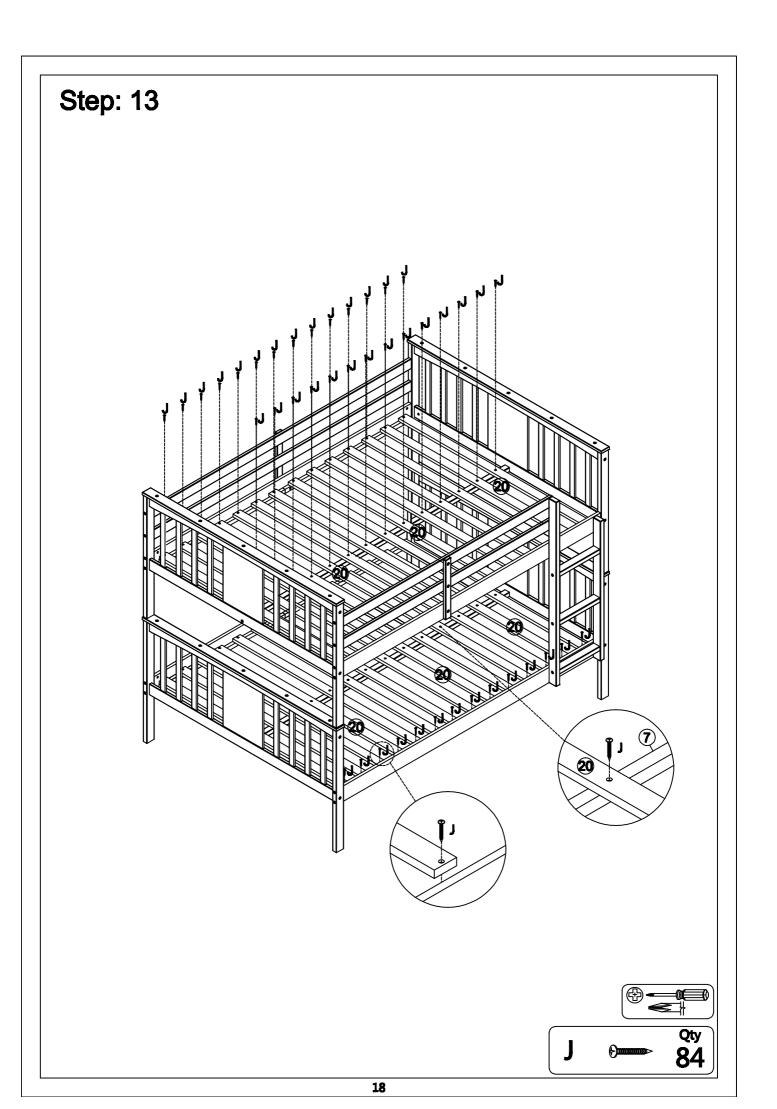

4"xØ10</b> x12.5mm              |  |
| : Round Head Screw - 106pcs  | K : L-Bracket - 2pcs                         | L : Bracket - 2pcs                     |  |
| €mmmm>                       |                                              |                                        |  |
| Ø4x30mm                      |                                              | •                                      |  |
| M : Flat Head Screw - 16pcs  | N : Round Head Screw - 4pcs                  | Z : Allen Wrench - 1pc                 |  |
| Count                        | (~)                                          |                                        |  |
| Ø3.5x14mm                    | Ø4x25mm                                      | 4mm                                    |  |