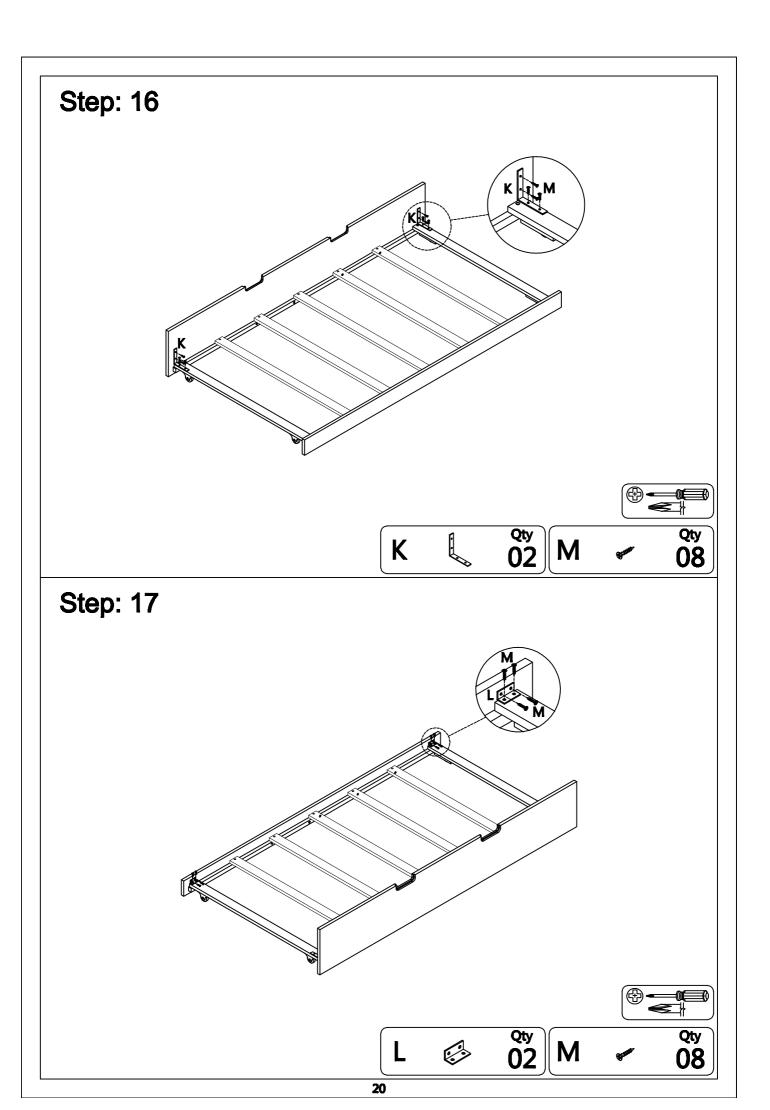

10</b> x12.5mm              |  |
| : Round Head Screw - 106pcs  | K : L-Bracket - 2pcs                         | L : Bracket - 2pcs                     |  |
| €mmmm>                       |                                              |                                        |  |
| Ø4x30mm                      |                                              | •                                      |  |
| M : Flat Head Screw - 16pcs  | N : Round Head Screw - 4pcs                  | Z : Allen Wrench - 1pc                 |  |
| Count                        | (~)                                          |                                        |  |
| Ø3.5x14mm                    | Ø4x25mm                                      | 4mm                                    |  |