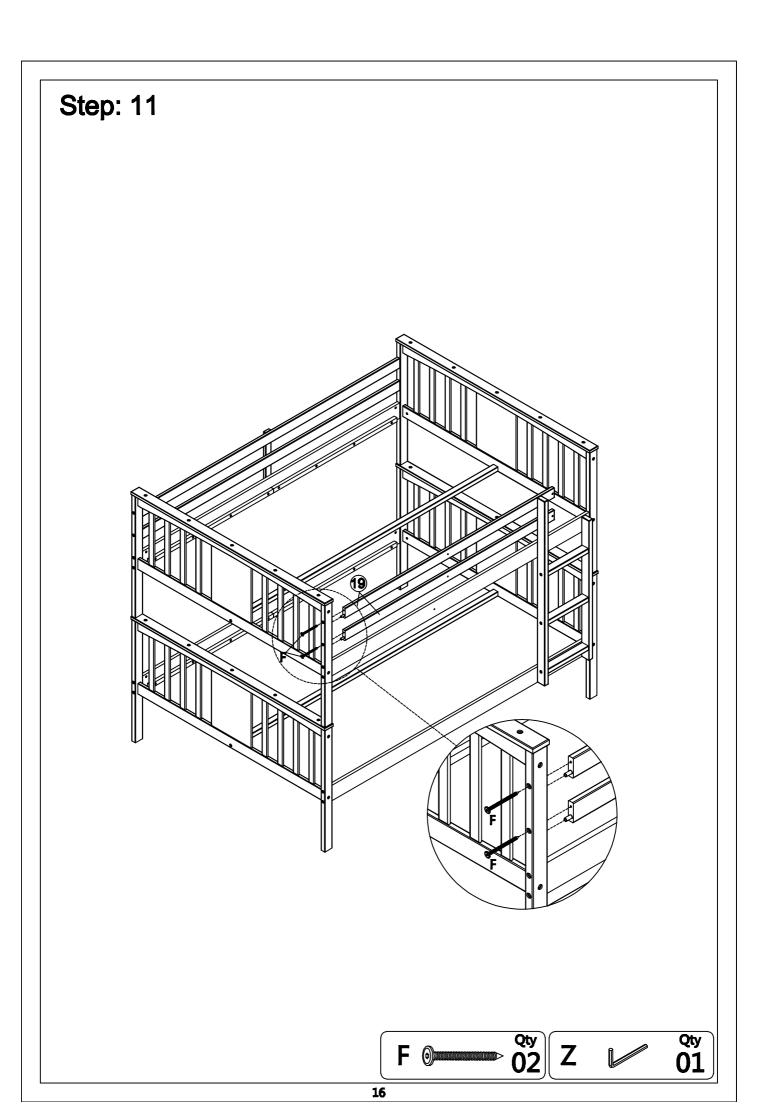

<b>/4"xØ10</b> x12.5mm              |  |
| : Round Head Screw - 106pcs  | K : L-Bracket - 2pcs                         | L : Bracket - 2pcs                     |  |
| €mmmm>                       |                                              |                                        |  |
| Ø4x30mm                      |                                              | •                                      |  |
| M : Flat Head Screw - 16pcs  | N : Round Head Screw - 4pcs                  | Z : Allen Wrench - 1pc                 |  |
| Count                        | (~)                                          |                                        |  |
| Ø3.5x14mm                    | Ø4x25mm                                      | 4mm                                    |  |