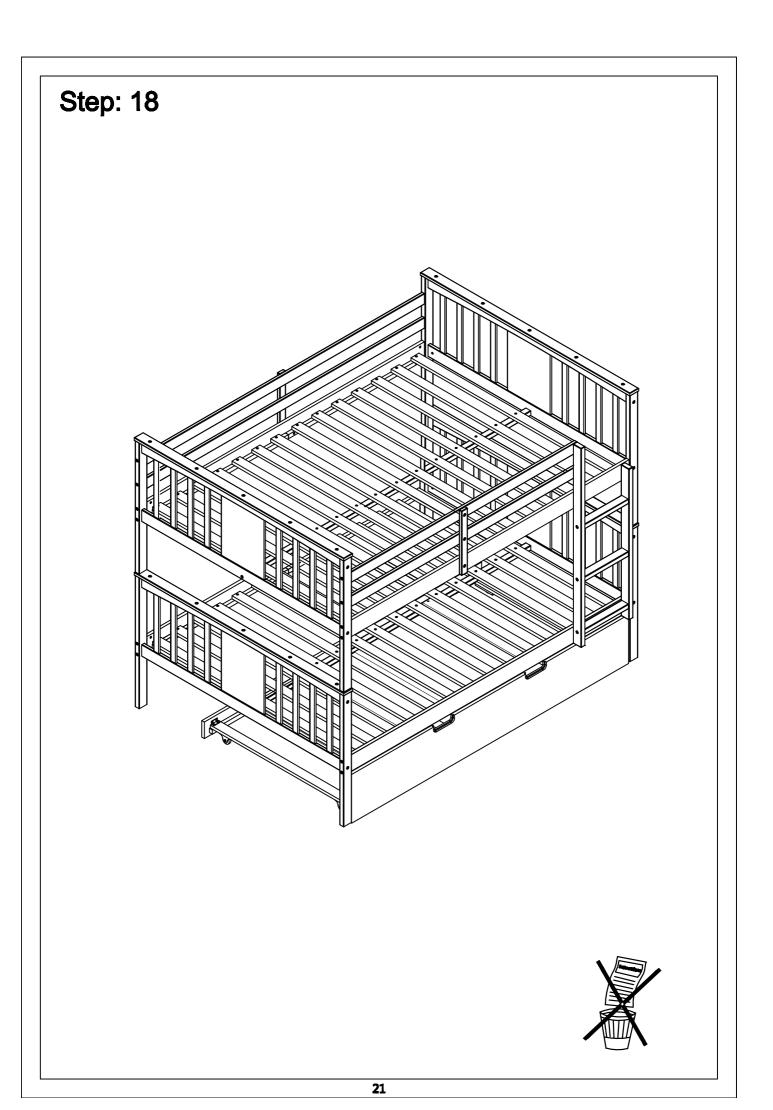

</b> x12.5mm              |  |
| : Round Head Screw - 106pcs  | K : L-Bracket - 2pcs                         | L : Bracket - 2pcs                     |  |
| €mmmm>                       |                                              |                                        |  |
| Ø4x30mm                      |                                              | •                                      |  |
| M : Flat Head Screw - 16pcs  | N : Round Head Screw - 4pcs                  | Z : Allen Wrench - 1pc                 |  |
| Count                        | (~)                                          |                                        |  |
| Ø3.5x14mm                    | Ø4x25mm                                      | 4mm                                    |  |