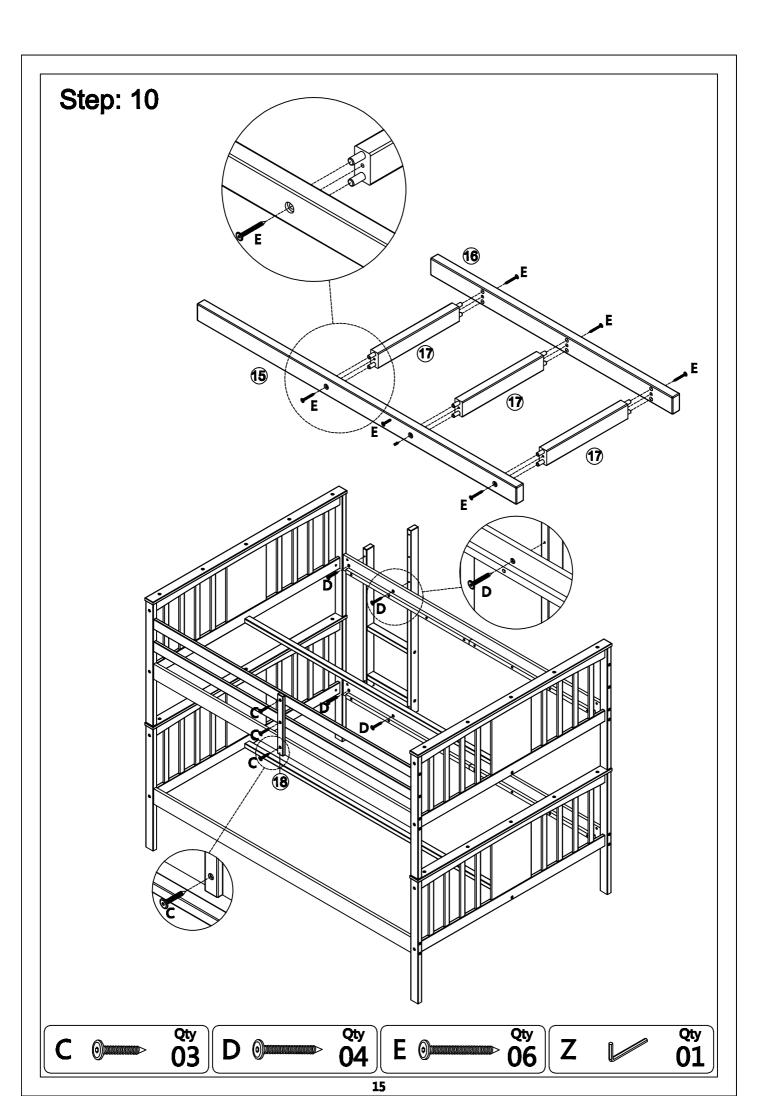

1 <b>/4"xØ10</b> x12.5mm              |  |
| : Round Head Screw - 106pcs  | K : L-Bracket - 2pcs                         | L : Bracket - 2pcs                     |  |
| €mmmm>                       |                                              |                                        |  |
| Ø4x30mm                      |                                              | •                                      |  |
| M : Flat Head Screw - 16pcs  | N : Round Head Screw - 4pcs                  | Z : Allen Wrench - 1pc                 |  |
| Count                        | (~)                                          |                                        |  |
| Ø3.5x14mm                    | Ø4x25mm                                      | 4mm                                    |  |