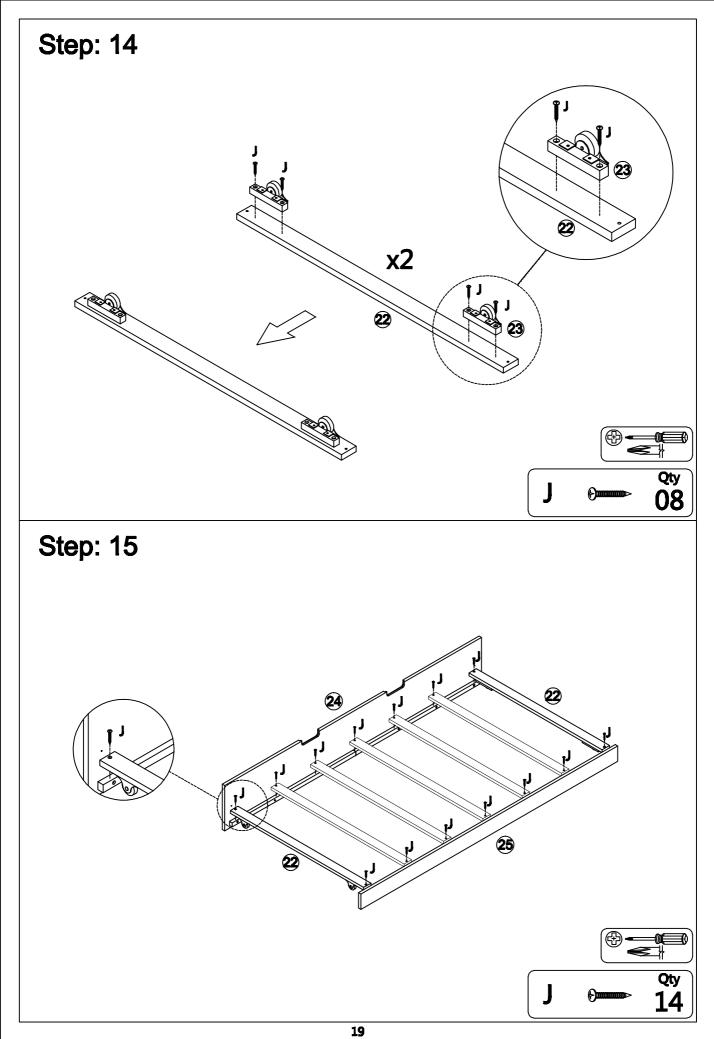

xØ10</b> x12.5mm              |  |
| : Round Head Screw - 106pcs  | K : L-Bracket - 2pcs                         | L : Bracket - 2pcs                     |  |
| €mmmm>                       |                                              |                                        |  |
| Ø4x30mm                      |                                              | •                                      |  |
| M : Flat Head Screw - 16pcs  | N : Round Head Screw - 4pcs                  | Z : Allen Wrench - 1pc                 |  |
| Count                        | (~)                                          |                                        |  |
| Ø3.5x14mm                    | Ø4x25mm                                      | 4mm                                    |  |