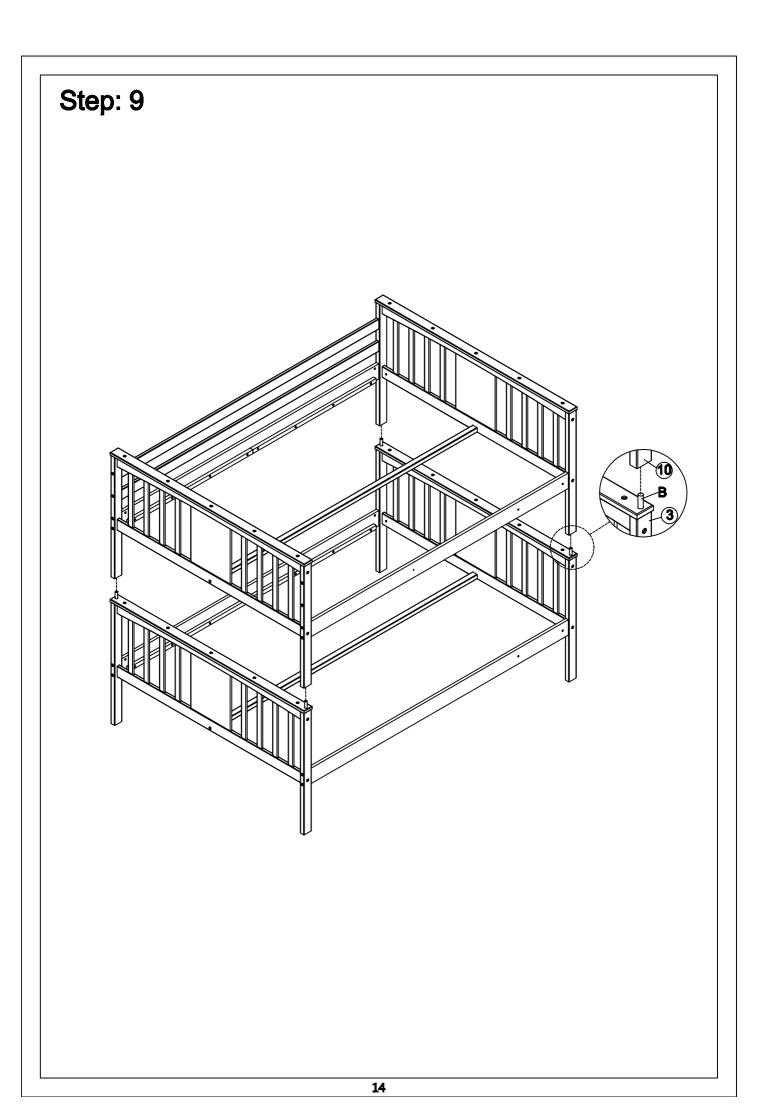

| : Wood Dowel - 34pcs         | B : Wood Dowel - 4pcs                        | C : Hex - Head Screw - 6pcs            |  |
|------------------------------|----------------------------------------------|----------------------------------------|--|
|                              |                                              | ())))))))))))))                        |  |
| 010x40mm                     | 014x1 <b>00</b> mm                           | Ø6.2x30mm                              |  |
| ) : Hex - Head Screw - 30pcs | E : Hex - Head Screw - 6pcs                  | F : Horizontal-Hole Bolts - 6pcs       |  |
|                              | ()))))))))))))))))))))))))))))))))))))       | ())))))))))))))))))))))))))))))))))))) |  |
| Ø6.2x30mm                    | Ø <b>6.2</b> x50mm                           | 06.2x70mm                              |  |
| G : Hex - Head Bolts - 16pcs | H : Hex - Head Bolts - 16pcs                 | I : Hinge - 32pcs                      |  |
|                              | <u>)                                    </u> |                                        |  |
| 01/4"x57mm                   | 01/4 <b>"</b> x70mm                          | 01 <b>/4"xØ10</b> x12.5mm              |  |
| : Round Head Screw - 106pcs  | K : L-Bracket - 2pcs                         | L : Bracket - 2pcs                     |  |
| €mmmm>                       |                                              |                                        |  |
| Ø4x30mm                      |                                              | •                                      |  |
| M : Flat Head Screw - 16pcs  | N : Round Head Screw - 4pcs                  | Z : Allen Wrench - 1pc                 |  |
| Count                        | (~)                                          |                                        |  |
| Ø3.5x14mm                    | Ø4x25mm                                      | 4mm                                    |  |