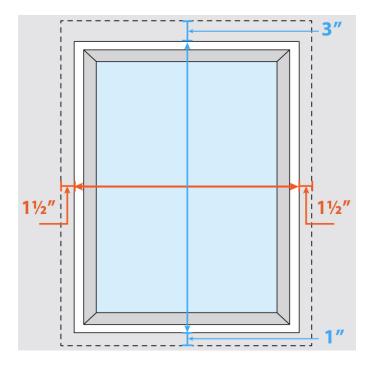

## Step 1: Measure For The Width

- Measure overall window, including trim on both sides, to the nearest 1/8 of an inch.
- Add 1-1/2" on each side for better coverage.

## Step 2: Measure For The Height

- Measure the height inside to the nearest 1/8 of an inch between the height and lowest points.
- Include window trim, add 3" on top and 1" on the bottom, for better coverage.