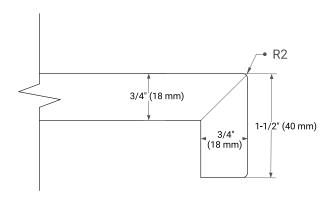

CABINET DIMENSIONS**

30" W x 21.5" D x 33.5" H



#### **FEATURES**

- Solid wood frame & plywood panels
- Dovetail drawers and joints
- Soft closing doors & drawers

## HARDWARE FINISHES\*



Brushed Nickel Satin Brass Matte Black

Hardware comes preinstalled with the illustrated option. Other finishes are available on our online store if you prefer a different one.

## AVAILABLE COLORS



FRONT VIEW



#### PLAN VIEW



SIDE VIEW





## **OVERALL DIMENSIONS**

30.5" W x 22" D x 1.5" H

## COUNTERTOP OPTIONS





Carrara Marble White Quartz

#### COUNTERTOP PLAN VIEW

## 

5" (127 mm)

## FEATURES

- Solid countertop with mitered edges & seams
- Undermount white rectangular sink
- Pre-drilled for 8" widespread faucet

### INCLUDED

- Countertop
- Matching Backsplash
- Rectangle Sink





#### THREE DIMENSIONAL COUNTERTOP VIEW

— 15-1/4" (387.5 mm) —