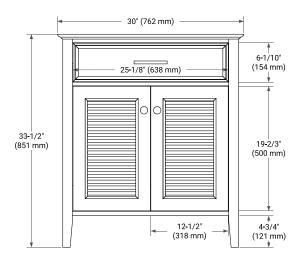

## **BASE CABINET DIMENSIONS**

30" W x 21.5" D x 33.5" H

#### PLAN VIEW

SIDE VIEW