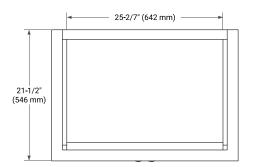

# ARIEL

## **BASE CABINET DIMENSIONS**

30" W x 21.5" D x 33.5" H



#### **FEATURES**

- Solid wood frame & plywood panels
- Dovetail drawers and joints
- Soft closing doors & drawers

## HARDWARE FINISHES\*



Brushed Nickel Satin Brass Matte Black

Hardware comes preinstalled with the illustrated option. Other finishes are available on our online store if you prefer a different one.

## AVAILABLE COLORS



FRONT VIEW



#### PLAN VIEW



SIDE VIEW





## **OVERALL DIMENSIONS**

30.5" W x 22" D x 1.5" H

## COUNTERTOP OPTIONS





Carrara Marble White Quartz

#### COUNTERTOP PLAN VIEW

## 

5" (127 mm)

## FEATURES

- Solid countertop with mitered edges & seams
- Undermount white rectangular sink
- Pre-drilled for 8" widespread faucet

### INCLUDED

- Countertop
- Matching Backsplash
- Rectangle Sink





#### THREE DIMENSIONAL COUNTERTOP VIEW

— 15-1/4" (387.5 mm) —