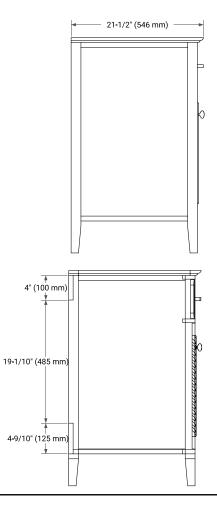

## **BASE CABINET DIMENSIONS**

30" W x 21.5" D x 33.5" H

#### PLAN VIEW

SIDE VIEW