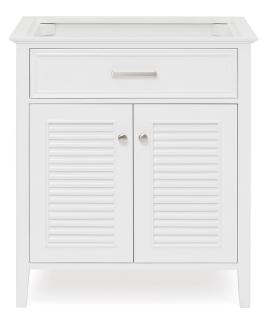

# ARIEL

## **BASE CABINET DIMENSIONS**

30" W x 21.5" D x 33.5" H

#### **FEATURES**

- Solid wood frame & plywood panels
- Dovetail drawers and joints
- Soft closing doors & drawers

## AVAILABLE COLORS

FRONT VIEW