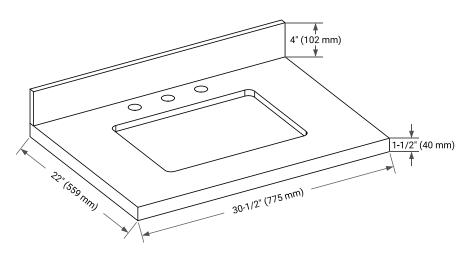

## **OVERALL DIMENSIONS**

30.5" W x 22" D x 1.5" H

#### COUNTERTOP PLAN VIEW

## FEATURES

- Solid countertop with mitered edges & seams
- Undermount white rectangular sink
- Pre-drilled for 8" widespread faucet