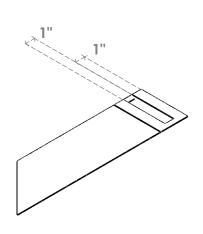

## ITEM NUMBER: BRCURO030X16000X16000TRARCPR

3"W X 16"D X 16"H TRADITIONAL ROUGH CEDAR WOODGRAIN OPEN TIMBERTHANE BRACE, PRIMED TAN

**SIDE PROFILE** 

**FRONT PROFILE** 

**ISOMETRIC** 

GENERATED DATE: 04/05/2023