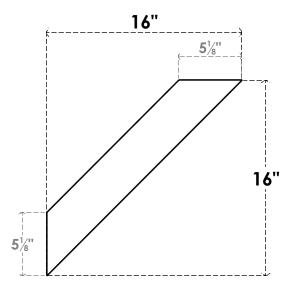

## ITEM NUMBER: BRCURO030X16000X16000TRARCPR

3"W X 16"D X 16"H TRADITIONAL ROUGH CEDAR WOODGRAIN OPEN TIMBERTHANE BRACE, PRIMED TAN

**SIDE PROFILE** 

**FRONT PROFILE** 

**ISOMETRIC** 

GENERATED DATE: 04/05/2023