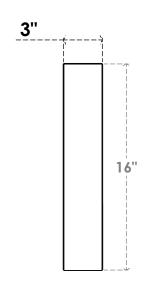

## ITEM NUMBER: BRCURO030X16000X16000TRARCPR

3"W X 16"D X 16"H TRADITIONAL ROUGH CEDAR WOODGRAIN OPEN TIMBERTHANE BRACE, PRIMED TAN

**SIDE PROFILE** 

**FRONT PROFILE** 

**ISOMETRIC** 

GENERATED DATE: 04/05/2023