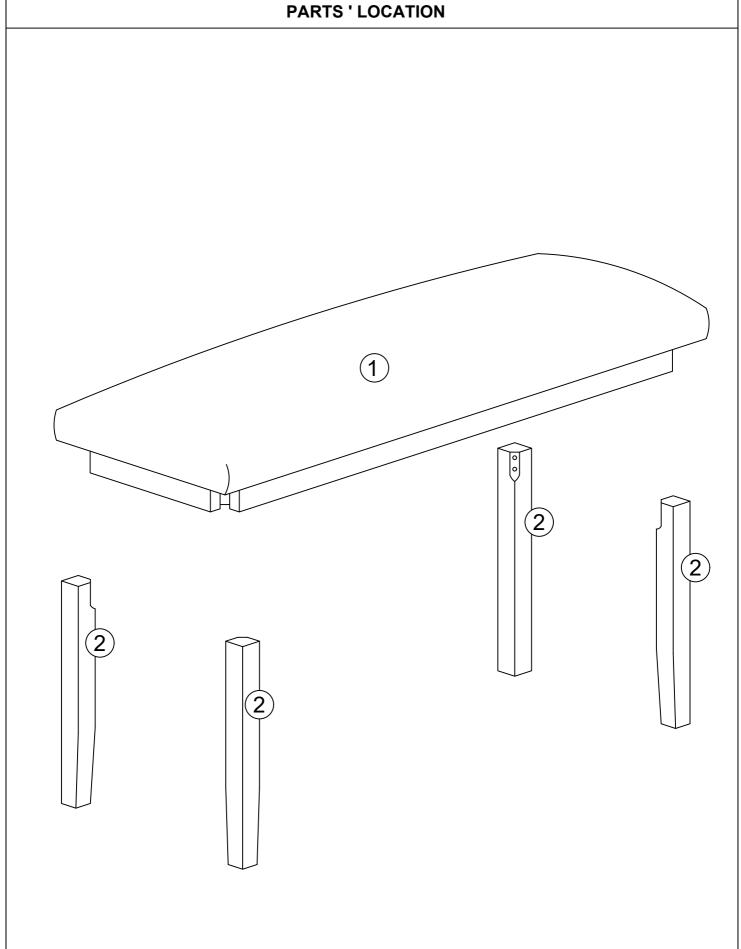

ITEM

1

DESCRIPTION

**BENCH** 

# PARTS LIST DRAWING QTY 1 PC

| 2 BENCH LEG | 4 PCS |
|-------------|-------|
|-------------|-------|