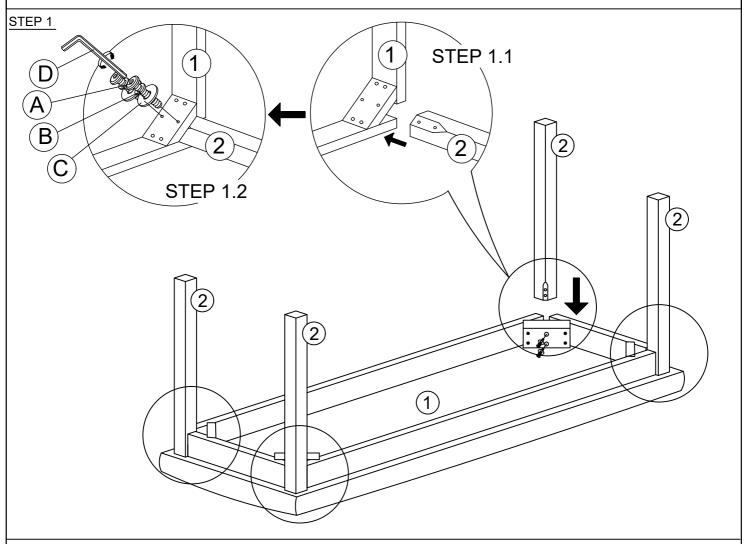

IMPORTANT: PLEASE READ INSTRUCTION BEFORE STARTING THE ASSEMBLY.

"DO NOT TIGHTEN SCREWS UNTIL COMPLETELY ASSEMBLED"

"DO NOT OVERTIGHT ANY HARDWARE"

WARNING : SMALL PARTS AND HARDWARE NOT FOR CHILDREN UNDER 3 YEARS, ADULT ASSEMBLY REQUIRED