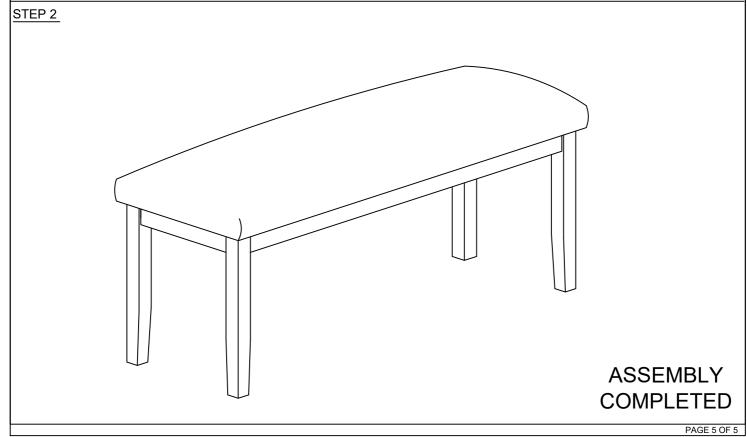

| 1                       |  |  |  |

Skip the power drill this time.



| LIADDWADECLICT |                         |         |       |  |
|----------------|-------------------------|---------|-------|--|
| HARDWARES LIST |                         |         |       |  |
| ITEM           | DESCRIPTION             | DRAWING | QTY   |  |
| А              | JCBC SCREW M6 x 60MM    |         | 8 PCS |  |
| В              | SPRING WASHER M6 x 12mm |         | 8 PCS |  |
| С              | FLAT WASHER M6 x 19mm   |         | 8 PCS |  |
| D              | M4 ALLEN KEY (100MM)    |         | 1 PC  |  |

ITEM

1

DESCRIPTION

**BENCH** 

# PARTS LIST DRAWING QTY 1 PC

| 2 BENCH LEG | 4 PCS |
|-------------|-------|
|-------------|-------|