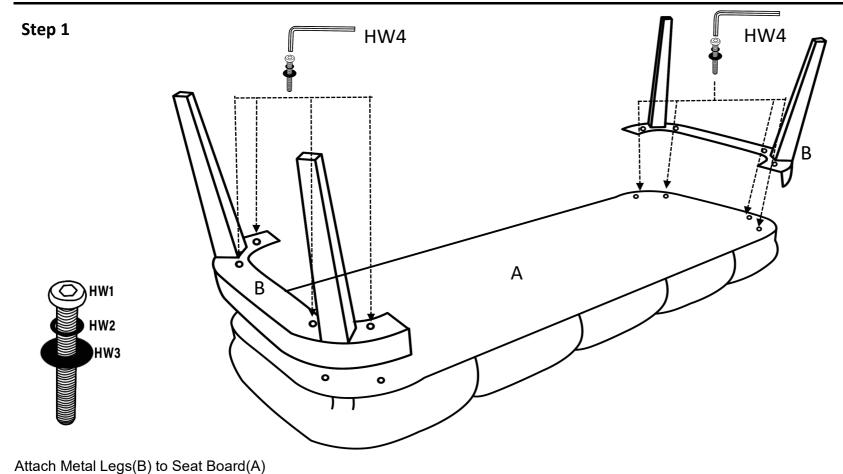

Model#: BCH3400

Product Dimensions:50.4"W\*18.65"D\*18.85"H

| PIECE | DESCRIPTION | PICTURE | QUANTITY |
|-------|-------------|---------|----------|
| А     | Seat Board  |         | 1x       |
| В     | Metal Legs  |         | 2x       |

| PIECE | DESCRIPTION    | PICTURE | QUANTITY |
|-------|----------------|---------|----------|
| HW1   | Bolt M6*1*30mm |         | 8x       |
| HW2   | Spring Washer  | O       | 8x       |
| HW3   | Washer         | •       | 8x       |
| HW4   | Allen Key      |         | 1x       |