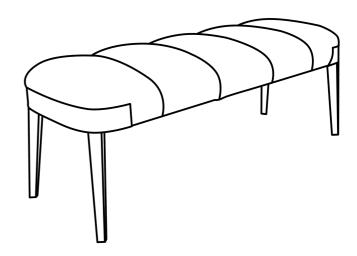

Model#: BCH3400

Product Dimensions:50.4"W\*18.65"D\*18.85"H

| PIECE | DESCRIPTION | PICTURE | QUANTITY |
|-------|-------------|---------|----------|
| А     | Seat Board  |         | 1x       |
| В     | Metal Legs  |         | 2x       |