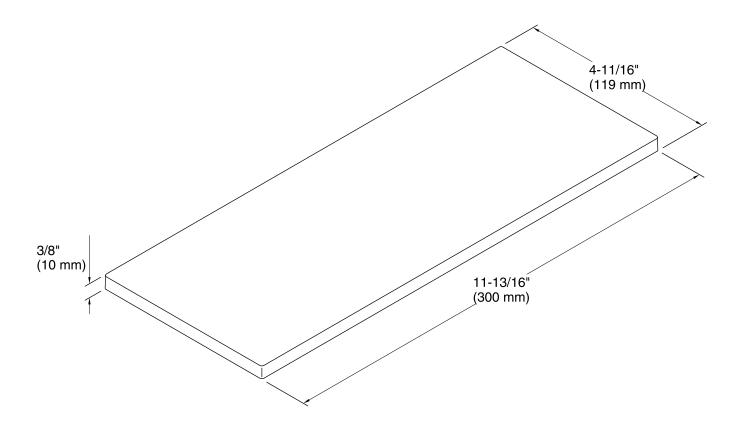

**Draft™** 12" tray **K-27355** 

#### **Features**

- Flat tray provides wall-mounted shelf storage for bath essentials.
- Fits securely on Draft frames, hotelier, and toilet tissue holder (sold separately).
- Pair with other Draft components including trays, containers, and hooks (sold separately).
- Durable composite material.
- Coordinates with other products in the Draft collection.



#### Codes/Standards

None Applicable

# **KOHLER® One-Year Limited Warranty**

See website for detailed warranty information.

## **Available Colors/Finishes**

Color tiles intended for reference only.

| Color | Code | Description  |
|-------|------|--------------|
|       | 0    | White        |
|       | 7    | Black Black™ |







12" tray **K-27355** 



### **Technical Information**

All product dimensions are nominal.