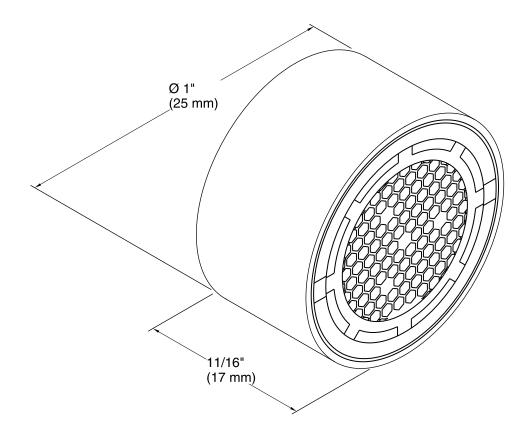

#### **Features**

- 55/64-inch female.
- 1.0 gpm non-aerated pressure-compensating laminar spray.
- Vandal-resistant.
- Polished Chrome finish.
- Pack of six.
- 11/16" (17 mm) x 1" (25 mm)

# **Technical Information**

All product dimensions are nominal.