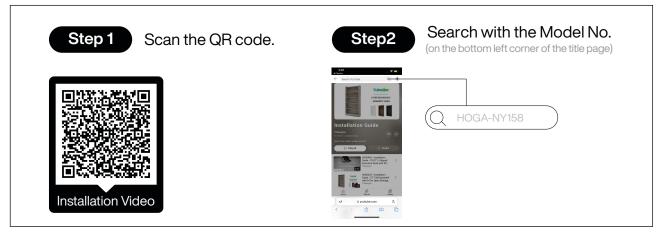

#### How to Get the Assembly Video

Note: If you can't find the assembly video, please contact us.

We recommend using hand tools for assembly.

If an electric screwdriver is used, reduce power and torque to avoid damage to the product.