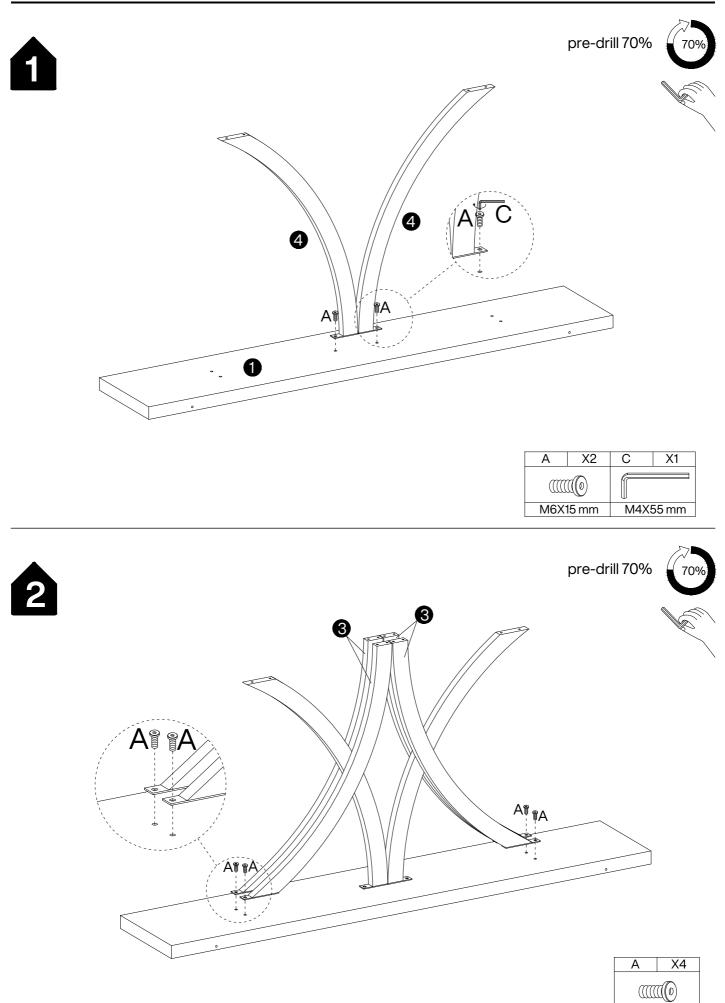

# Hardware List

| Α   | X6+1     | В    | X12+1    | С  | X1       | D  | X4        | E  | X2+1      |  |
|-----|----------|------|----------|----|----------|----|-----------|----|-----------|--|
|     |          |      |          |    |          |    |           |    |           |  |
| M6X | M6X15 mm |      | M6X58 mm |    | M4X55 mm |    | M6XØ30 mm |    | 3.5X14 mm |  |
|     | F        | X2+1 | G        | X2 | H        | X2 | I         | X4 |           |  |
|     |          |      | 0 3111   |    |          |    |           |    |           |  |
|     | 4X35 mm  |      | Ø8X40 mm |    | L250 mm  |    | 26X13 mm  |    |           |  |