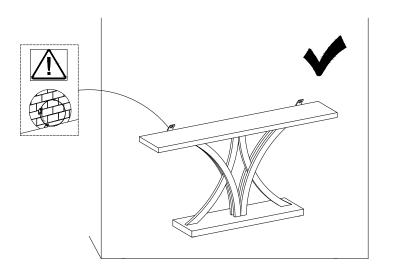

#### Install the Anti-Tip Straps

Using the anti-tip straps can reduce the risk of tipping over, but can not eliminate it.

Make sure all parts are included. Most board parts are labeled or stamped on the raw edge. Contact us for a free replacement if you encounter any damaged or missing parts.