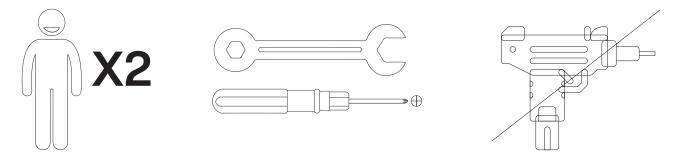

#### How to Get the Assembly Video

Note: If you can't find the assembly video, please contact us.

We recommend using hand tools for assembly.

If an electric screwdriver is used, reduce power and torque to avoid damage to the product.