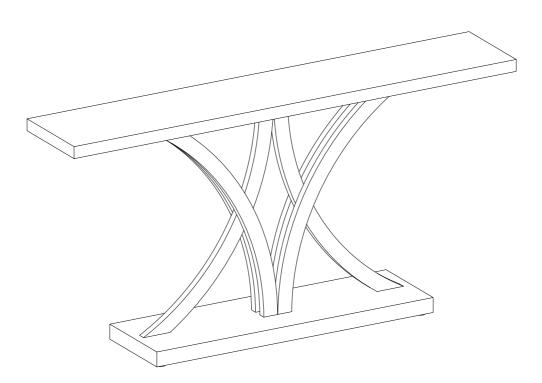

# **Assembly Instructions**

Console Table Model No. HOGA-NY158

www.tribesigns.com