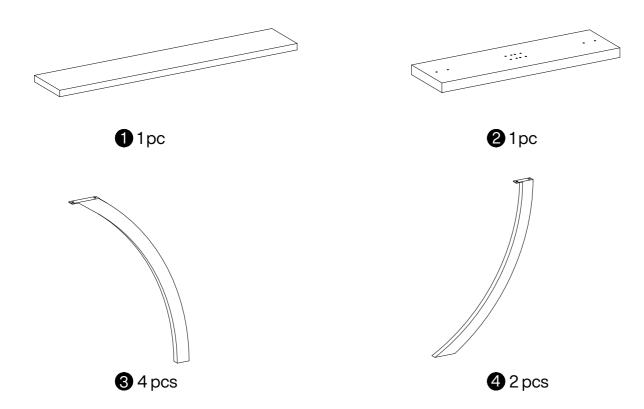

rything's there before starting assembly.
- 3. When assembling, put all parts on a soft, smooth surface like a carpet to avoid scratches.
- 4. Don't fully tighten screws until all parts are confirmed in place to avoid misalignment.

#### How to Get the Assembly Video



Note: If you can't find the assembly video, please contact us.



We recommend using hand tools for assembly.

If an electric screwdriver is used, reduce power and torque to avoid damage to the product.



#### Install the Anti-Tip Straps

Using the anti-tip straps can reduce the risk of tipping over, but can not eliminate it.









Make sure all parts are included. Most board parts are labeled or stamped on the raw edge. Contact us for a free replacement if you encounter any damaged or missing parts.

# **Parts List**



# Hardware List

| Α   | X6+1     | В    | X12+1    | С  | X1       | D  | X4        | E  | X2+1      |  |
|-----|----------|------|----------|----|----------|----|-----------|----|-----------|--|
|     |          |      |          |    |          |    |           |    |           |  |
| M6X | M6X15 mm |      | M6X58 mm |    | M4X55 mm |    | M6XØ30 mm |    | 3.5X14 mm |  |
|     | F        | X2+1 | G        | X2 | H        | X2 | I         | X4 |           |  |
|     |          |      | 0 3111   |    |          |    |           |    |           |  |
|     | 4X35 mm  |      | Ø8X40 mm |    | L250 mm  |    | 26X13 mm  |    |           |  |

M6X15 mm









6



|         |          | F        |
|---------|----------|----------|
| F X2    | G X2     | I X2     |
| <       |          |