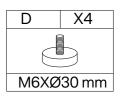

# Hardware List

| Α   | X6+1     | В    | X12+1    | С  | X1       | D  | X4        | E  | X2+1      |  |
|-----|----------|------|----------|----|----------|----|-----------|----|-----------|--|
|     |          |      |          |    |          |    |           |    |           |  |
| M6X | M6X15 mm |      | M6X58 mm |    | M4X55 mm |    | M6XØ30 mm |    | 3.5X14 mm |  |
|     | F        | X2+1 | G        | X2 | H        | X2 | I         | X4 |           |  |
|     |          |      | 0 3111   |    |          |    |           |    |           |  |
|     | 4X35 mm  |      | Ø8X40 mm |    | L250 mm  |    | 26X13 mm  |    |           |  |