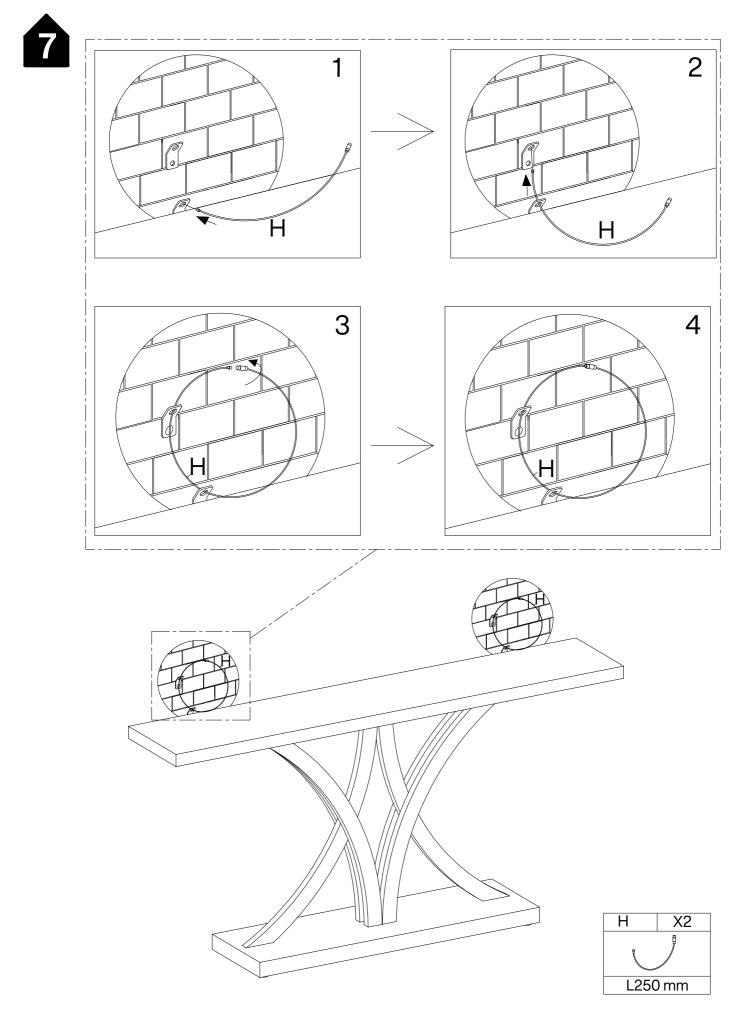

#### Install the Anti-Tip Straps

Using the anti-tip straps can reduce the risk of tipping over, but can not eliminate it.

Make sure all parts are included. Most board parts are labeled or stamped on the raw edge. Contact us for a free replacement if you encounter any damaged or missing parts.

# Hardware List

| Α   | X6+1     | В    | X12+1    | С  | X1       | D  | X4        | E  | X2+1      |  |
|-----|----------|------|----------|----|----------|----|-----------|----|-----------|--|
|     |          |      |          |    |          |    |           |    |           |  |
| M6X | M6X15 mm |      | M6X58 mm |    | M4X55 mm |    | M6XØ30 mm |    | 3.5X14 mm |  |
|     | F        | X2+1 | G        | X2 | H        | X2 | I         | X4 |           |  |
|     |          |      | 0 3111   |    |          |    |           |    |           |  |
|     | 4X35 mm  |      | Ø8X40 mm |    | L250 mm  |    | 26X13 mm  |    |           |  |