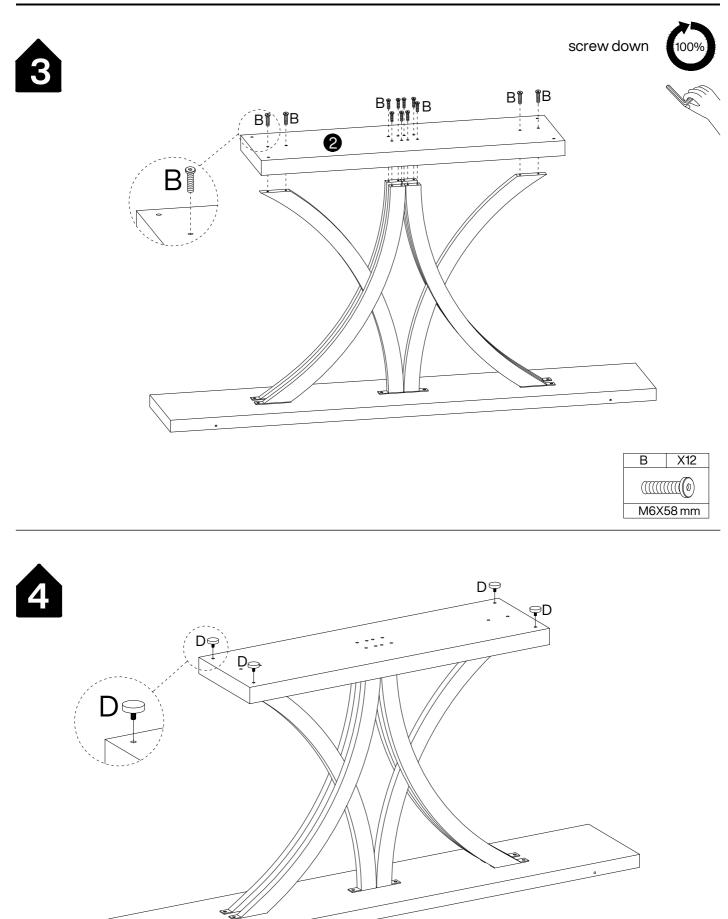

# Hardware List

| Α   | X6+1     | В    | X12+1    | С  | X1       | D  | X4        | E  | X2+1      |  |
|-----|----------|------|----------|----|----------|----|-----------|----|-----------|--|
|     |          |      |          |    |          |    |           |    |           |  |
| M6X | M6X15 mm |      | M6X58 mm |    | M4X55 mm |    | M6XØ30 mm |    | 3.5X14 mm |  |
|     | F        | X2+1 | G        | X2 | H        | X2 | I         | X4 |           |  |
|     |          |      | 0 3111   |    |          |    |           |    |           |  |
|     | 4X35 mm  |      | Ø8X40 mm |    | L250 mm  |    | 26X13 mm  |    |           |  |