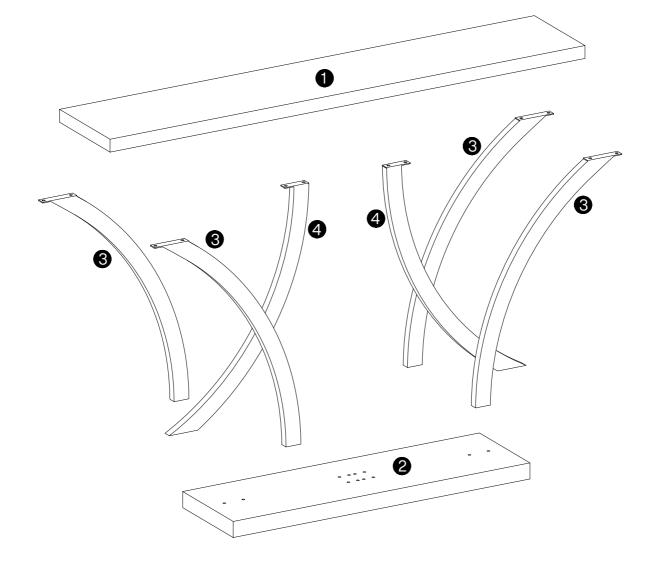

packaging and the product, then contact us as soon as possible.

## Warm Tips

- 1. Carefully read these instructions and keep them for future reference.
- 2. Check the parts list and confirm everything's there before starting assembly.
- 3. When assembling, put all parts on a soft, smooth surface like a carpet to avoid scratches.
- 4. Don't fully tighten screws until all parts are confirmed in place to avoid misalignment.

#### How to Get the Assembly Video



Note: If you can't find the assembly video, please contact us.



We recommend using hand tools for assembly.

If an electric screwdriver is used, reduce power and torque to avoid damage to the product.



#### Install the Anti-Tip Straps

Using the anti-tip straps can reduce the risk of tipping over, but can not eliminate it.









Make sure all parts are included. Most board parts are labeled or stamped on the raw edge. Contact us for a free replacement if you encounter any damaged or missing parts.

# **Parts List**



# Hardware List

| Α   | X6+1     | В    | X12+1    | С  | X1       | D  | X4        | E  | X2+1      |  |
|-----|----------|------|----------|----|----------|----|-----------|----|-----------|--|
|     |          |      |          |    |          |    |           |    |           |  |
| M6X | M6X15 mm |      | M6X58 mm |    | M4X55 mm |    | M6XØ30 mm |    | 3.5X14 mm |  |
|     | F        | X2+1 | G        | X2 | H        | X2 | I         | X4 |           |  |
|     |          |      | 0 3111   |    |          |    |           |    |           |  |
|     | 4X35 mm  |      | Ø8X40 mm |    | L250