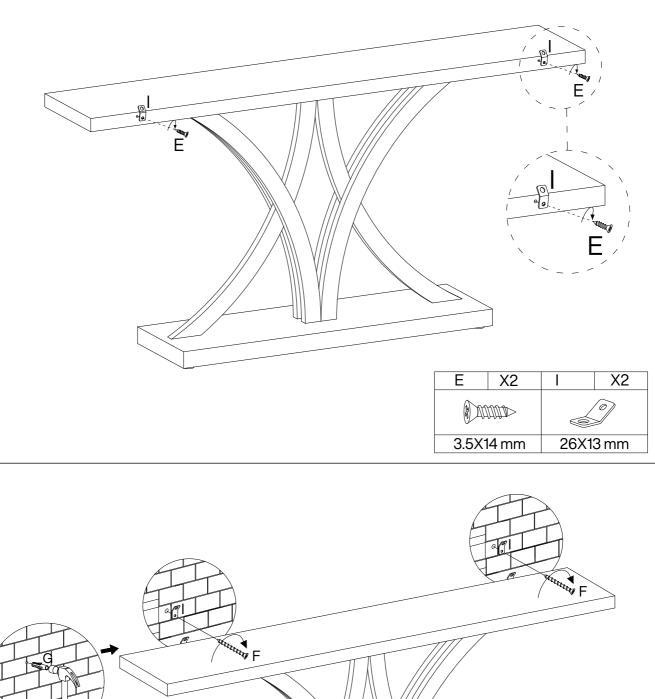

#### Install the Anti-Tip Straps

Using the anti-tip straps can reduce the risk of tipping over, but can not eliminate it.

Make sure all parts are included. Most board parts are labeled or stamped on the raw edge. Contact us for a free replacement if you encounter any damaged or missing parts.

# Hardware List

| Α   | X6+1     | В    | X12+1    | С  | X1       | D  | X4        | E  | X2+1      |  |
|-----|----------|------|----------|----|----------|----|-----------|----|-----------|--|
|     |          |      |          |    |          |    |           |    |           |  |
| M6X | M6X15 mm |      | M6X58 mm |    | M4X55 mm |    | M6XØ30 mm |    | 3.5X14 mm |  |
|     | F        | X2+1 | G        | X2 | H        | X2 | I         | X4 |           |  |
|     |          |      | 0 3111   |    |          |    |           |    |           |  |
|     | 4X35 mm  |      | Ø8X40 mm |    | L250 mm  |    | 26X13 mm  |    |           |  |