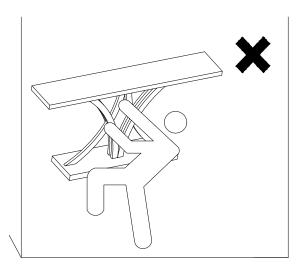

#### Install the Anti-Tip Straps

Using the anti-tip straps can reduce the risk of tipping over, but can not eliminate it.

Make sure all parts are included. Most board parts are labeled or stamped on the raw edge. Contact us for a free replacement if you encounter any damaged or missing parts.