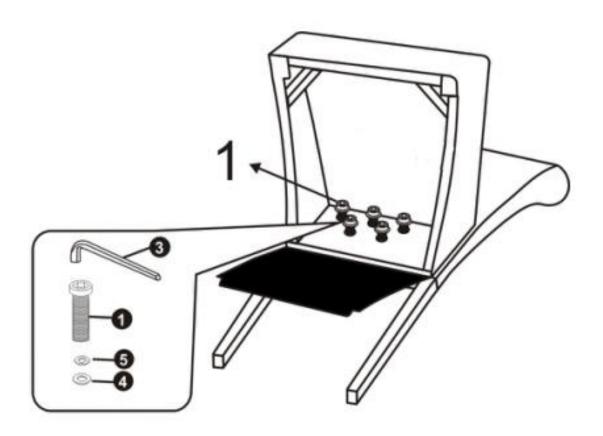

#### STEP 1

Attach Seat (B) to Chair Back (A) by inserting Allen Key Screws (1) and five Washers each of (4) and (5).

Use Allen Key (3) to tighten. Do not over-tighten.