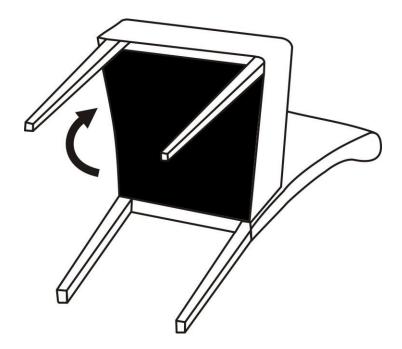

### STEP 4

Attach fabric with Velcro to bottom of Seat.

## STEP 5

Turn Chair right side up.