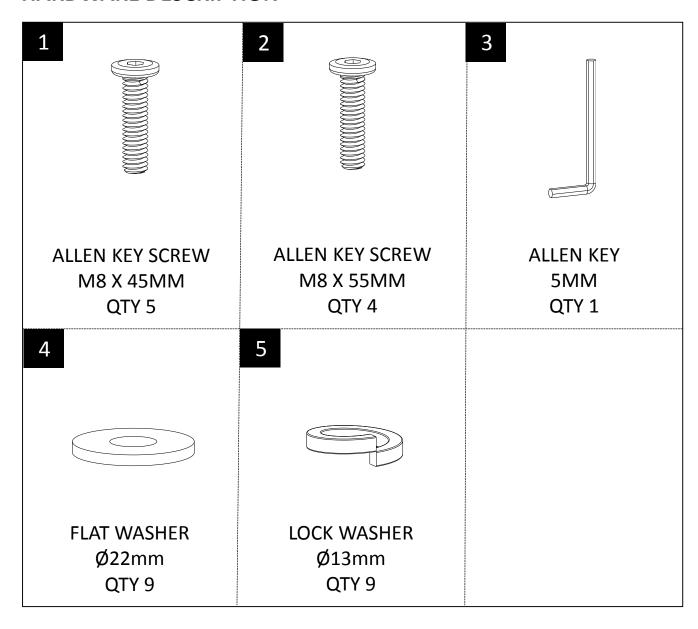

#### HARDWARE DESCRIPTION

**NEED HELP?** For help with assembly or if you are missing a part, Please call customer service at 1-866-518-0120 ext. 262 (9 am to 4 pm EST)

#### STEP 1

Attach Seat (B) to Chair Back (A) by inserting Allen Key Screws (1) and five Washers each of (4) and (5).

Use Allen Key (3) to tighten. Do not over-tighten.

#### STEP 2

Attach Front Legs (C) to Seat (B) using Allen Key Screws (2) and four Washers each of (4) and (5) into Pre-drilled holes.
Use Allen Keys (3) to tighten. Do not over-tighten.