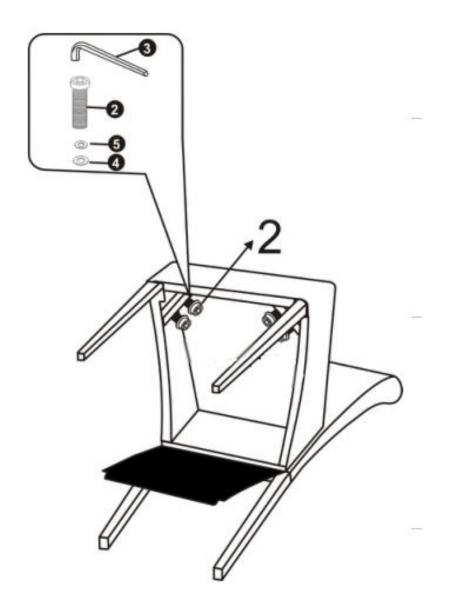

#### STEP 2

Attach Front Legs (C) to Seat (B) using Allen Key Screws (2) and four Washers each of (4) and (5) into Pre-drilled holes.
Use Allen Keys (3) to tighten. Do not over-tighten.