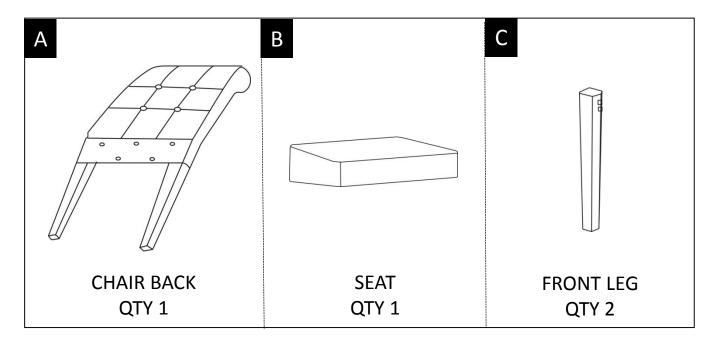

#### **PARTS DESCRIPTION**

**NEED HELP?** For help with assembly or if you are missing a part, Please call customer service at 1-866-518-0120 ext. 262 (9 am to 4 pm EST)