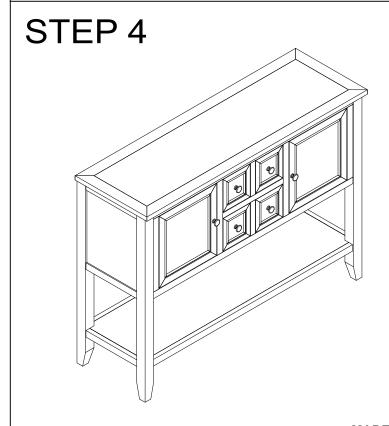

NO         | DESCRIPTION | SKETCH | Q'TY  | NO            | DESCRIPTION         | SKETCH | Q'TY   |
|            | Table Frame |        | 1 PC  | 1             | Bolt 5/16" x 50mm   |        | 12 PCS |
| A          |             |        |       | 2             | Spring Washer 5/16" |        | 12 PCS |
| <u>B</u>   | Legs        |        | 4 PCS | 3             | Washer 5/16"        | 0      | 12 PCS |
|            |             |        |       | 4             | Allen Key L=110     |        | 1 PC   |
| <u>(C)</u> | Shelf       |        | 1 PC  |               |                     |        |        |



ITEM NO. WF 314995 CONSOLE TABLE



### STEP 2

Do <u>NOT</u> overtighten hardware. Tighten only 75% for now.





1 x4 2 x4 3 x4 4 x1

PAGE: 3 OF 4

ITEM NO. WF 314995 CONSOLE TABLE





Remove the Handle in side drawer and mount out side when in use ( on 4 Drawers and 2 Doors)



**MADE IN VIETNAM** 

PAGE: 4 OF 4