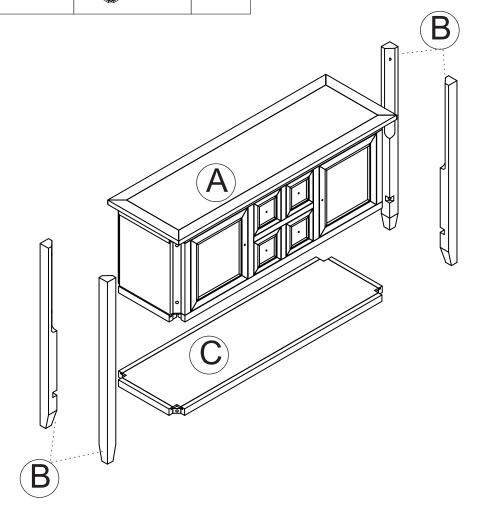

#### ITEM NO. WF 314995 CONSOLE TABLE

| PART LISTS |             |        |       | HARDWARE LIST |                     |        |        |
|------------|-------------|--------|-------|---------------|---------------------|--------|--------|
| NO         | DESCRIPTION | SKETCH | Q'TY  | NO            | DESCRIPTION         | SKETCH | Q'TY   |
|            | Table Frame |        | 1 PC  | 1             | Bolt 5/16" x 50mm   |        | 12 PCS |
| A          |             |        |       | 2             | Spring Washer 5/16" |        | 12 PCS |
| <u>B</u>   | Legs        |        | 4 PCS | 3             | Washer 5/16"        | 0      | 12 PCS |
|            |             |        |       | 4             | Allen Key L=110     |        | 1 PC   |
| <u>(C)</u> | Shelf       |        | 1 PC  |               |                     |        |        |