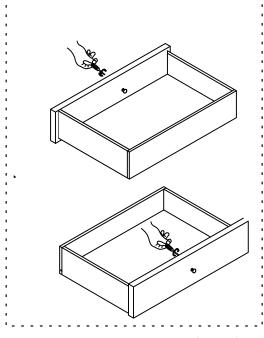

### STEP 2

Do <u>NOT</u> overtighten hardware. Tighten only 75% for now.

1 x4 2 x4 3 x4 4 x1

PAGE: 3 OF 4

ITEM NO. WF 314995 CONSOLE TABLE

Remove the Handle in side drawer and mount out side when in use ( on 4 Drawers and 2 Doors)