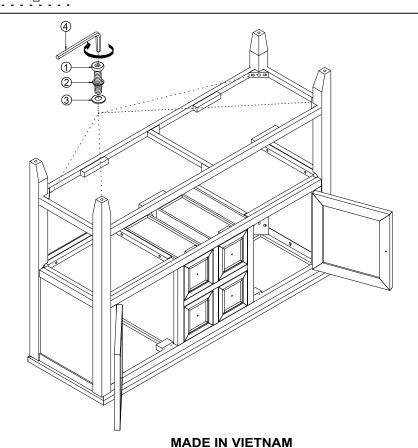

#### ITEM NO. WF 314995 CONSOLE TABLE

| PART LISTS |             |        |       | HARDWARE LIST |                     |        |        |
|------------|-------------|--------|-------|---------------|---------------------|--------|--------|
| NO         | DESCRIPTION | SKETCH | Q'TY  | NO            | DESCRIPTION         | SKETCH | Q'TY   |
|            | Table Frame |        | 1 PC  | 1             | Bolt 5/16" x 50mm   |        | 12 PCS |
| A          |             |        |       | 2             | Spring Washer 5/16" |        | 12 PCS |
| <u>B</u>   | Legs        |        | 4 PCS | 3             | Washer 5/16"        | 0      | 12 PCS |
|            |             |        |       | 4             | Allen Key L=110     |        | 1 PC   |
| <u>(C)</u> | Shelf       |        | 1 PC  |               |                     |        |        |