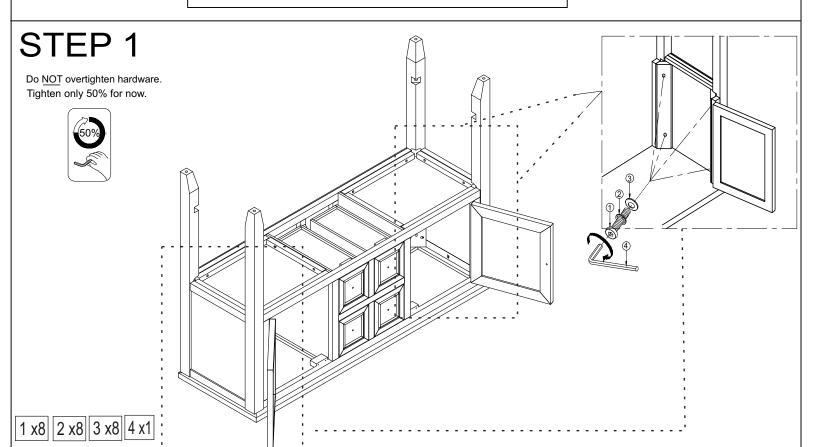

Caution: Please read the instructions thoroughly before assembly.

- 1.We recommend that you assemble this product with the assistance of another person; this will make the assembly easier, and will help eliminate damage to the product or injury to persons during assembly.
- 2.Please do not over tighten screws or bolts until the assembly is completed.
- 3.Please put all parts on a non-abrasive floor before assembly, and follow the assembly steps to assemble your newly purchased product correctly and effcently.

#### ITEM NO. WF 314995 CONSOLE TABLE

| PART LISTS |             |        |       | HARDWARE LIST |                     |        |        |
|------------|-------------|--------|-------|---------------|---------------------|--------|--------|
| NO         | DESCRIPTION | SKETCH | Q'TY  | NO            | DESCRIPTION         | SKETCH | Q'TY   |
|            | Table Frame |        | 1 PC  | 1             | Bolt 5/16" x 50mm   |        | 12 PCS |
| A          |             |        |       | 2             | Spring Washer 5/16" |        | 12 PCS |
| <u>B</u>   | Legs        |        | 4 PCS | 3             | Washer 5/16"        | 0      | 12 PCS |
|            |             |        |       | 4             | Allen Key L=110     |        | 1 PC   |
| <u>(C)</u> | Shelf       |        | 1 PC  |               |                     |        |        |