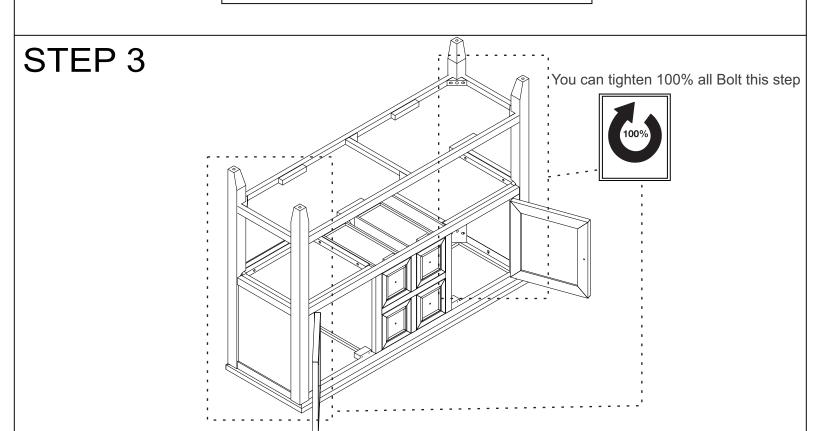

### STEP 2

Do <u>NOT</u> overtighten hardware. Tighten only 75% for now.

1 x4 2 x4 3 x4 4 x1

PAGE: 3 OF 4

ITEM NO. WF 314995 CONSOLE TABLE

Remove the Handle in side drawer and mount out side when in use ( on 4 Drawers and 2 Doors)