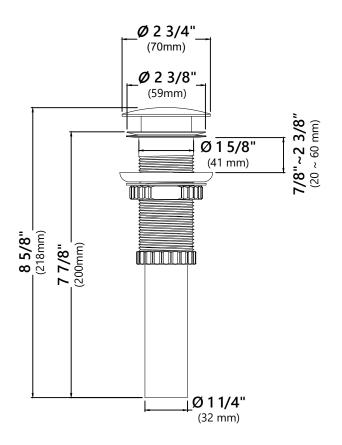

## **Pop Up Dimensions**

Dimensions: 8 5/8" x Ø2 3/4"

#### **Features**

- Solid Brass Construction
- Ceramic Top
- Connection 1 1/4"
- Designed to Use w/ Above-Counter Vessel Sinks w/o overflow
- Fits Standard 1 3/4" Drain Opening