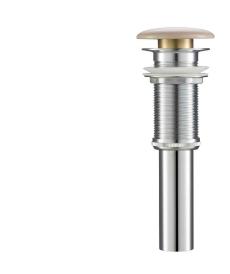

# Pop Up Drain w/o Overflow

#### **Features**

- Solid Brass Construction
- Ceramic Top
- Connection 1 1/4"
- Designed to Use w/ Above-Counter Vessel Sinks w/o overflow
- Fits Standard 1 3/4" Drain Opening