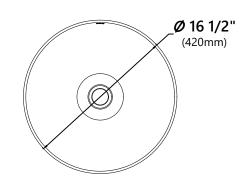

## **Sink Dimensions**

Dimensions: Ø16 1/2" x 5 1/2"

#### **Features**

- · Vitreous China
- Round Vessel Sink
- 1 3/4" Drain Hole Size
- Without Overflow