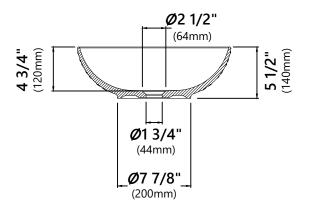

## **Sink Dimensions**

Dimensions: Ø16 1/2" x 5 1/2"

#### **Features**

- · Vitreous China
- Round Vessel Sink
- 1 3/4" Drain Hole Size
- Without Overflow