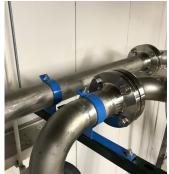

### HAP LARGE SUMO HANGER PRODUCT APPLICATIONS

Large SuMo Hangers make large pipe installation easy for both Inside and Outside of the wall applications

Large Lockable V-Hangers provide added security and load capacity for demanding applications

Install large pipes with confidence both indoors or outdoors: HAP Hangers are Fast, Secure and Durable

**HOLD AND PROTECT** 

www.hapsystem.com