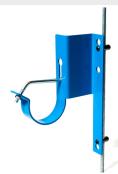

#### HAP LARGE SuMo HANGER PRODUCT FEATURES

Lockable Rod Assembly for added security and load capacity. (Available with V-Hangers Only\*)

HAP Large SuMo hangers are concentric so that pipes are always on center.

#### LARGE LOCKABLE V-HANGERS\* **LARGE SuMo HANGERS**

Fits: 3" PVC, Copper, Stainless and Black Pipe

4" PVC, Copper, Stainless and Black Pipe

Fits:

6" PVC, Copper, Stainless and Black Pipe

3" PVC, Copper, Stainless and Black Pipe

### HAP LARGE SUMO HANGER PRODUCT APPLICATIONS

Large SuMo Hangers make large pipe installation easy for both Inside and Outside of the wall applications

Large Lockable V-Hangers provide added security and load capacity for demanding applications