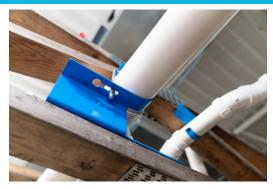

Combines the pipe hanger and stud guard protection in one product for vertical or horizontal installations.

Provides a gap between the mounting surface and the pipe.

### HAP LARGE SUMO HANGER PRODUCT APPLICATIONS

Large SuMo Hangers make large pipe installation easy for both Inside and Outside of the wall applications

Large Lockable V-Hangers provide added security and load capacity for demanding applications

Install large pipes with confidence both indoors or outdoors: HAP Hangers are Fast, Secure and Durable

**HOLD AND PROTECT** 

www.hapsystem.com