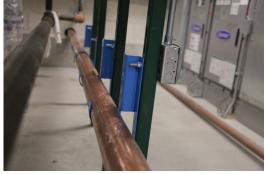

#### HAP LARGE SuMo HANGER PRODUCT FEATURES

Lockable Rod Assembly for added security and load capacity. (Available with V-Hangers Only\*)

HAP Large SuMo hangers are concentric so that pipes are always on center.

#### LARGE LOCKABLE V-HANGERS\* **LARGE SuMo HANGERS**

Fits: 3" PVC, Copper, Stainless and Black Pipe

4" PVC, Copper, Stainless and Black Pipe

Fits:

6" PVC, Copper, Stainless and Black Pipe

3" PVC, Copper, Stainless and Black Pipe

### HAP LARGE SUMO HANGER PRODUCT APPLICATIONS

Large SuMo Hangers make large pipe installation easy for both Inside and Outside of the wall applications

Large Lockable V-Hangers provide added security and load capacity for demanding applications