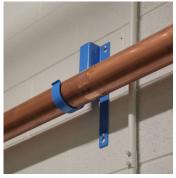

#### HAP LARGE SuMo HANGER PRODUCT FEATURES

Lockable Rod Assembly for added security and load capacity. (Available with V-Hangers Only\*)

HAP Large SuMo hangers are concentric so that pipes are always on center.

Tempered spring steel allows pipes to easily snap into the bracket during installation.

Fast and easy installation using two screws or concrete fasteners using a cordless impact driver.

Rounded edges for safe installation. Durable power coated finish for indoor or outside applications.

Combines the pipe hanger and stud guard protection in one product for vertical or horizontal installations.

Provides a gap between the mounting surface and the pipe.