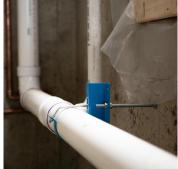

Combines the pipe hanger and stud guard protection in one product for vertical or horizontal installations.

Provides a gap between the mounting surface and the pipe.

### HAP LARGE SUMO HANGER PRODUCT APPLICATIONS

Large SuMo Hangers make large pipe installation easy for both Inside and Outside of the wall applications

Large Lockable V-Hangers provide added security and load capacity for demanding applications