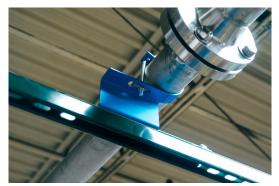

#### HAP LARGE SuMo HANGER PRODUCT FEATURES

Lockable Rod Assembly for added security and load capacity. (Available with V-Hangers Only\*)

HAP Large SuMo hangers are concentric so that pipes are always on center.

#### LARGE LOCKABLE V-HANGERS\* **LARGE SuMo HANGERS**

Fits: 3" PVC, Copper, Stainless and Black Pipe

4" PVC, Copper, Stainless and Black Pipe

Fits:

6" PVC, Copper, Stainless and Black Pipe

3" PVC, Copper, Stainless and Black Pipe