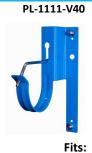

Fits: 4" PVC, Copper, Stainless and Black Pipe

6" PVC, Copper, Stainless and Black Pipe

Fits:

www.hapsystem.com