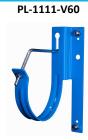

Fits: 4" PVC, Copper, Stainless and Black Pipe

6" PVC, Copper, Stainless and Black Pipe

Fits:

www.hapsystem.com