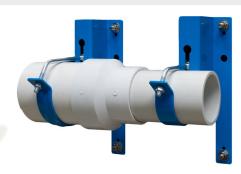

Combines the pipe hanger and stud guard protection in one product for vertical or horizontal installations.

Provides a gap between the mounting surface and the pipe.

Fits: 4" PVC, Copper, Stainless and Black Pipe

6" PVC, Copper, Stainless and Black Pipe

Fits:

www.hapsystem.com

### HAP LARGE SUMO HANGER PRODUCT APPLICATIONS

Large SuMo Hangers make large pipe installation easy for both Inside and Outside of the wall applications

Large Lockable V-Hangers provide added security and load capacity for demanding applications