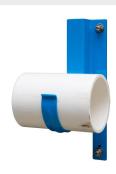

Combines the pipe hanger and stud guard protection in one product for vertical or horizontal installations.

Provides a gap between the mounting surface and the pipe.

#### LARGE LOCKABLE V-HANGERS\* **LARGE SuMo HANGERS**

Fits: 3" PVC, Copper, Stainless and Black Pipe

4" PVC, Copper, Stainless and Black Pipe

Fits:

6" PVC, Copper, Stainless and Black Pipe

3" PVC, Copper, Stainless and Black Pipe

Fits: 4" PVC, Copper, Stainless and Black Pipe

6" PVC, Copper, Stainless and Black Pipe

Fits:

www.hapsystem.com