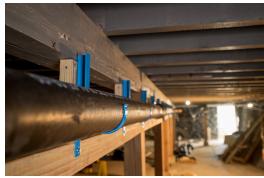

### HAP LARGE SUMO HANGER PRODUCT APPLICATIONS

Large SuMo Hangers make large pipe installation easy for both Inside and Outside of the wall applications

Large Lockable V-Hangers provide added security and load capacity for demanding applications

Install large pipes with confidence both indoors or outdoors: HAP Hangers are Fast, Secure and Durable

**HOLD AND PROTECT** 

www.hapsystem.com