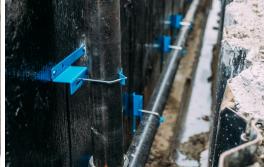

### HAP LARGE SUMO HANGER PRODUCT APPLICATIONS

Large SuMo Hangers make large pipe installation easy for both Inside and Outside of the wall applications

Large Lockable V-Hangers provide added security and load capacity for demanding applications

Install large pipes with confidence both indoors or outdoors: HAP Hangers are Fast, Secure and Durable

**HOLD AND PROTECT** 

www.hapsystem.com