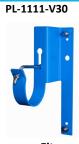

#### LARGE LOCKABLE V-HANGERS\* **LARGE SuMo HANGERS**

Fits: 3" PVC, Copper, Stainless and Black Pipe

4" PVC, Copper, Stainless and Black Pipe

Fits:

6" PVC, Copper, Stainless and Black Pipe

3" PVC, Copper, Stainless and Black Pipe