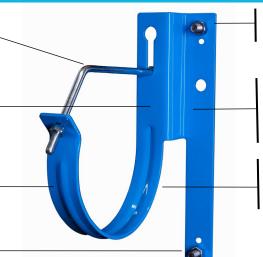

#### HAP LARGE SuMo HANGER PRODUCT FEATURES

Lockable Rod Assembly for added security and load capacity. (Available with V-Hangers Only\*)

HAP Large SuMo hangers are concentric so that pipes are always on center.

Tempered spring steel allows pipes to easily snap into the bracket during installation.

Fast and easy installation using two screws or concrete fasteners using a cordless impact driver.

Rounded edges for safe installation. Durable power coated finish for indoor or outside applications.

Combines the pipe hanger and stud guard protection in one product for vertical or horizontal installations.

Provides a gap between the mounting surface and the pipe.