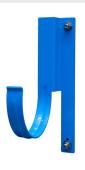

# HAP LARGE SuMo HANGERS

#### HAP LARGE SuMo HANGER PRODUCT FEATURES

Lockable Rod Assembly for added security and load capacity. (Available with V-Hangers Only\*)

HAP Large SuMo hangers are concentric so that pipes are always on center.

#### LARGE LOCKABLE V-HANGERS\* **LARGE SuMo HANGERS**

Fits: 3" PVC, Copper, Stainless and Black Pipe

4" PVC, Copper, Stainless and Black Pipe

Fits:

6" PVC, Copper, Stainless and Black Pipe

3" PVC, Copper, Stainless and Black Pipe