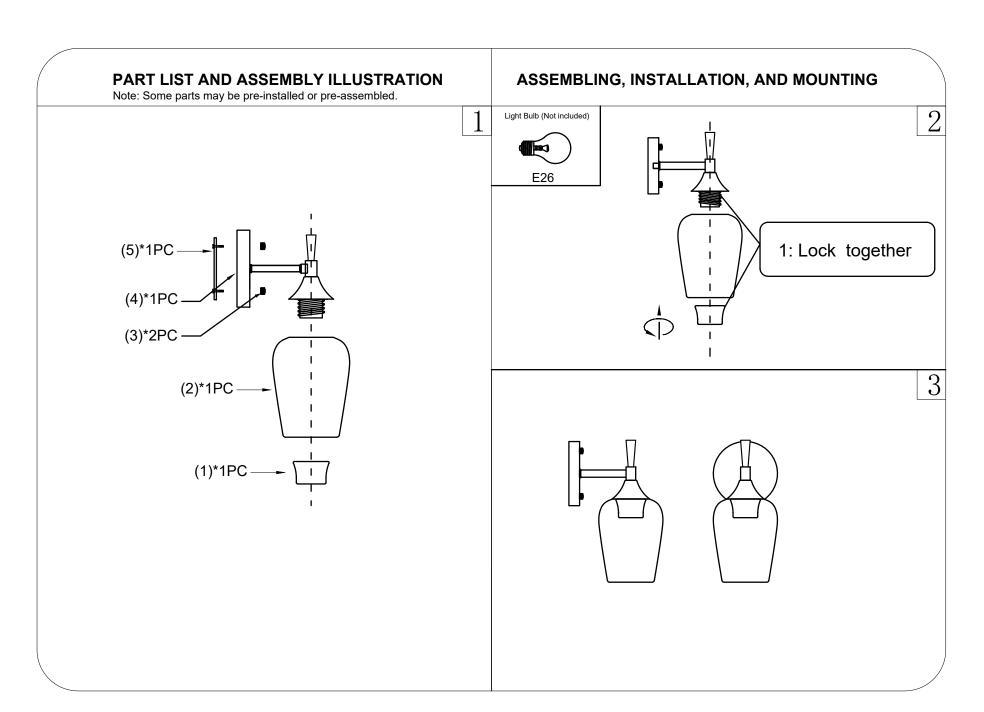

# **Installation Instructions**

Model: EW2525BK /EW2534BKAB /EW2541BN

Customer Service Number: (832) 478-8866
Customer Service Email: WeCareWeFix@gmail.com

Please include your name, contact methods, product name, and model number in the email.