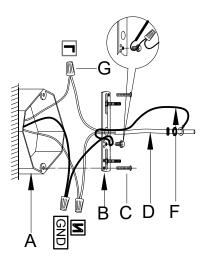

## Wire Connection Diagram:

#### Please proceed in an alphabetical order:

- A.Existing Elextrical BOX B.Crossbar C.Crossbar Screws
  D.Ground Wire E.Canopy F.Wire G.Junction Caps
- attach the crossbar(B)to the existing electrical box(A) using the two crossbar screws(C)which are not supplied and should already in your box.
- Pass the main wire(F)and ground wire(D)through the canopy(E)and the crossbar(B)until the end of the main wire(F)reaches the electrical box (A)where you can wire use electrician connections.Be sure when connecting the wire use electrician approved junction caps(G).stow the excess wire in the electrical box(A).raise the canopy(E),attach canopy(E)to ceiling,and hold the canopy(E).