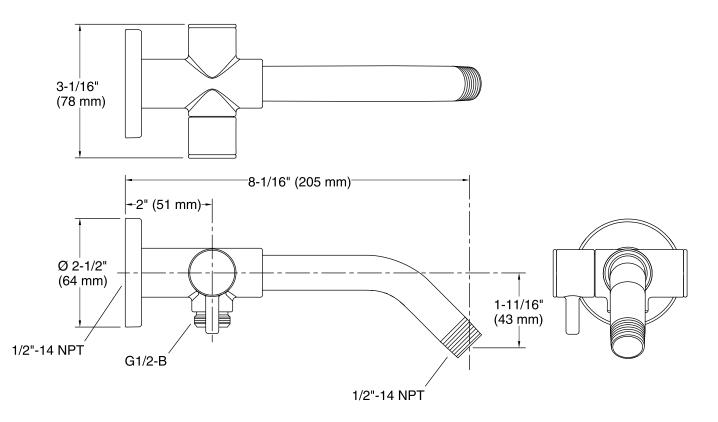

## Shower Arm with Diverter, 2-way K-76331

# KOHLER. Faucets

**Technical Information** All product dimensions are nominal.