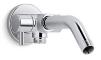

## Shower Arm with Diverter, 2-way K-76331

### Features

- Diverter switches water between showerhead or handshower
- 1/2-inch NPT connection
- For use with KOHLER showerheads & handshowers (sold separately)