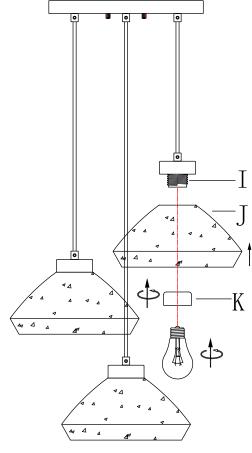

## **IMAGE FOR FINISHED PRODUCT:**

- 9 » 1) Remove socket rings (K) from sockets (I).
  - 2) Carefully place glass shades (J) on sockets (I), then secure them with socket rings (K).
  - 3) Install bulbs (Not included) (Please do not exceed the maximum wattage recommended on the socket.)