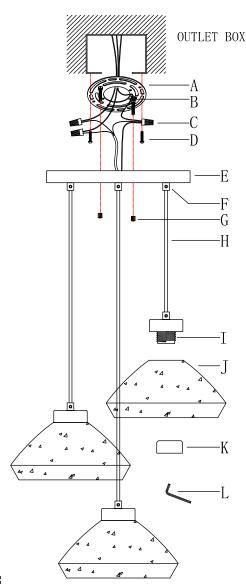

## PARTS TYPE & QTY INCLUDING:

- (A) Mounting plate assembly (1)
- (B) Green ground screw (1)
- (E) Canopy (1)
- (F) Strain relief (6)
- (G) Ball knob (2)
- (H) Cord (3)
- (I) Socket (3)
- (J) Glass shade (3)
- (K) Socket ring (3)

### **ACCESSORIES & QTY ENCLOSED:**

- (C) Plastic Wire Connector (3)
- (D) Mounting screw (2)
- (L) Allen wrench (1)

# **ASSEMBLY & INSTALLATION INSTRUCTIONS:**

- 1. Carefully remove the fixture from the carton and check that all parts and accessories are included as shown in the above illustration.
- 2. Turn off power