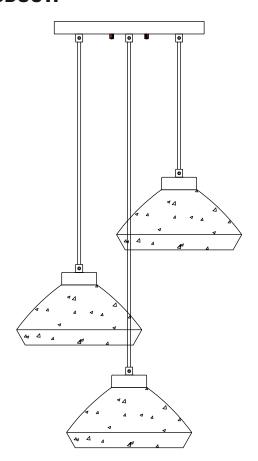

canopy on all sides. Any gaps between the mounting surface and canopy exceeding 3/16" should be corrected as required.
- 5. Make sure that the ceiling or wall can stand the weight of the lamp before installation.
- 6. Make sure the voltage you are using is 120V. The maximum wattage is Type A, Max 60W per bulb.
- 7. Keep the lamp away from acidic and alkaline substances in case of damaging the surface of the lamp.
- 8. When replacing bulbs, you should turn off or unplug the lamp and you must wait until it is cool as bulbs get hot quickly.
- 9. The safety instructions appearing in this manual are not meant to cover all possible conditions that may occur. It must be understood that common sense, caution and care must be used with any electrical products.

## **IMAGE FOR FINISHED PRODUCT:**



# TOOLS REQUIRED (NOT INCLUDED):

# Before starting assembly and installation please prepare the needed tools as below picture





## PARTS TYPE & QTY INCLUDING:

- (A) Mounting plate assembly (1)
- (B) Green ground screw (1)
- (E) Canopy (1)
- (F) Strain relief (6)
- (G) Ball knob (2)
- (H) Cord (3)
- (I) Socket (3)
- (J) Glass shade (3)
- (K) Socket ring (3)

### **ACCESSORIES & QTY ENCLOSED:**

- (C) Plastic Wire Connector (3)
- (D) Mounting screw (2)
- (L) Allen wrench (1)



# **ASSEMBLY & INSTALLATION INSTRUCTIONS:**

- 1. Carefully remove the fixture from the carton and check that all parts and accessories are included as shown in the above illustration.
- 2. Turn off power

Before you start the installation, NEVER attempt any work without shutting off the electricity until the w