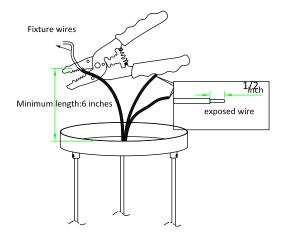

5 » If needed, shorten the extra length of the fixture wires from cords (H) so that they all are at least 6 inches (152.4 mm) long above canopy (E) within the outlet box.

6 » Carefully pass supply wires through mounting plate assembly (A).