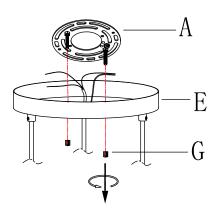

Before you start the installation, NEVER attempt any work without shutting off the electricity until the work is done.

- **>>** Go to the main fuse, or circuit breaker, box in your home. Place the main power switch in the "**OFF**" position.
- » Place the wall switch in the "OFF" position.
- 3 » Unscrew ball knobs (G) from canopy (E) then gently remove mounting plate assembly (A).

Secure mounting plate assembly (A) to the outlet box with mounting screws (D).

> NOTE: the side of mounting plate assembly (A) marked "GND" must face out.