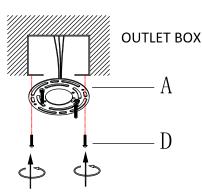

Secure mounting plate assembly (A) to the outlet box with mounting screws (D).

> NOTE: the side of mounting plate assembly (A) marked "GND" must face out.