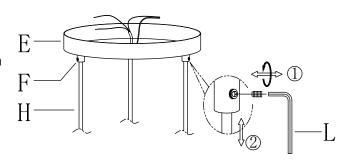

## PARTS TYPE & QTY INCLUDING:

- (A) Mounting plate assembly (1)
- (B) Green ground screw (1)
- (E) Canopy (1)
- (F) Strain relief (6)
- (G) Ball knob (2)
- (H) Cord (3)
- (I) Socket (3)
- (J) Glass shade (3)
- (K) Socket ring (3)

### **ACCESSORIES & QTY ENCLOSED:**

- (C) Plastic Wire Connector (3)
- (D) Mounting screw (2)
- (L) Allen wrench (1)

Before you start the installation, NEVER attempt any work without shutting off the electricity until the work is done.

- **>>** Go to the main fuse, or circuit breaker, box in your home. Place the main power switch in the "**OFF**" position.
- » Place the wall switch in the "OFF" position.
- 3 » Unscrew ball knobs (G) from canopy (E) then gently remove mounting plate assembly (A).

- 4 » Adjust the length of cords (H) to achieve the desired height of the mounted fixture.
  - 1) Use Allen wrench (L) to unscrew the screw in strain reliefs (F), carefully pull and push cords (H) through canopy (E) and strain reliefs (F) to lengthen or shorten the length of cords (H).
  - 2) Once the desired height of fixture is achieved, carefully tighten the screw till snug.