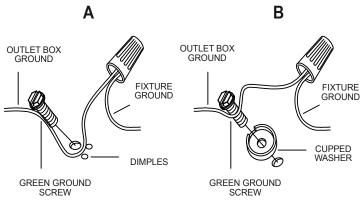

#### 7 » Make wire connections

Connect wires as below wires connection shown. REFER TO THE FOLLOWING CHARTS, NEVER CONNECT OTHER WIRES TO GROUND WIRES.

# Connect ground wires according to the below chart