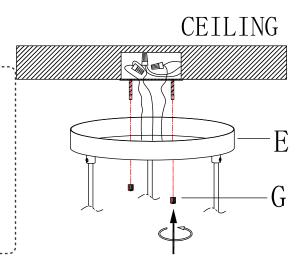

Before you start the installation, NEVER attempt any work without shutting off the electricity until the work is done.

- **>>** Go to the main fuse, or circuit breaker, box in your home. Place the main power switch in the "**OFF**" position.
- » Place the wall switch in the "OFF" position.
- 3 » Unscrew ball knobs (G) from canopy (E) then gently remove mounting plate assembly (A).

Twist wires together with plastic wire connectors (C) until tightly joined.

Wrap each connector with approved electrical tape for a more secure connection.

Carefully tuck all wires into the outlet box.

8 » Fix canopy (E) to mounting plate assembly (A) and secure with the previously removed ball knobs (G).

Note: canopy (E) should be snug against the ceiling and ball knobs (G).

If not, adjust the threaded length of the preassembled mounting screws on mounting plate assembly (A):

- First, unscrew the pre-assembled hex nuts.
- Then, screw the pre-assembled mounting screws in or out of mounting plate assembly (A).
- When the secure length is achieved, tighten the pre-assembled hex nuts and back to step 8.