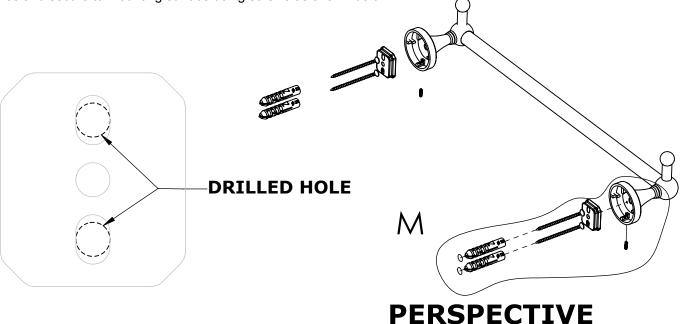

## Step 1: Drill holes in Wall for screw anchors and attach Mounting Plate to Wall

Determine your desired location for installation and make a mark for the location of the mounting plate. Remove mounting plate from backplate by loosening set screw in backplate as pictured below. Place center hole of mounting plate over mark made above. Make 2 marks where mounting screws will be placed as shown below. Drill hole at each of the marks. (You may substitute other style mounting anchors or screws if desired). Place anchors into the holes made. Place mounting plate over holes and secure to mounting surface using screws as shown below.