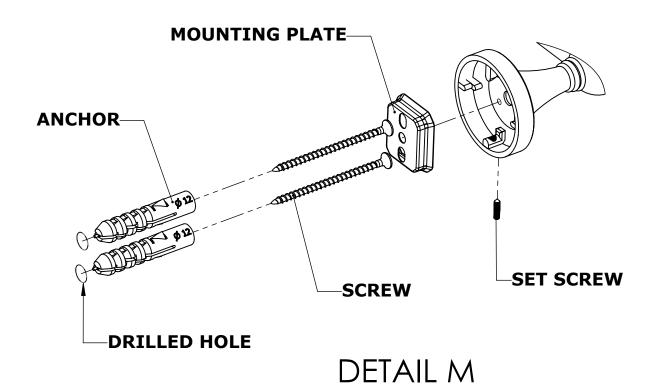

## Step 1: Drill holes in Wall for screw anchors and attach Mounting Plate to Wall

Determine your desired location for installation and make a mark for the location of the mounting plate. Remove mounting plate from backplate by loosening set screw in backplate as pictured below. Place center hole of mounting plate over mark made above. Make 2 marks where mounting screws will be placed as shown below. Drill hole at each of the marks. (You may substitute other style mounting anchors or screws if desired). Place anchors into the holes made. Place mounting plate over holes and secure to mounting surface using screws as shown below.