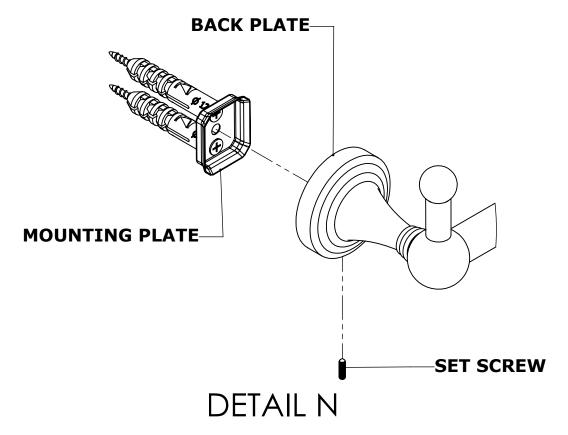

## **INSTALLATION INSTRUCTIONS**

Step 2: Attach Bracket to Mounting Plate.

Place bracket on mounting plate and secure by tightening set screw as shown below.