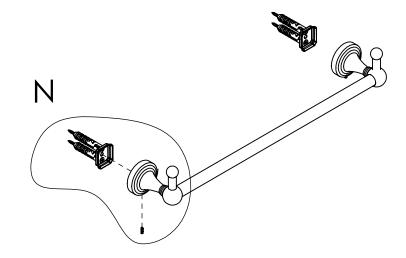

## **INSTALLATION INSTRUCTIONS**

Step 2: Attach Bracket to Mounting Plate.

Place bracket on mounting plate and secure by tightening set screw as shown below.